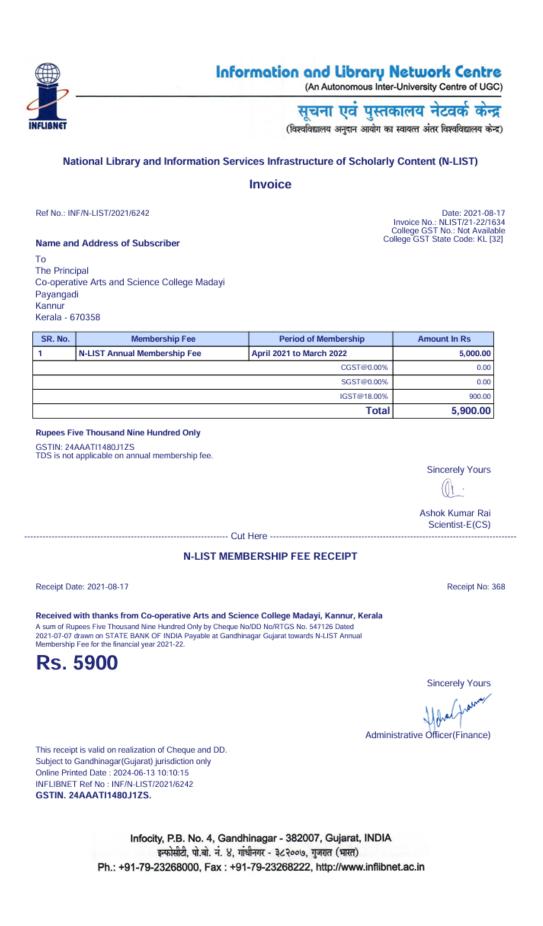

### Academic year 2021-22

an.

| Library resources        | subscription | expenditure  |
|--------------------------|--------------|--------------|
| books                    | 89           | Gifted books |
| Journals                 |              | - 8          |
| Magazines and Newspapers | 12           | 13731        |
| E journals               | NLIST        | 5900         |