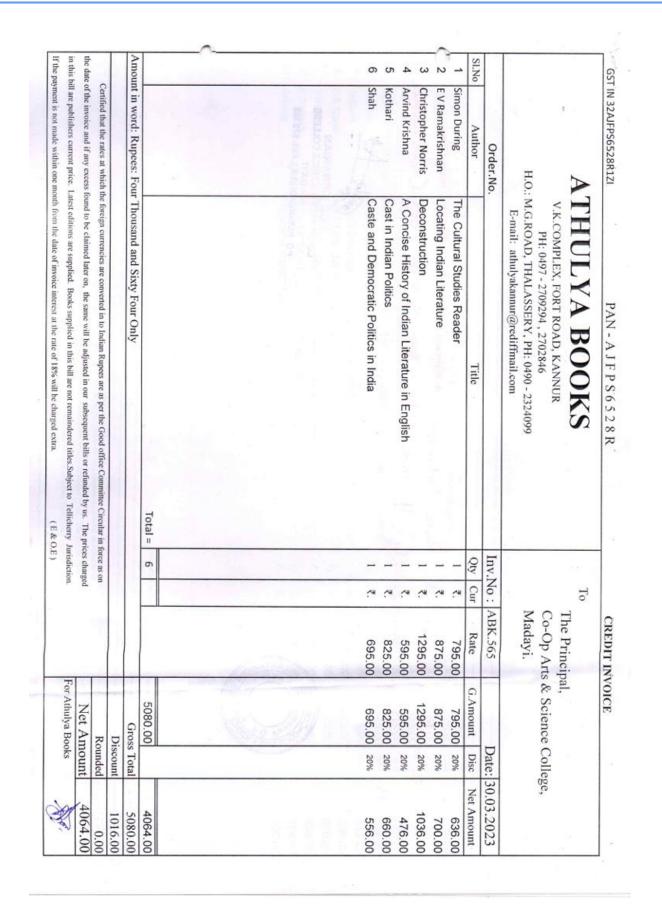

### AMOUNT SPENT ON PURCHASING BOOKS AND JOURNALS

317772

|       |                      |    | 632   |      |
|-------|----------------------|----|-------|------|
| SI No | Items                | Pa | age N | 0    |
| 1     | Library resources    |    | 2     | N.C. |
| / /   | (Books and Journals) |    | 5     | 2    |
| 2     | Book Bill            | 2  | 6     | G-h  |
| 3     | Journal Bills        | 6  | 50    | 2 P  |
| 4     | Nlist Bill           |    | 53    |      |
|       |                      |    |       | 0 0  |
|       |                      |    |       |      |
|       | Ser                  |    |       |      |