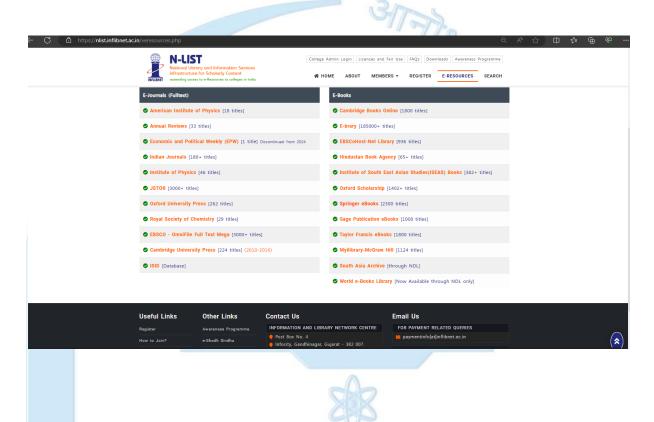

#### NLIST INTERFACE AND USER DETAILS

NAAC Accreditation (Cycle II) - Supporting Documents

NAAC Accreditation (Cycle II) - Supporting Documents