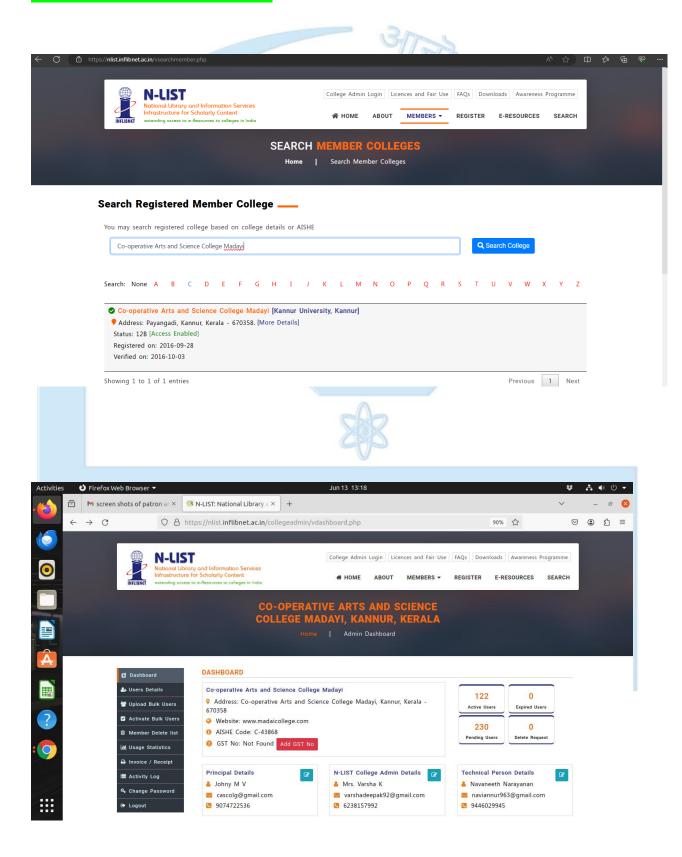

#### NLIST INTERFACE AND USER DETAILS

NAAC Accreditation (Cycle II) - Supporting Documents

NAAC Accreditation (Cycle II) - Supporting Documents