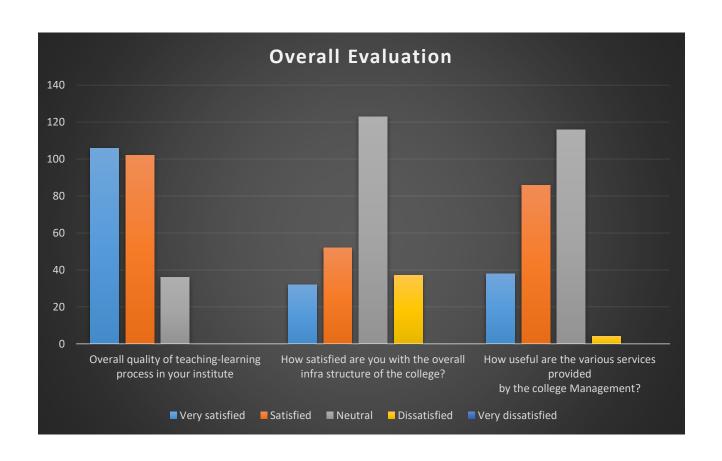

**PART F: Overall Evaluation:** 

|                                                                         | Very<br>satisfied | Satisfied | Neutral | Dissatisfied | Very<br>dissatisfied |
|-------------------------------------------------------------------------|-------------------|-----------|---------|--------------|----------------------|
| Overall quality of teaching-learning process in your institute          | 106               | 102       | 36      | 0            | 0                    |
| How satisfied are you with the overall infra structure of the college?  | 32                | 52        | 123     | 37           | 0                    |
| How useful are the various services provided by the college Management? | 38                | 86        | 116     | 4            | 0                    |