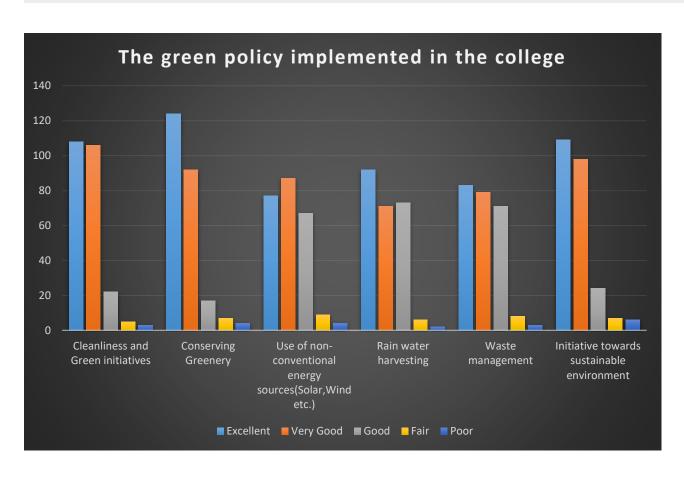

PART D: The green policy implemented in the college:

|                                                         | Excellent | Very<br>good | Good | Fair | Poor |
|---------------------------------------------------------|-----------|--------------|------|------|------|
| Cleanliness and Green initiatives                       | 108       | 106          | 22   | 5    | 3    |
| Conserving Greenery                                     | 124       | 92           | 17   | 7    | 4    |
| Use of non-conventional energy sources(Solar,Wind etc.) | 77        | 87           | 67   | 9    | 4    |
| Rain water harvesting                                   | 92        | 71           | 73   | 6    | 2    |
| Waste management                                        | 83        | <b>79</b>    | 71   | 8    | 3    |
| Initiative towards sustainable environment              | 109       | 98           | 24   | 7    | 6    |