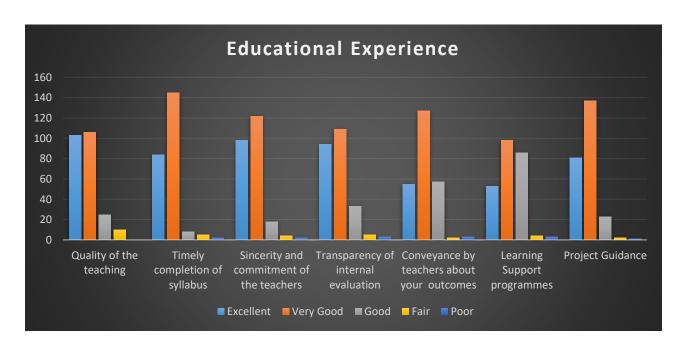

## **Questions and Responses**

**PART A: Educational Experience:** 

| •                                                                                               | Excellent | Very<br>Good | Good | Fair | Poor |
|-------------------------------------------------------------------------------------------------|-----------|--------------|------|------|------|
| Quality of the teaching                                                                         | 103       | 106          | 25   | 10   | 0    |
| Timely completion of syllabus                                                                   | 84        | 145          | 8    | 5    | 2    |
| Sincerity and commitment of the teachers                                                        | 98        | 122          | 18   | 4    | 2    |
| Transparency of internal evaluation                                                             | 94        | 109          | 33   | 5    | 3    |
| Conveyance by teachers about your expected competencies, course outcomes and programme outcomes | 55        | 127          | 57   | 2    | 3    |
| Learning Support programmes                                                                     | 53        | 98           | 86   | 4    | 3    |
| Project Guidance                                                                                | 81        | 137          | 23   | 2    | 1    |