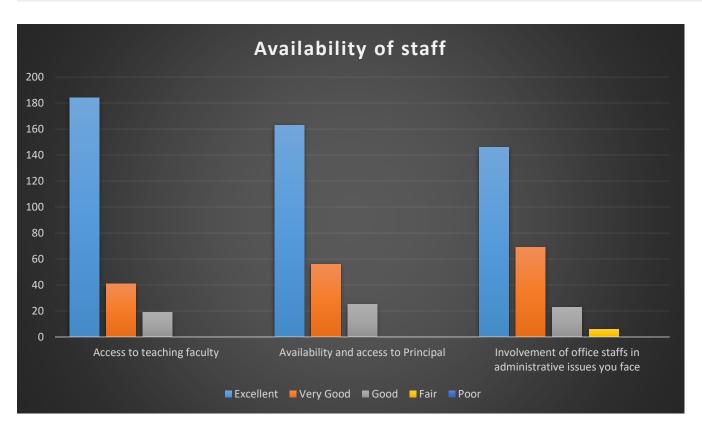

**PART E:Availability of staff:** 

| , and the second | Excellent | Very good | Good | Fair | Poor |
|--------------------------------------------------------------------------------------------------------------------------------------------------------------------------------------------------------------------------------------------------------------------------------------------------------------------------------------------------------------------------------------------------------------------------------------------------------------------------------------------------------------------------------------------------------------------------------------------------------------------------------------------------------------------------------------------------------------------------------------------------------------------------------------------------------------------------------------------------------------------------------------------------------------------------------------------------------------------------------------------------------------------------------------------------------------------------------------------------------------------------------------------------------------------------------------------------------------------------------------------------------------------------------------------------------------------------------------------------------------------------------------------------------------------------------------------------------------------------------------------------------------------------------------------------------------------------------------------------------------------------------------------------------------------------------------------------------------------------------------------------------------------------------------------------------------------------------------------------------------------------------------------------------------------------------------------------------------------------------------------------------------------------------------------------------------------------------------------------------------------------------|-----------|-----------|------|------|------|
| Access to teaching faculty                                                                                                                                                                                                                                                                                                                                                                                                                                                                                                                                                                                                                                                                                                                                                                                                                                                                                                                                                                                                                                                                                                                                                                                                                                                                                                                                                                                                                                                                                                                                                                                                                                                                                                                                                                                                                                                                                                                                                                                                                                                                                                     | 184       | 41        | 19   | 0    | 0    |
| Availability and access to Principal                                                                                                                                                                                                                                                                                                                                                                                                                                                                                                                                                                                                                                                                                                                                                                                                                                                                                                                                                                                                                                                                                                                                                                                                                                                                                                                                                                                                                                                                                                                                                                                                                                                                                                                                                                                                                                                                                                                                                                                                                                                                                           | 163       | 56        | 25   | 0    | 0    |
| Involvement of office staffs in administrative issues you face                                                                                                                                                                                                                                                                                                                                                                                                                                                                                                                                                                                                                                                                                                                                                                                                                                                                                                                                                                                                                                                                                                                                                                                                                                                                                                                                                                                                                                                                                                                                                                                                                                                                                                                                                                                                                                                                                                                                                                                                                                                                 | 146       | 69        | 23   | 6    | 0    |