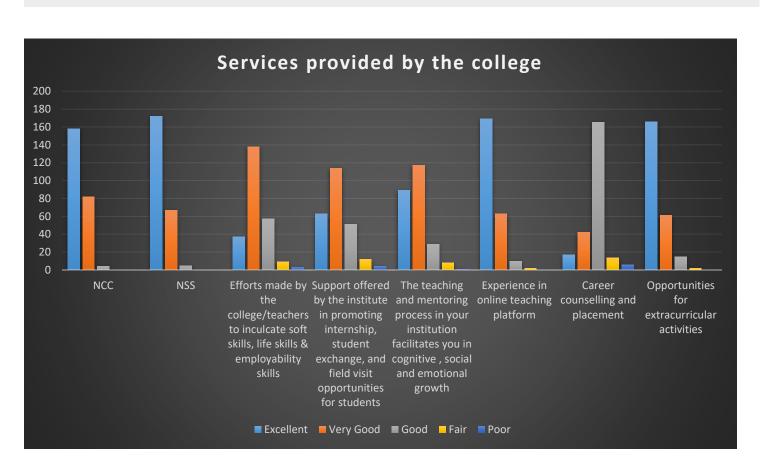

Part B: Services provided by the college:

|                                                                                                                                             | Excellent | Very<br>good | Good | Fair | Poor |
|---------------------------------------------------------------------------------------------------------------------------------------------|-----------|--------------|------|------|------|
| NCC                                                                                                                                         | 158       | 82           | 4    | 0    | 0    |
| NSS                                                                                                                                         | 172       | <b>67</b>    | 5    | 0    | 0    |
| Efforts made by the college/teachers to inculcate soft skills, life skills and employability skills to make you ready for the world of work | 37        | 138          | 57   | 9    | 3    |
| Support offered by the institute in promoting internship, student exchange, and field visit opportunities for students                      | 63        | 114          | 51   | 12   | 4    |
| The teaching and mentoring process in your institution facilitates you in cognitive, social and emotional growth                            | 89        | 117          | 29   | 8    | 1    |
| Experience in online teaching platform (Google meet, Google classroom, Whatsapp etc.)                                                       | 169       | 63           | 10   | 2    | 0    |
| Career counselling and placement.                                                                                                           | 17        | 42           | 165  | 14   | 6    |
| Opportunities for extracurricular activities(arts, sports etc.)                                                                             | 166       | 61           | 15   | 2    | 0    |