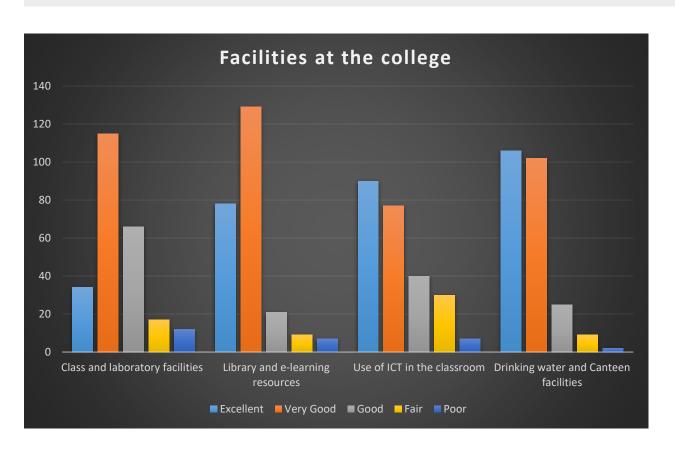

**PART C: Facilities at the college:** 

|                                                                       | Excellent | Very good | Good | Fair | Poor |
|-----------------------------------------------------------------------|-----------|-----------|------|------|------|
| Class and laboratory facilities                                       | 34        | 115       | 66   | 17   | 12   |
| Facilities in the main library and access to e-<br>learning resources | 78        | 129       | 21   | 9    | 7    |
| Use of ICT in the classroom                                           | 90        | 77        | 40   | 30   | 7    |
| Drinking water and Canteen facilities                                 | 106       | 102       | 25   | 9    | 2    |