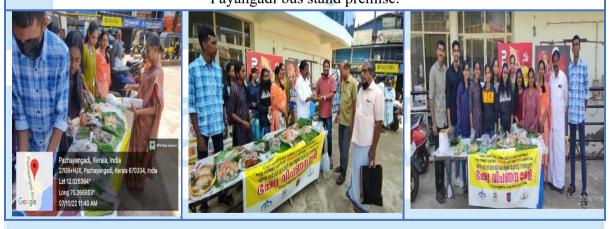

### Date: 07/10/2022 Programme: Food fest Agency: NCC

We care' is a project implemented under the Kerala Social Security Mission, Govt of Kerala for supporting people who suffered from various chronic diseases and are not covered under any other welfare projects. For the purpose for raising fund for this project and make an awareness among the public about 'we care', unit organized a food fest at the Payangadi bus stand premise.

## INVOLVEMENT IN COMMUNITY ORIENTED ACTIVITIES

NCC Cadets of the college led food distribution programme as a community oriented activity.As a part of the programme ,they distributed food packets to needy people near by Pazhayangadi bus stand premises.