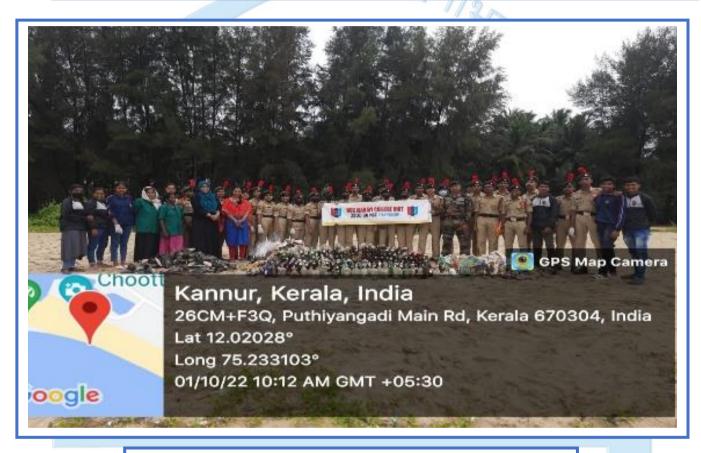

### Date: 01/10/2022 Programme: PUNEETH SAGAR ABHIYAN Agency: NCC

As part of Gandhi jayanthi unit has organized Puneeth Sagar Abhiyan. In this programme cadets cleaned Chootad Beach in Payangadi. Cadets collected near about 10 tone waste from the area. The collected wastes were handed over to Madayi Panchayath Haritha sena (the governmental organization to collect plastic waste) in the presence of Madayi Panchayth Education and Health Standing commette Chairperson Smt Rashida Odayil. 35 cadets participated.

Activities on Cleaning

Date: 01/10/2022 Programme: PUNEETH SAGAR ABHIYAN Agency: NCC

As part of Gandhi jayanthi unit has organized Puneeth Sagar Abhiyan. In this programme cadets cleaned Chootad Beach in Payangadi. Cadets collected near about 10 tone waste from the area. The collected wastes were handed over to Madayi Panchayath Haritha sena (the governmental organization to collect plastic waste) in the presence of Madayi Panchayth Education and Health Standing commette Chairperson Smt Rashida Odayil. 35 cadets participated.