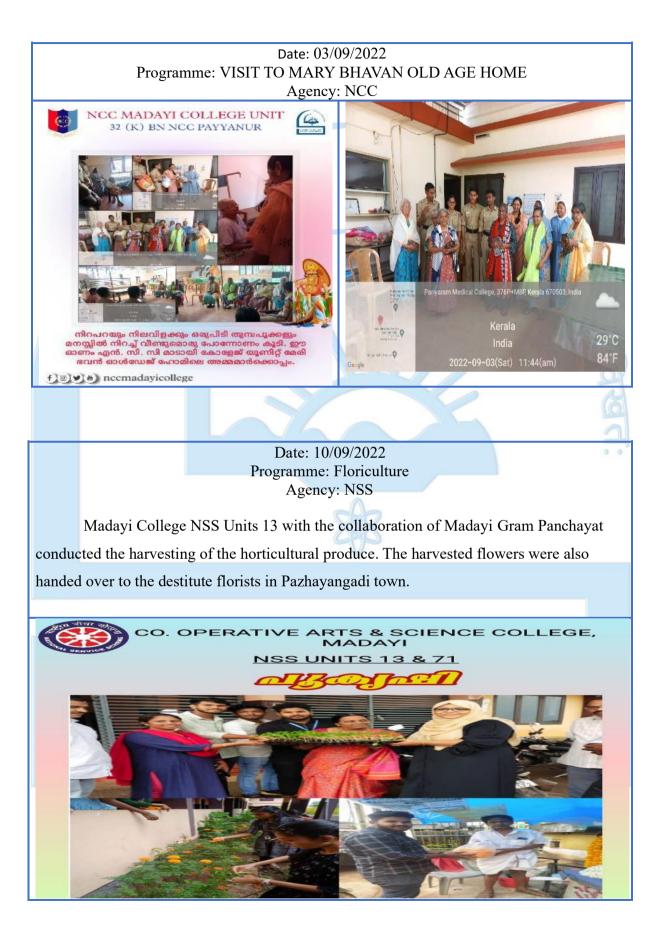

### Date: 10/09/2022 Programme: Floriculture Agency: NSS

Madayi College NSS Units 13 with the collaboration of Madayi Gram Panchayat conducted the harvesting of the horticultural produce. The harvested flowers were also handed over to the destitute florists in Pazhayangadi town.