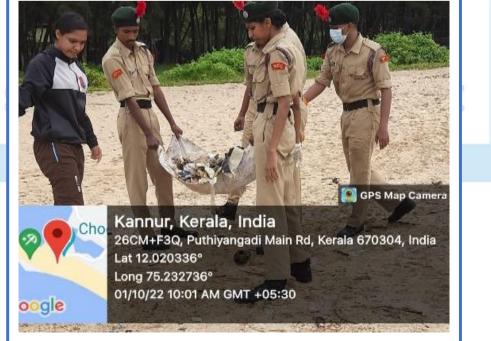

### Date: 01/10/2022 Programme: PUNEETH SAGAR ABHIYAN Agency: NCC

As part of Gandhi jayanthi unit has organized Puneeth Sagar Abhiyan. In this programme cadets cleaned Chootad Beach in Payangadi. Cadets collected near about 10 tone waste from the area. The collected wastes were handed over to Madayi Panchayath Haritha sena (the governmental organization to collect plastic waste) in the presence of Madayi Panchayth Education and Health Standing commette Chairperson Smt Rashida Odayil. 35 cadets participated.

Activities on Cleaning

Date: 01/10/2022 Programme: PUNEETH SAGAR ABHIYAN Agency: NCC

As part of Gandhi jayanthi unit has organized Puneeth Sagar Abhiyan. In this programme cadets cleaned Chootad Beach in Payangadi. Cadets collected near about 10 tone waste from the area. The collected wastes were handed over to Madayi Panchayath Haritha sena (the governmental organization to collect plastic waste) in the presence of Madayi Panchayth Education and Health Standing commette Chairperson Smt Rashida Odayil. 35 cadets participated.