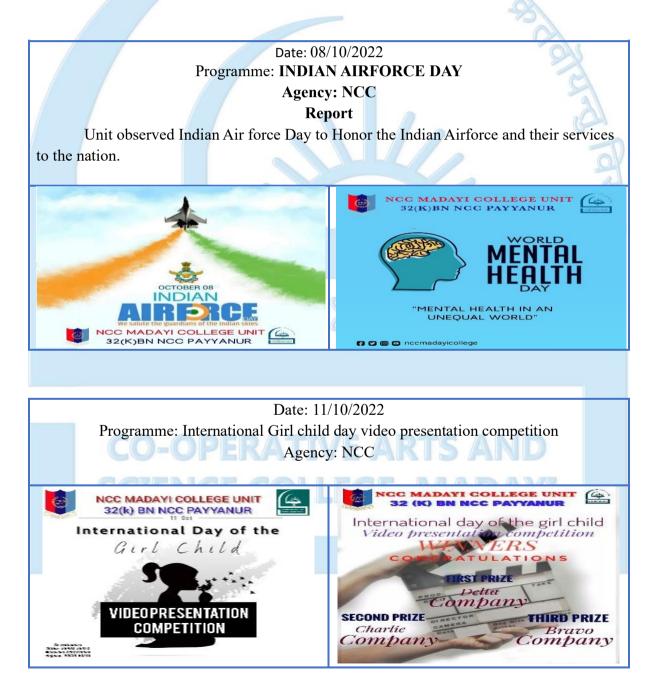

s. This was later handed over to Dr Shahina Bhai, Civil Sergeon Thaluq Hospital. This initiative was called "Pusthakathanal". The project aimed to establish a library at the Pazhayangadi Taluk Hospital to provide patients and their families with access to books, thereby promoting reading and mental well-being.



















Agency: NSS

Rotary Club Pazhayangadi, Aster Mims Hospital Kannur, Shravana Hearing & Speech Therapy Clinic, Payyannur, Madayi College N. S. S Units 13 Madayi College 32(K)BN, NCC Payyannur, jointly conducted free medical checkup and health awareness. College Principal Prof. Latha. E. S. NS. Residents of Palayam Colony, the adopted village of S Unit, and about 250 people including college students participated in the camp and received the necessary treatment.







#### Date: 20/10/2022 Programme: Book Release Agency: Dept. of Malayalam

Dr. Jainy Mol K.V.'s book, "MadhyamamVinimayavumVichinthanavum," was recently published by N. Prabhakaran and received by B. Muhammed Ahammed in a wellattended ceremony. The event highlighted the importance of such scholarly contributions in fostering a deeper appreciation of literature and its dissemination in today's world



## Date: 18/11/2022 Programme : Book Release Agency: Dept. of Malayalam

Dr.Sindhu K.V.'s newly published book, "PadarunnaJalakangal: Cyber Culture and Malayalam Poetry," explores the intersection of digital culture and traditional literary forms.









### Date: 25/03/2023 Programme; Holi Celebration Agency : College Union

Holi celebration which is a festival of colours were conducted b