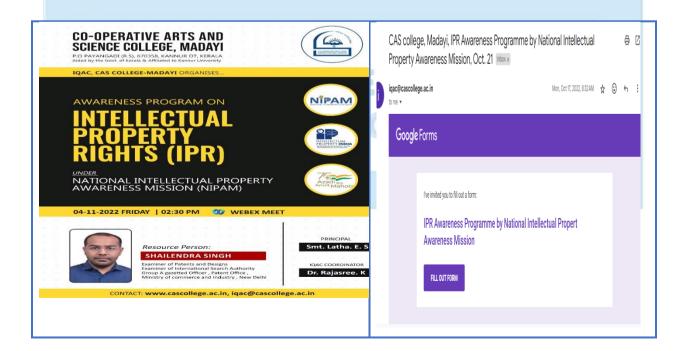

## Webinar on Intellectual Property Rights

#### Date: 04/11/2022

#### Agency: IQAC

#### **Collaborating Agency: NIPAM**

The IQAC of Co-operative Arts and Science College, Madayi, in association with the National Intellectual Property Awareness Mission (NIPAM), organized a one-day webinar on Intellectual Property Rights (IPR) on November 4, 2022. The webinar aimed to educate participants about the significance of intellectual property, its legal aspects, and its role in fostering innovation and creativity across various sectors.

The webinar commenced with an introduction to the importance of Intellectual Property Rights in today's knowledge-based economy. A welcome address was delivered by Dr. Rajasree.K, emphasizing the role of education institutions in promoting awareness about IPR among students and professionals.

Sri. Shailendra Singh, Examiner of Patents and Design at the Ministry of Commerce and Industry, New Delhi, served as the resource person. He brought extensive expertise and practical insights into the field of intellectual property.