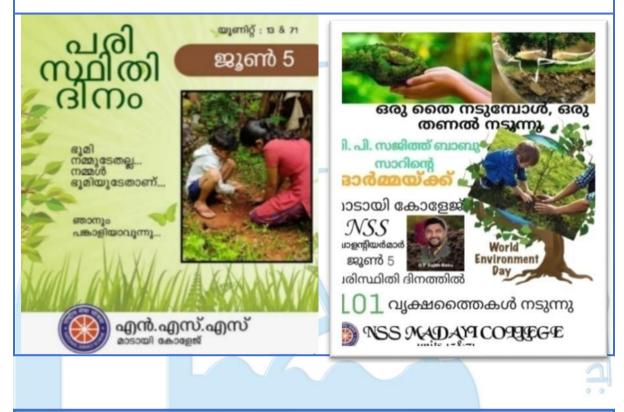

## Date:05/06/2021 Program: World Environment Day Celebration Agency: NSS

Planted sapling on June 5<sup>th</sup> World Environmental Day in the memories of Regional Director of NSS Sri. G.B SajithBabu.