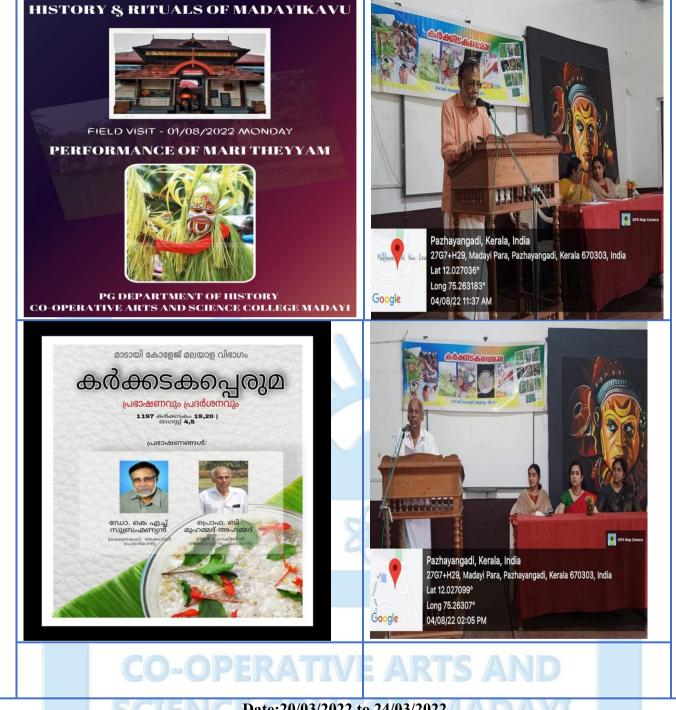

## FIELD VISIT – Madayi Kavu

On 01.08.2022 The History department conducted a field visit to Madayi Kavu. All degree and PG students and teachers participated in the programme. The students observed Maari Theyyam (One of the ritual arts performed by the Pulaya community of North Malabar) and enquired the historical importance of Maari Theyyam with the help of their teachers.

Study Trip-"Maari theyyathe Ariyan"

On 01.08.2022 Malayalam department conducted a study trip to Madayi Kavu to observe Maari Theyyam. Maari Theyyam is performed by the members of the pulaya community of North Kerala during the festival of 'Mariyattom'. The Theyyams perform little away from Madayikavu in a ground and then later visit every home with Maritheyyam and conduct Mariyattom and Marippattu (ritual dance and ritual song). The trip provides students with a deep immersion into Kerala's cultural heritage.