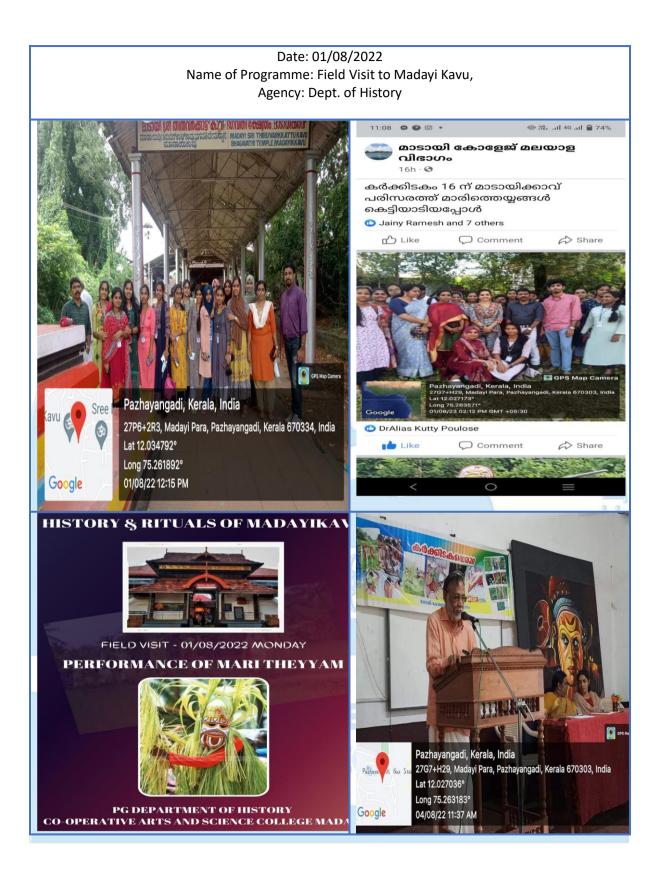

## FIELD VISIT – Madayi Kavu

On 01.08.2022 The History department conducted a field visit to Madayi Kavu. All degree and PG students and teachers participated in the programme. The students observed Maari Theyyam (One of the ritual arts performed by the Pulaya community of North Malabar) and enquired the historical importance of Maari Theyyam with the help of their teachers.

Study Trip-"Maari theyyathe Ariyan"

On 01.08.2022 Malayalam department conducted a study trip to Madayi Kavu to observe Maari Theyyam. Maari Theyyam is performed by the members of the pulaya community of North Kerala during the festival of 'Mariyattom'. The Theyyams perform little away from Madayikavu in a ground and then later visit every home with Maritheyyam and conduct Mariyattom and Marippattu (ritual dance and ritual song). The trip provides students with a deep immersion into Kerala's cultural heritage.