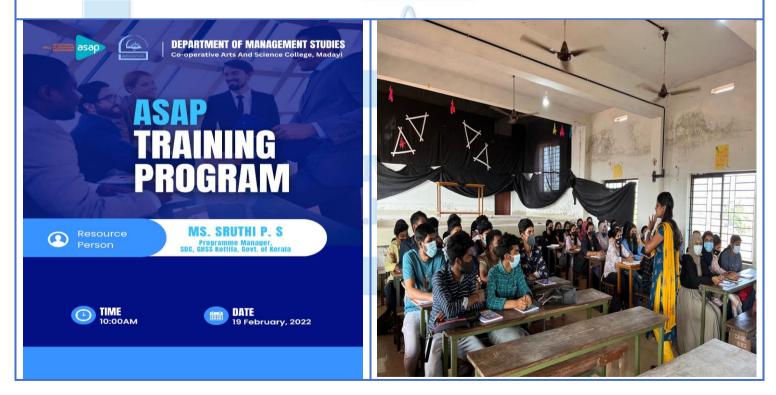

psychosocial skills generally applicable to all professions. These include critical thinking, problem solving, public speaking, professional writing, teamwork, digital literacy, leadership, professional attitude, work ethic, career management and intercultural fluency.



Date:19/02/2022 Program: ASAP Training Program Agency: Dept. Of Management Studies

The ASAP (Additional Skill Acquisition Program) training was conducted for BBA students with the aim of enhancing their professional skills and preparing them for the competitive business world. The program spanned over [duration] and covered various aspects crucial for their career development. Ms. Sruthi P. S, Program Manager, SDC GHSS Kottila, Govt.of Kerala has engaged the session. The students got enough benefit through the session



## Date: 02/06/2022 Name of Activity :FOOD DISTRIBUTION

## Agency : NCC

As part of food distribution on Thursdays on Pazhayangadi Bus stand premises, Alpha company distributed food packets to needy people



Date:3/06/2022 Programme: World World Bicycle Day

Volunteers from Cooperative Arts and Science college Madayi NSS units13 cycled from their homes on June 3rd World Bicycle Day.





Volunteer Jishnu Rajeev and NSS Coordinator Nidhin Kumar M S ,Gadha Gokul and Anjana P P gave the leadership for the programme.





## Date: 13/08/2022 Programme: Freedom Walk Through Nature With 75 Children Agency: NCC

Freedom walks through nature with 75 children was jointly organized by Rotary Club, Payangadi, Department of Botany Sir Syed College, Thaliparamba, Scout and Guides, Moothedath School