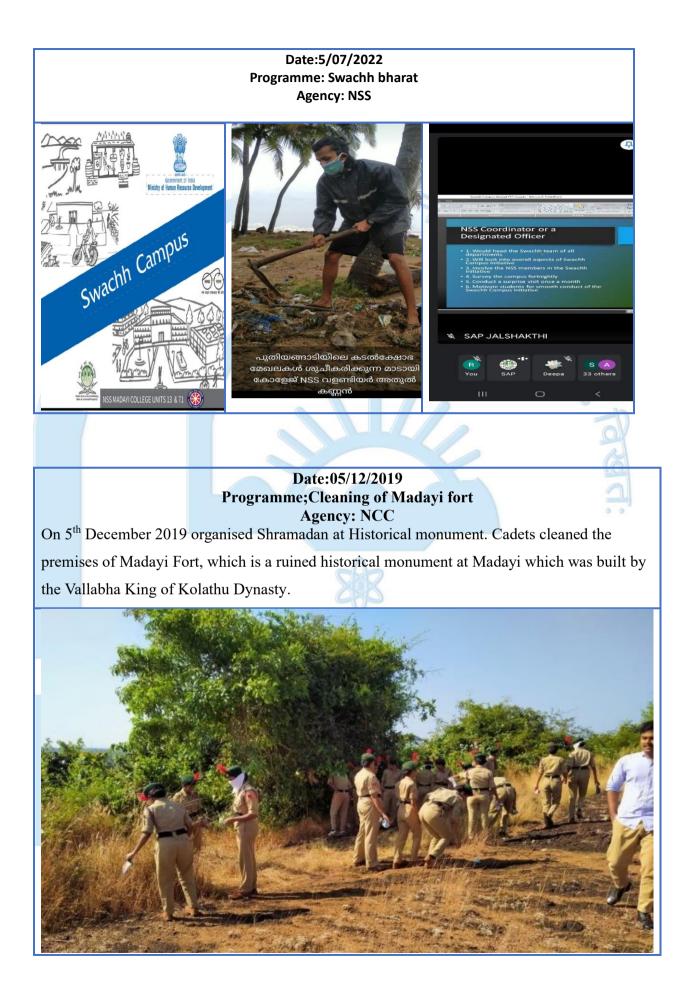

Activities on Cleaning

Date: 01/10/2022 Programme: PUNEETH SAGAR ABHIYAN Agency: NCC

As part of Gandhi jayanthi unit has organized Puneeth Sagar Abhiyan. In this programme cadets cleaned Chootad Beach in Payangadi. Cadets collected near about 10 tone waste from the area. The collected wastes were handed over to Madayi Panchayath Haritha sena (the governmental organization to collect plastic waste) in the presence of Madayi Panchayth Education and Health Standing commette Chairperson Smt Rashida Odayil. 35 cadets participated.

### Date: 01/02/2023 Programme: MANGROVE CLEANING PROJECT Agency: NCC

Date: 25/09/2021 Program: Statue Cleaning Agency: NCC

NCC MADAYI UNIT cadets cleaned APJ ABDUL KALAM STATUE, PAYYANNUR as part of the "One Unit One Statue" program. In this program, the 32 Kerala Battalion NCC adopted the Dr. APJ Abdul Kalam Statue of Payyanur Children's Park which is owned by Payyanur Municipality each college under the 32 Kerala Battalion clean the statue each month on a rotation basis.