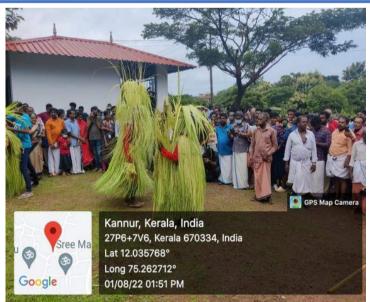

## FIELD VISIT – Madayi Kavu

On 01.08.2022 The History department conducted a field visit to Madayi Kavu. All degree and PG students and teachers participated in the programme. The students observed Maari Theyyam (One of the ritual arts performed by the Pulaya community of North Malabar) and enquired the historical importance of Maari Theyyam with the help of their teachers.