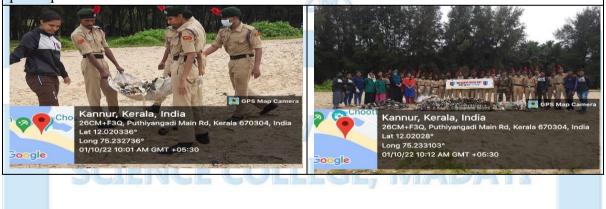

### Date: 01/10/2022 Programme: PUNEETH SAGAR ABHIYAN Agency: NCC

As part of Gandhi jayanthi unit has organized Puneeth Sagar Abhiyan. In this programme cadets cleaned Chootad Beach in Payangadi. Cadets collected near about 10 tone waste from the area. The collected wastes were handed over to Madayi Panchayath Haritha sena (the governmental organization to collect plastic waste) in the presence of Madayi Panchayth Education and Health Standing commette Chairperson Smt Rashida Odayil. 35 cadets participated.

Activities on Cleaning

Date: 01/10/2022 Programme: PUNEETH SAGAR ABHIYAN Agency: NCC

As part of Gandhi jayanthi unit has organized Puneeth Sagar Abhiyan. In this programme cadets cleaned Chootad Beach in Payangadi. Cadets collected near about 10 tone waste from the area. The collected wastes were handed over to Madayi Panchayath Haritha sena (the governmental organization to collect plastic waste) in the presence of Madayi Panchayth Education and Health Standing commette Chairperson Smt Rashida Odayil. 35 cadets participated.