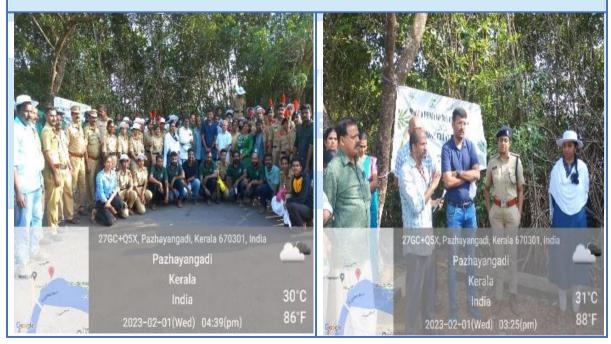

Date:16/8/2021 Program: Environment Study Camp Agency: NSS

NSS unit 13 of CAS College Madayi conducted an environmental study camp. .Kunjikrishnan Master explained about Madayipara and about its biodiversity NSS Programme officer Dr.Ramya K.P coordinated the programme.