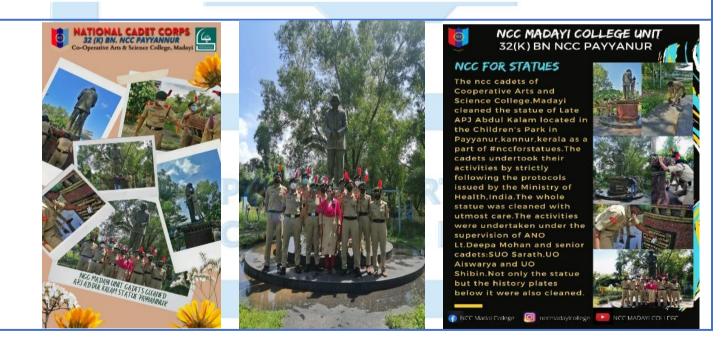

### Date: 01/02/2023 Programme: MANGROVE CLEANING PROJECT Agency: NCC

Date: 25/09/2021 Program: Statue Cleaning Agency: NCC

NCC MADAYI UNIT cadets cleaned APJ ABDUL KALAM STATUE, PAYYANNUR as part of the "One Unit One Statue" program. In this program, the 32 Kerala Battalion NCC adopted the Dr. APJ Abdul Kalam Statue of Payyanur Children's Park which is owned by Payyanur Municipality each college under the 32 Kerala Battalion clean the statue each month on a rotation basis.