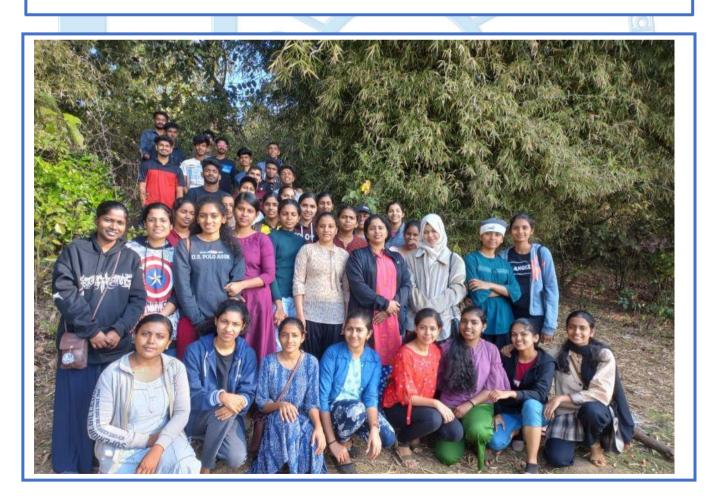

# Mazha Yathra (23<sup>rd</sup> June 2022)

BSc Mathematics students along with teachers commenced a Mazha Yathra on 23<sup>rd</sup> June 2022 through the Madayi Para and visited a nearby waterfall. This walk aimed to connect with nature and promote environmental awareness among students.