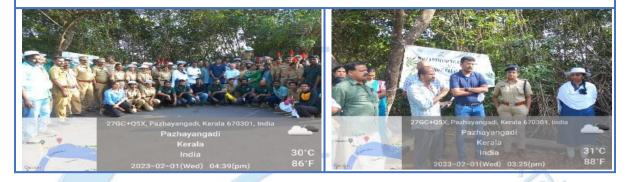

### Date: 01/02/2023 Programme: MANGROVE CLEANING PROJECT Agency: NCC

Date: 25/09/2021 Program: Statue Cleaning Agency: NCC

NCC MADAYI UNIT cadets cleaned APJ ABDUL KALAM STATUE, PAYYANNUR as part of the "One Unit One Statue" program. In this program, the 32 Kerala Battalion NCC adopted the Dr. APJ Abdul Kalam Statue of Payyanur Children's Park which is owned by Payyanur Municipality each college under the 32 Kerala Battalion clean the statue each month on a rotation basis.