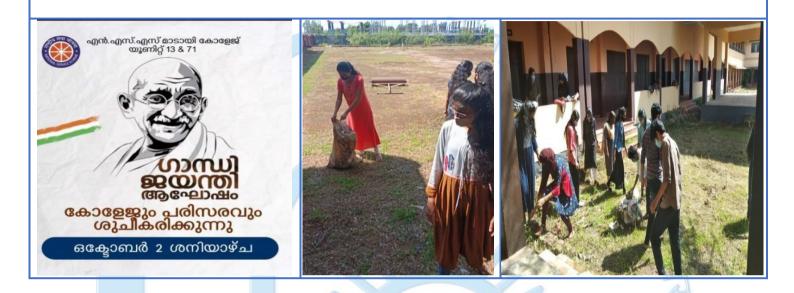

### Date: 02/10/2021 Program: Campus Cleaning Agency: NSS

Participated in campus cleaning was conducted on Gandhi Jayanthi.