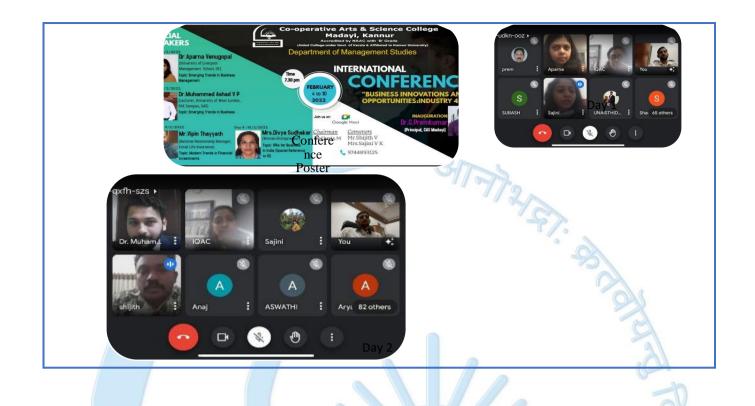

### Date:04/02/2022 to 10/02/2022 Program: International Conference Agency: Dept. Of Management Studies

The International Conference on 'Business Innovations and Opportunities: Industry 4.0' was held from 4<sup>th</sup> February 2022 to 10<sup>th</sup> February 2022. gathering professionals, researchers, scholars, and experts from various fields to exchange knowledge, share insights, and collaborate on diverse topics of global significance. The conference aimed to foster interdisciplinary dialogue, promote academic excellence, and address pressing challenges facing our world today. Then principal Dr. G Premkumar has inaugurated the conference in the presence of the head of the department Dr. Uvais M, followed by the speeches of Shijith V and Sajini V K. The speakers of the conference and the tracks are as follows: