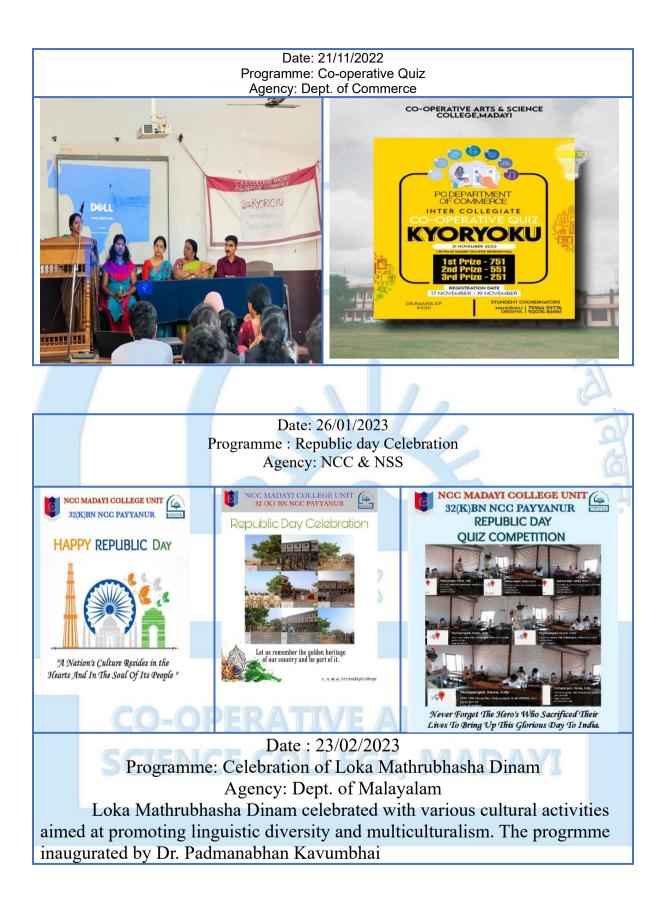

# **CO-OPERATIVE ARTS AND SCIENCE COLLEGE, MADAYI**

P.O PAYANGADI (R.S)- 670 358, KANNUR DT., KERALA, website : www.cascollege.ac.in Aided by the Govt. of Kerala & Affiliated to Kannur University