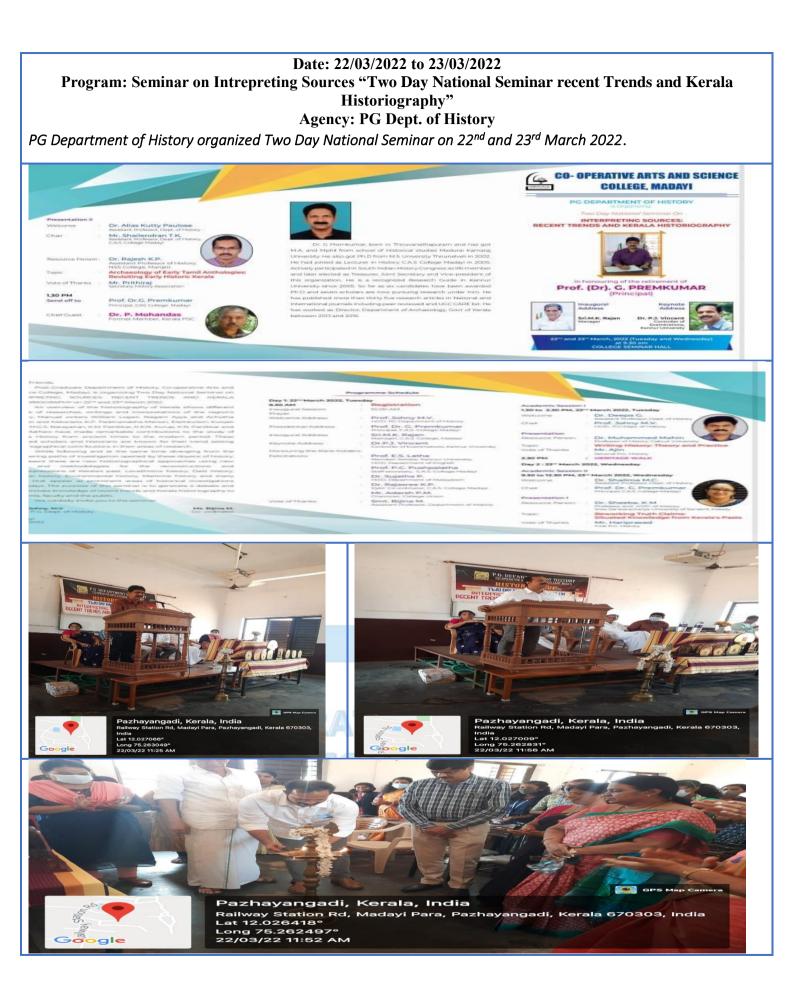

Date:20/03/2022 to 24/03/2022 Program: Field Trip Agency: Dept. Of Management Studies

The study tour, conducted on 2022 March 20 to 24 to different destination in Karnataka & Goa state which provided an enriching and immersive learning experience for participants of the department. The tour aimed to enhance academic knowledge, foster practical understanding, and facilitate cultural exchange by visiting various educational institutions, organizations, and landmarks relevant to the study focus. Final year students were accompanied by Shijith V, Sajini V K and Rajina Raj. K