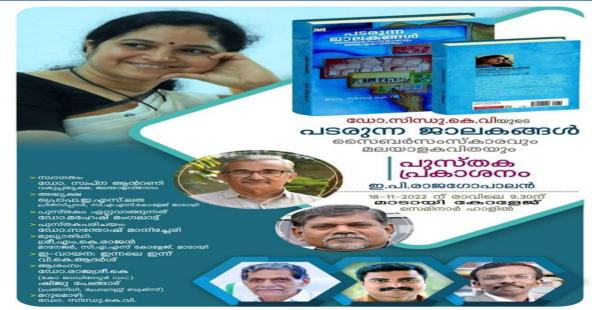

## Date: 18/11/2022 Programme : Book Release Agency: Dept. of Malayalam

Dr.Sindhu K.V.'s newly published book, "PadarunnaJalakangal: Cyber Culture and Malayalam Poetry," explores the intersection of digital culture and traditional literary forms.