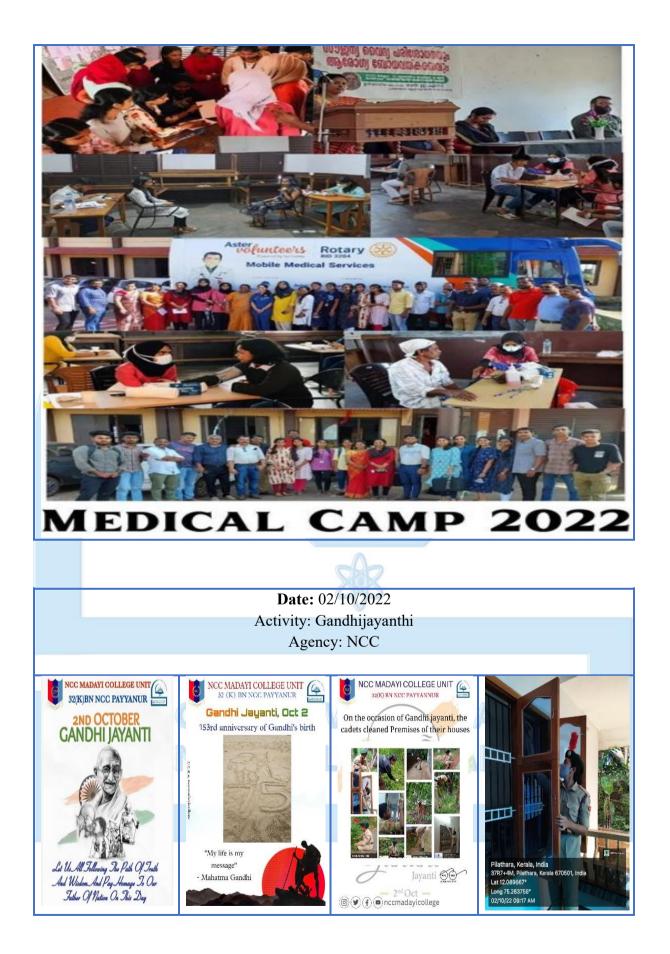

Agency: NSS

Rotary Club Pazhayangadi, Aster Mims Hospital Kannur, Shravana Hearing & Speech Therapy Clinic, Payyannur, Madayi College N. S. S Units 13 Madayi College 32(K)BN, NCC Payyannur, jointly conducted free medical checkup and health awareness. College Principal Prof. Latha. E. S. NS. Residents of Palayam Colony, the adopted village of S Unit, and about 250 people including college students participated in the camp and received the necessary treatment.

Date: 03/09/2022

Date: (25/ 09/2022) Programme: Medical Camp Agency: NSS

Rotary Club Pazhayangadi, Aster Mims Hospital Kannur, Shravana Hearing & Speech Therapy Clinic, Payyannur, Madayi College N. S. S Units 13 Madayi College 32(K)BN, NCC Payyannur, jointly conducted free medical checkup and health awareness. College Principal Prof. Latha. E. S. NS. Residents of Palayam Colony, the adopted village of S Unit, and about 250 people including college students participated in the camp and received the necessary treatment.

### Date: 13/10/2022 Programme: Medical camp Agency: NCC

NCC Unit in association with Madayi College NSS Unit, Rotary Club Pazhayangadi, Aster MIMS Hospital Kannur, Sravana Hearing and Speech Therapy Clinic Payyannur organized a free medical camp and Health awareness programme. The programme was inaugurated by the college principal Prof. E S Latha. College students and people from nearby colony palayam colony' were become part of the camp. Total number of beneficiaries of the camp were 258.

### Date: 02/10/2021 Program: Campus Cleaning Agency: NSS

Participated in campus cleaning was conducted on Gandhi Jayanthi.

## **ENVIRONMENTAL CLEAN-UPS**

NCC Cadets and NSS volunteers of the college cleaned the campus as a part of Gandhi Jayanthi celebrations.

Pazhayangadi, Kerala, India 27G7+H29, Madayi Para, Pazhayangadi, Kerala 670303, India Lat 12.02747\* Long 75.263301\* 24/09/22 10:32 AM

Paznayangadi, Kerala, India 2767+H29, Madayi Para, Pazhayangadi, Kerala 670303, India Lat 12.027396<sup>3</sup> Long 75.263262<sup>6</sup> 24/09/22 10:33 AM

Google

As part of Gandhi jayanthi celebrations, NCC cadets of the college cleaned **Chootad Beach in Payangadi on 01.10.2022.** Cadets collected near about 10 tone waste from the area. The collected wastes were handed over to **Madayi Panchayath Haritha sena** (the governmental organization to collect plastic waste) in the presence of **Madayi Panchayth Education and Health Standing commette Chairperson Smt Rashida Odayil.** 35 cadets participated.