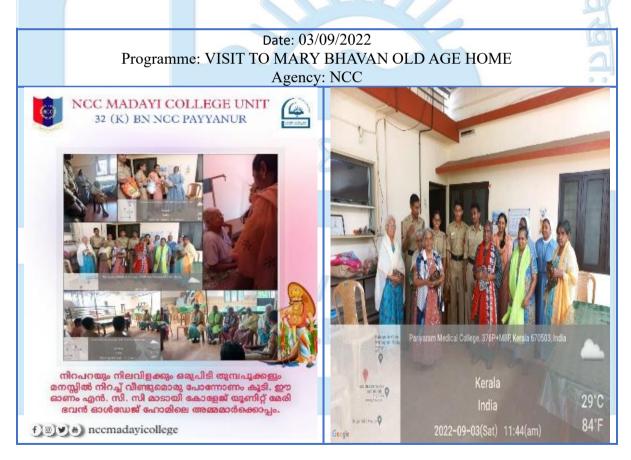

As part of NSS DAY celebrations, NSS volunteers of Madayi college distributed "pothichor"to the patients and attendants of the Pazhayangadi Taluk Hospital on 24.08.2022

NCC Cadet of Madayi college visited Mary Bhavan Old age home at Sreestha on 03.09.2022 and spent time with the inmates.