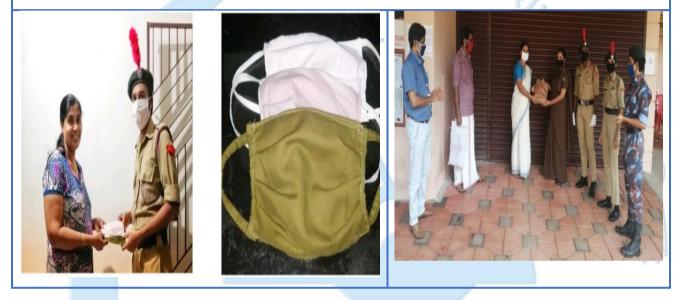

# Programme Name: Mask making and distribution Agency: NCC

Our cadets have been indulged in the process of mask making during Lockdown period. Total 750 masks were stitched by the cadets in their own house. And few masks were distributed the locality of each cadet and needy people. Later few masks were handed over to the Ezhome Grama Panchayath President Smt. Vimala, for Ezhome Panchayath COVID treatment centre on Independence Day.