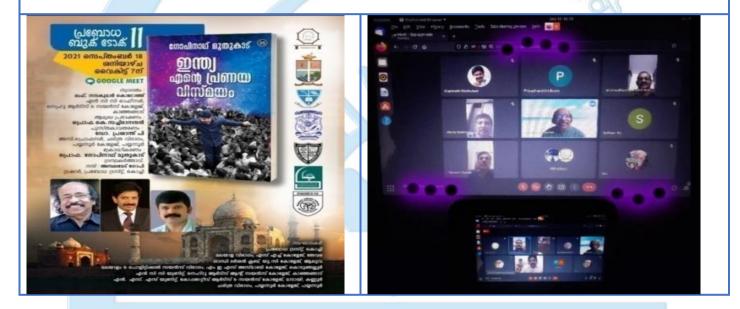

#### Date:18/09/2021 Program:"India Ente Pranaya Vismayam"-Book Presentation Agency:NSS

Participated in the book presentation of "India ente pranaya vismayam" by the famous magician Gopinath Muthukadu conducted in cooperation with Prabodha Book Talk 11 on the date September 18,2021 at 7 pm.Other colleges also participated in the event which was attended by many eminent persons.NCC Officer of Nehru Arts &Science College, Kanhangad, Lieutenant Nandakumar Koroth welcomed the gathering .The famous poet Prof .K. Sachidanandhan delivered in the introductory Speech.Assistant Prof.of History department,Dr.Prashanth ,Payyannur college presented the book meticulously.Ambalamedu Gopi ,Treasurer of Prabodha Book Trust ,thanked the audience.