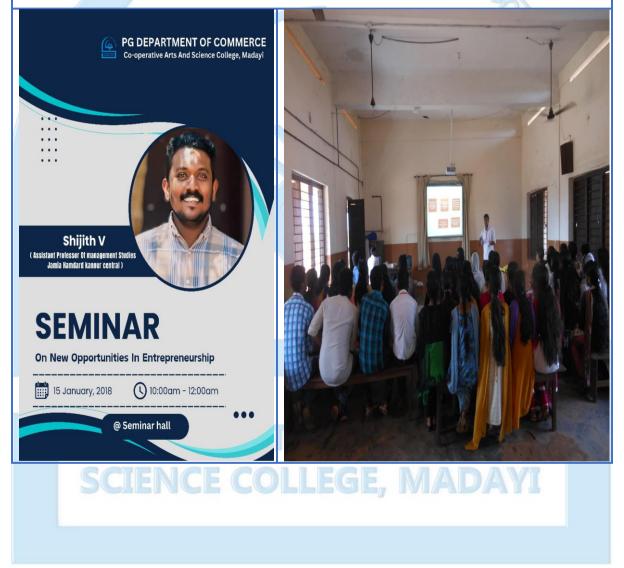

#### **Department of Management Studies** Co-operative Arts And Science College, Madayi

Date: 15/01/2018

Programme: Seminar on New Opportunities in Entrepremeurship Agency: PG Dept. of Commerce

Resource Person : Sri Shijith V, Asst. Professor of Management Studies, jamiya Hamdurd campus, kannur

The Seminar on New Opportunities in Entrepreneurship, organized by the PG Dept. of Commerce, took place on January 15, 2018. The seminar aimed to explore emerging trends and opportunities in the entrepreneurial landscape, providing participants with valuable insights into starting and managing successful ventures.

The seminar began with opening remarks highlighting the importance of entrepreneurship in fostering economic growth and innovation. Participants were encouraged to explore new avenues and seize opportunities in the dynamic business environment.

Sri Shijith V, Assistant Professor of Management Studies at Jamia Hamdard Campus, Kannur, delivered the keynote address. He shared his expertise on identifying new business opportunities, market trends, and strategies for entrepreneurial success.

Participants engaged in an interactive session with Sri Shijith V, asking questions and discussing challenges related to entrepreneurship. The session fostered dialogue and knowledge sharing among attendees.