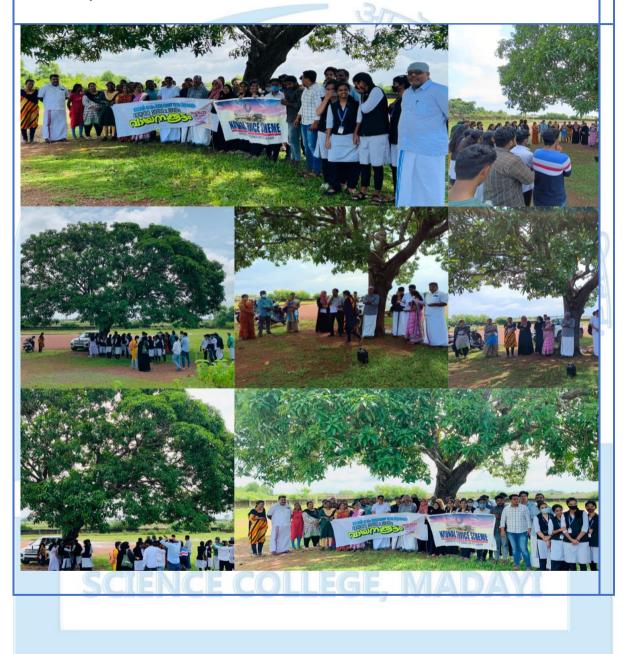

## FIELD VISIT – Madayi Kavu

On 01.08.2022 The History department conducted a field visit to Madayi Kavu. All degree and PG students and teachers participated in the programme. The students observed Maari Theyyam (One of the ritual arts performed by the Pulaya community of North Malabar) and enquired the historical importance of Maari Theyyam with the help of their teachers.

Study Trip-"Maari theyyathe Ariyan"

On 01.08.2022 Malayalam department conducted a study trip to Madayi Kavu to observe Maari Theyyam. Maari Theyyam is performed by the members of the pulaya community of North Kerala during the festival of 'Mariyattom'. The Theyyams perform little away from Madayikavu in a ground and then later visit every home with Maritheyyam and conduct Mariyattom and Marippattu (ritual dance and ritual song). The trip provides students with a deep immersion into Kerala's cultural heritage.