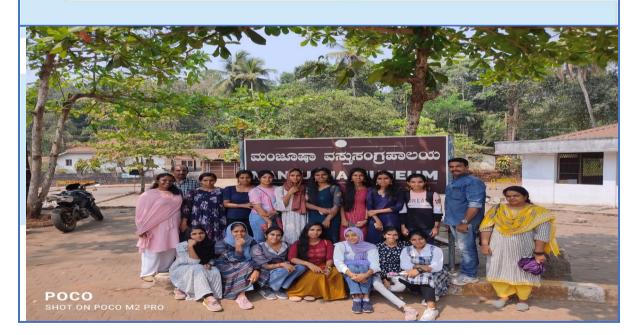

## FIELD VISIT – Madayi Kavu

On 01.08.2022 The History department conducted a field visit to Madayi Kavu. All degree and PG students and teachers participated in the programme. The students observed Maari Theyyam (One of the ritual arts performed by the Pulaya community of North Malabar) and enquired the historical importance of Maari Theyyam with the help of their teachers.

Study Trip-"Maari theyyathe Ariyan"

On 01.08.2022 Malayalam department conducted a study trip to Madayi Kavu to observe Maari Theyyam. Maari Theyyam is performed by the members of the pulaya community of North Kerala during the festival of 'Mariyattom'. The Theyyams perform little away from Madayikavu in a ground and then later visit every home with Maritheyyam and conduct Mariyattom and Marippattu (ritual dance and ritual song). The trip provides students with a deep immersion into Kerala's cultural heritage.