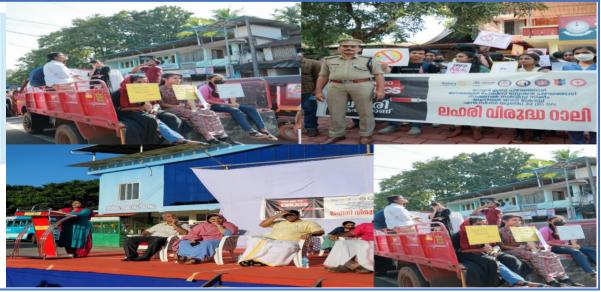

#### Date: 26/08/2022 Programme: Anti-drug day Agency: NSS

Madayi College NSS Units 13 participated in the anti-drug rally organised by the Pazhayangadi Lottery Club and Janamaithri Police