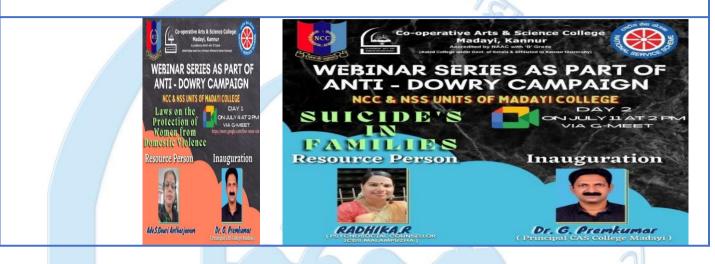

## Date: 04/07/2021 Program: Anti-Dowry Campaign Agency: NCC

NCC and NSS Units of Madayi College jointly take the anti-dowry pledge, Say No to Dowry Avoid dowry, and marry for harmony. And also made a video presentation on it. A Webinar Series was also organized. Resource persons were - Adv. S Gouri Antharjanam (topic- laws for protecting women from domestic violence, 04/07/2021)