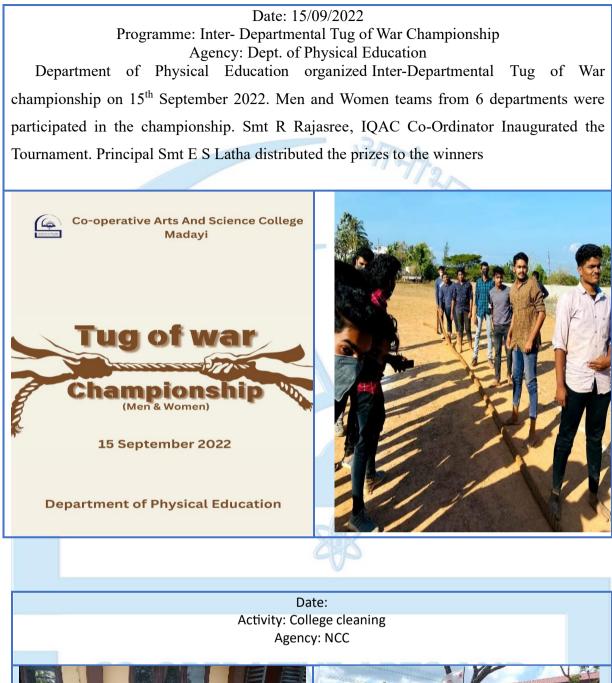

ated in the anti-drug rally organised by the Pazhayangadi Lottery Club and Janamaithri Police





### Date: 20/09/2022

### Programme: Anti-drug Awareness program

The Kannur University National Service Scheme Cell and the Kannur City Police organized a "Mega Event" against the use of drugs at the Kannur Police Maidan Nath. District Police Chief R. Ilango inaugurated the IPS program. University Vice Chancellor Prof. Gopinatha Ravindran delivered the keynote address. City Police Inspector Binu Mohan, University N. S. S. Coordinator Dr. T. P. Nafeesa Baby, District Co. Coordinator Dr. K. V. Sujith. Mega flash mob of 1000 NSS volunteers were took place. Volunteers of Cooperative Arts & Science College Madayi NSS Units 13 also ensured great participation in this mega anti-addiction event.







#### Date: (25/ 09/2022) Programme: Medical Camp Agency: NSS

Rotary Club Pazhayangadi, Aster Mims Hospital Kannur, Shravana Hearing & Speech Therapy Clinic, Payyannur, Madayi College N. S. S Units 13 Madayi College 32(K)BN, NCC Payyannur, jointly conducted free medical checkup and health awareness. College Principal Prof. Latha. E. S. NS. Residents of Palayam Colony, the adopted village of S Unit, and about 250 people including college students participated in the camp and received the necessary treatment.





Date: 21/11/2022 Programme: Kannur University Inter Collegiate Cross-Country Men And Women Championship Agency: Dept. of Physical Education



Organised by CO-OPERATIVE ARTS & SCIENCE COLLEGE, MADAY DEPARTMENT OF PHYSICAL EDUCATION



Date: 13/12/2022 Programme: Fine Arts Celeb