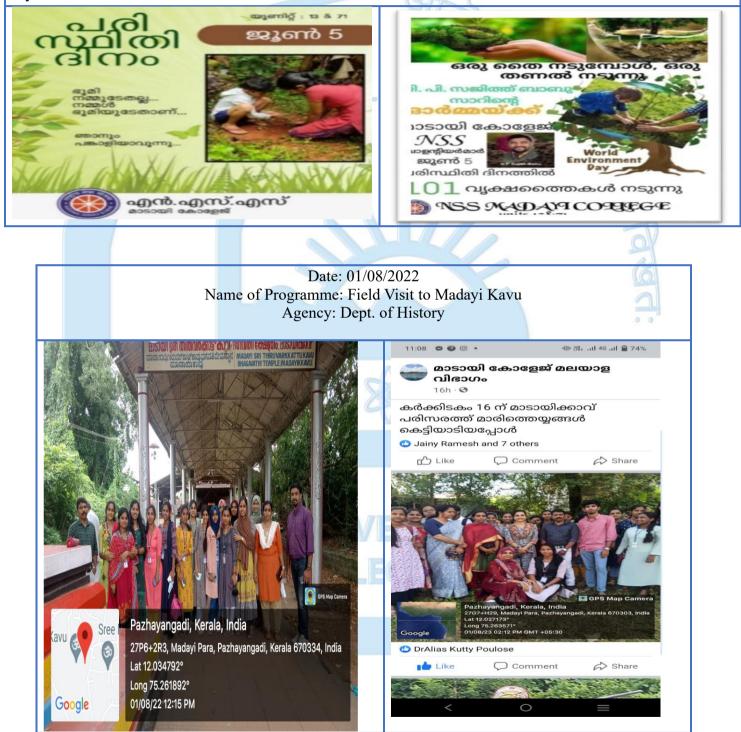

## FIELD VISIT – Madayi Kavu

On 01.08.2022 The History department conducted a field visit to Madayi Kavu. All degree and PG students and teachers participated in the programme. The students observed Maari Theyyam (One of the ritual arts performed by the Pulaya community of North Malabar) and enquired the historical importance of Maari Theyyam with the help of their teachers.

Study Trip-"Maari theyyathe Ariyan"

On 01.08.2022 Malayalam department conducted a study trip to Madayi Kavu to observe Maari Theyyam. Maari Theyyam is performed by the members of the pulaya community of North Kerala during the festival of 'Mariyattom'. The Theyyams perform little away from Madayikavu in a ground and then later visit every home with Maritheyyam and conduct Mariyattom and Marippattu (ritual dance and ritual song). The trip provides students with a deep immersion into Kerala's cultural heritage.