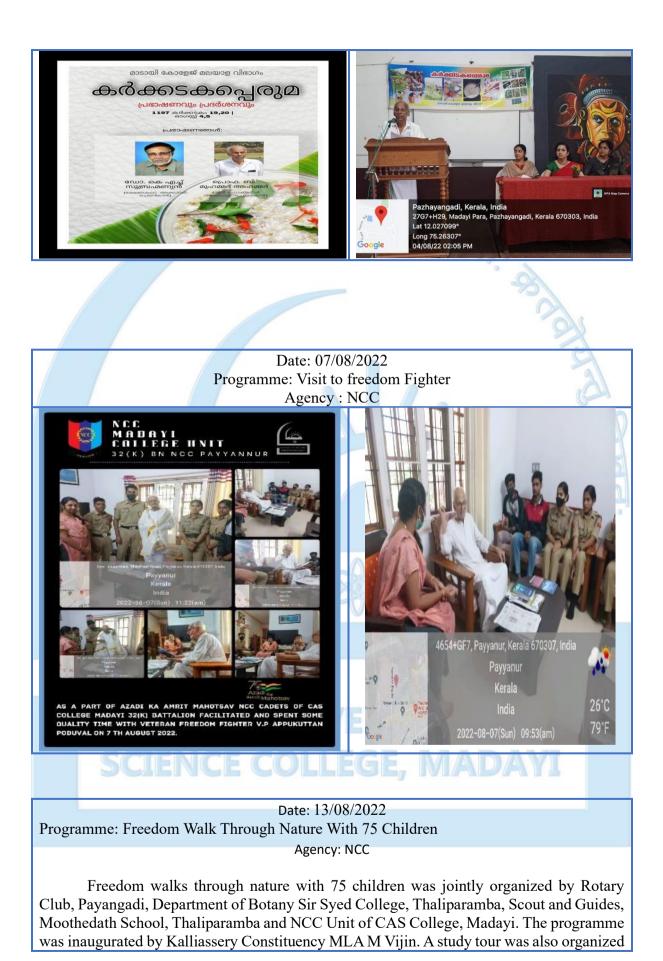

ment Day, Madai College NSS Unit 13 volunteers collected mangrove seeds for the mangrove nursery being prepared jointly by Famiokart, Yuva Hope, Inspire, Sri Raghavapuram Sabha Yog, and Kannur Mangrove Project Eight. P, Ramit, Vimal, Manish P, Naufal, N. S. S Program Officer Dr. Ramya K. P



Date: 20/06/2022 **Programme: Reading Day programs** 

### Agency: NSS

As a part of reading week celebration NSS Units 13 of Madai college conducted "VAYANA KOOTAM" at Madaippara on 20/06/2022 in association with Madai Grama panchayath. The programme was inaugurated by sri. Saheed kayikkaran, president Madai panchayath.. Famous writer Sri. Thaha Madai and one of the great sculptor Sri. K. K. R vengara participated in the programme and spoke about the history of Madaippara and in biodiversity.









through the mangrove garden in Chemballikundu, which helped the students to understand the importance of conserving mangroves and eco system.



Date: 24/08/2022 Programme: NSS day Celebration/ Supply of Mango seedlings On the occasion of September 24 NSS Day Madayi college NSS Units 13 handed over 400 mango seedlings to Kannur University NSS cell for \*cherumanthop\* project



Date: 03/09/2022



Date: (25/ 09/2022) Programme: Medical Camp Agency: NSS

Rotary Club Pazhayangadi, Aster Mims Hospital Kannur, Shravana Hearing & Speech Therapy Clinic, Payyannur, Madayi College N. S. S Units 13 Madayi College 32(K)BN, NCC Payyannur, jointly conducted free medical checkup and health awareness. College Principal Prof. Latha. E. S. NS. Residents of Palayam Colony, the adopted village of S Unit,