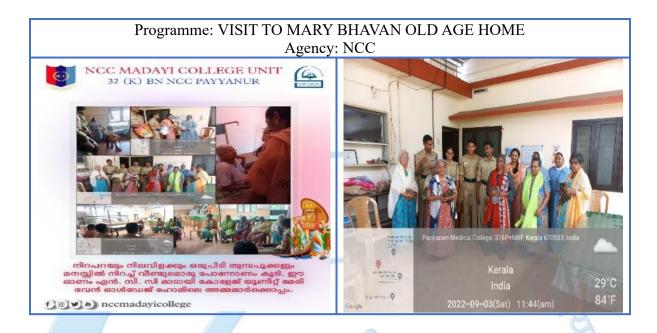

As part of NSS DAY celebrations, NSS volunteers of Madayi college distributed "pothichor"to the patients and attendants of the Pazhayangadi Taluk Hospital on 24.08.2022

NCC Cadet of Madayi college visited Mary Bhavan Old age home at Sreestha on 03.09.2022 and spent time with the inmates.