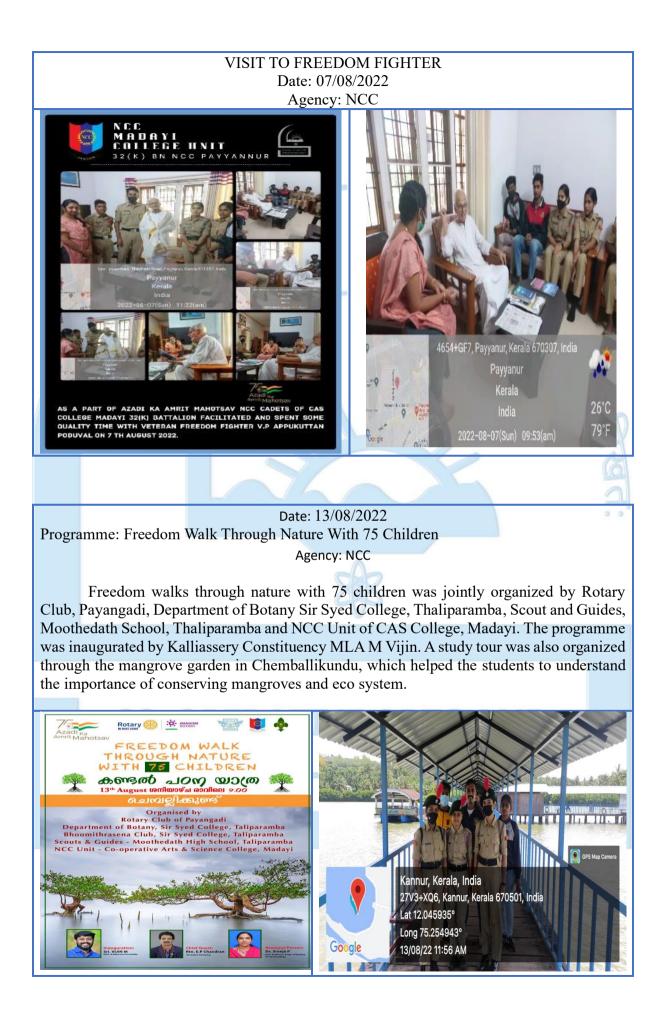

through the mangrove garden in Chemballikundu, which helped the students to understand the importance of conserving mangroves and eco system.

Date: 24/08/2022 Programme: NSS day Celebration/ Supply of Mango seedlings On the occasion of September 24 NSS Day Madayi college NSS Units 13 handed over 400 mango seedlings to Kannur University NSS cell for \*cherumanthop\* project