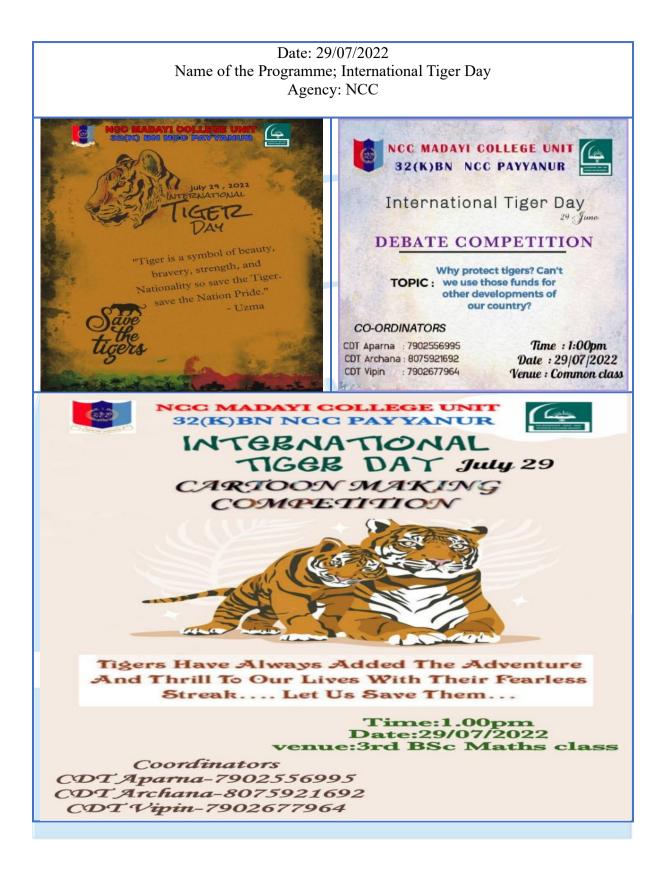

he Govt. of Kerala & Affiliated to Kannur University

Ph: 0497 2870550, 0497 2876410 | Web: www.cascollege.ac.in | E-mail: office@cascollege.ac.in

## Activities on Indian knowledge System

Date : 19-05-2022

## Programme: Pusthakathanal-Public Library Project

Beneficiaries : Pazhayangadi Thaluq Hospital

Organizing Dept. / Club & Name of Co-ordinator(s) : NSS

NSS volunteers of CAS college Madayi, collected books during the academic year 2022-23 from students and teachers. This was later handed over to Dr Shahina Bhai, Civil Sergeon Thaluq Hospital. This initiative was called "Pusthakathanal". The project aimed to establish a library at the Pazhayangadi Taluk Hospital to provide patients and their families with access to books, thereby promoting reading and mental well-being.



















Agency: NSS

Rotary Club Pazhayangadi, Aster Mims Hospital Kannur, Shravana Hearing & Speech Therapy Clinic, Payyannur, Madayi College N. S. S Units 13 Madayi College 32(K)BN, NCC Payyannur, jointly conducted free medical checkup and health awareness. College Principal Prof. Latha. E. S. NS. Residents of Palayam Colony, the adopted village of S Unit, and about 250 people including college students participated in the camp and received the necessary treatment.







#### Date: 20/10/2022 Programme: Book Release Agency: Dept. of Malayalam

Dr. Jainy Mol K.V.'s book, "MadhyamamVinimayavumVichinthanavum," was recently published by N. Prabhakaran and received by B. Muhammed Ahammed in a wellattended ceremony. The event highlighted the importance of such scholarly contributions in foste