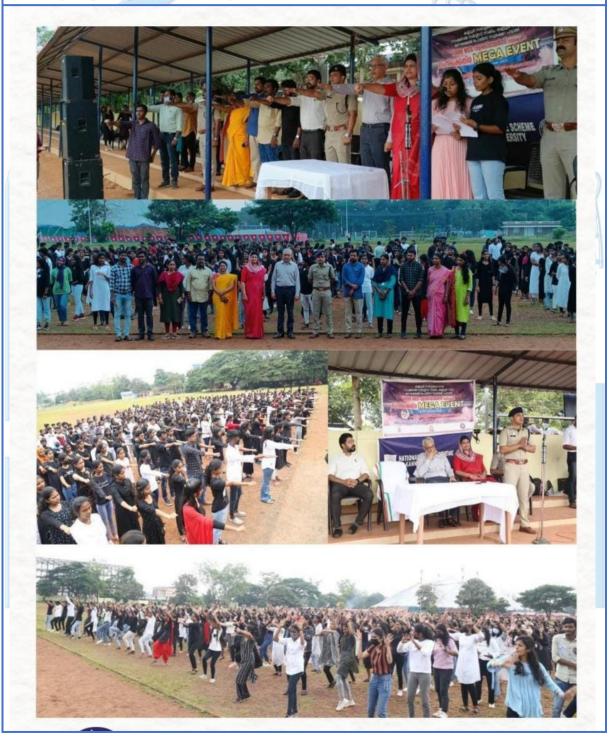

## Date: 20/09/202022 Programme: Anti-drug Awareness program( Mega flash mob) Agency: NSS

The Kannur University National Service Scheme Cell and the Kannur City Police organized a "Mega Event" against the use of drugs at the Kannur Police Maidan Nath. District Police Chief R. Ilango inaugurated the IPS program. University Vice Chancellor Prof. Gopinatha Ravindran delivered the keynote address.City Police Inspector Binu Mohan, University N. S. S. Coordinator Dr. T. P. Nafeesa Baby, District Co. Coordinator Dr. K. V. Sujith. Mega flash mob of 1000 NSS volunteers were took place. Volunteers of Cooperative Arts & Science College Madayi NSS Units 13 also ensured great participation in this mega antiaddiction event.