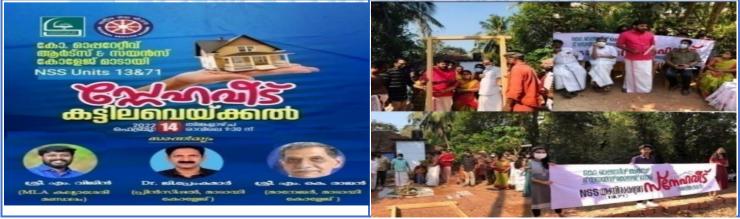

# **CO-OPERATIVE ARTS AND**

Date:14/02/2022 Program: Snehaveedu Kattilaveppu Construction Agency:NSS

The Kattilavekkal Ceremony, dream project "Snehaveedu" of NSS unit 13 of CAS College Madayi was conducted on February 14 2022. The programme was welcomed by NSS programme officer Dr. Ramya K. P. Programme was inaugurated by Sri. Vijin. M (MLA, Kalliasserryconstituency). Dr. G. Premkumar (Principal, CAS College Madayi) presided over the function. Sri. M. K Rajan (Manager, CAS College Madayi) was the key note speaker of the function. Smt. Sujatha. P(HOD, Malayalam department CAS College Madayi), Sri. Adarsh P. M (Chairman, CAS College Madayi), NSS student coordinators Anjana P. P. Gadha Gokul, Nidhin Kumar M.S felicitated the function. NSS programme officer Sri. Shijith. V conveyed vote of thanks.