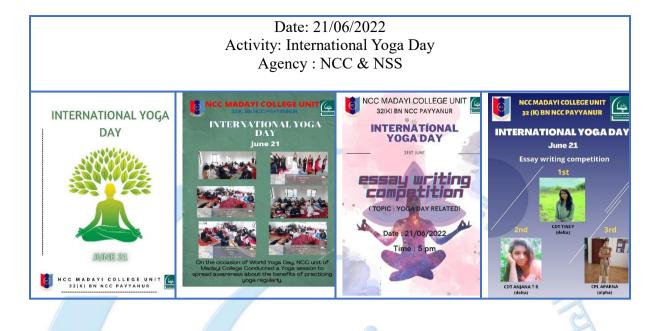

Date: 20/06/2022 **Programme: Reading Day programs** 

### Agency: NSS

As a part of reading week celebration NSS Units 13 of Madai college conducted "VAYANA KOOTAM" at Madaippara on 20/06/2022 in association with Madai Grama panchayath. The programme was inaugurated by sri. Saheed kayikkaran, president Madai panchayath.. Famous writer Sri. Thaha Madai and one of the great sculptor Sri. K. K. R vengara participated in the programme and spoke about the history of Madaippara and in biodiversity.