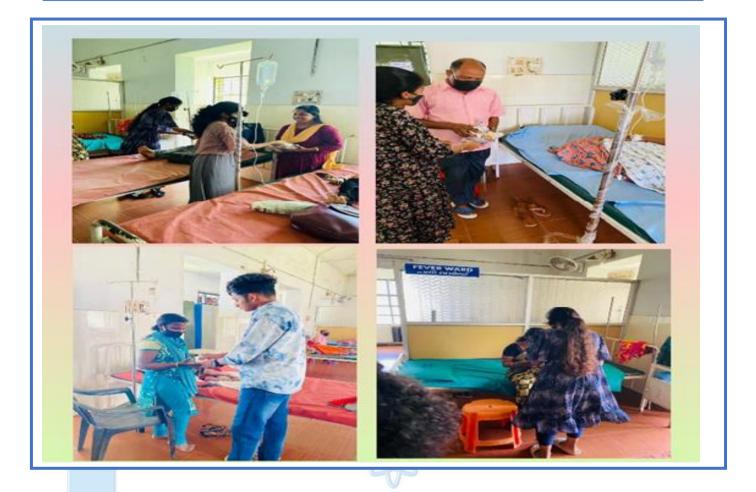

Date: 03/09/2022

Date: (25/ 09/2022) Programme: Medical Camp Agency: NSS

Rotary Club Pazhayangadi, Aster Mims Hospital Kannur, Shravana Hearing & Speech Therapy Clinic, Payyannur, Madayi College N. S. S Units 13 Madayi College 32(K)BN, NCC Payyannur, jointly conducted free medical checkup and health awareness. College Principal Prof. Latha. E. S. NS. Residents of Palayam Colony, the adopted village of S Unit, and about 250 people including college students participated in the camp and received the necessary treatment.

As part of NSS DAY celebrations, NSS volunteers of Madayi college distributed "pothichor"to the patients and attendants of the Pazhayangadi Taluk Hospital on 24.08.2022

NCC Cadet of Madayi college visited Mary Bhavan Old age home at Sreestha on 03.09.2022 and spent time with the inmates.