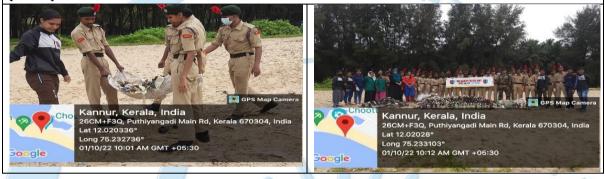

### Date: 01/10/2022 Programme: PUNEETH SAGAR ABHIYAN Agency: NCC

As part of Gandhi jayanthi unit has organized Puneeth Sagar Abhiyan. In this programme cadets cleaned Chootad Beach in Payangadi. Cadets collected near about 10 tone waste from the area. The collected wastes were handed over to Madayi Panchayath Haritha sena (the governmental organization to collect plastic waste) in the presence of Madayi Panchayth Education and Health Standing commette Chairperson Smt Rashida Odayil. 35 cadets participated.

Activities on Cleaning

Date: 01/10/2022 Programme: PUNEETH SAGAR ABHIYAN Agency: NCC

As part of Gandhi jayanthi unit has organized Puneeth Sagar Abhiyan. In this programme cadets cleaned Chootad Beach in Payangadi. Cadets collected near about 10 tone waste from the area. The collected wastes were handed over to Madayi Panchayath Haritha sena (the governmental organization to collect plastic waste) in the presence of Madayi Panchayth Education and Health Standing commette Chairperson Smt Rashida Odayil. 35 cadets participated.