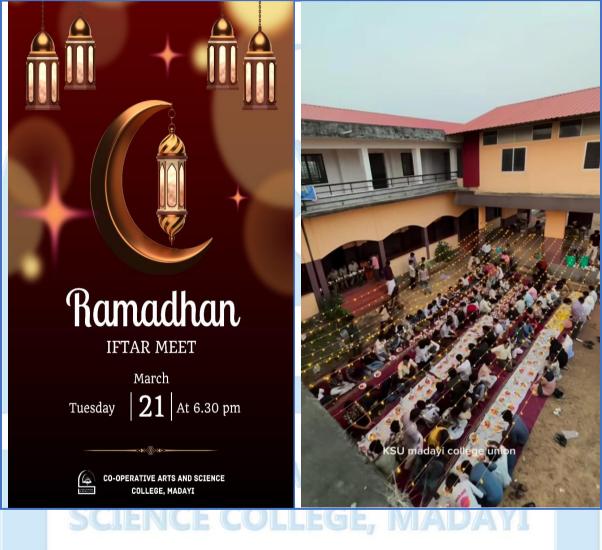

## Date: 27.03.2023 Programme: Ifthar Meet Agency: College Union

The Iftar meet in Madayi college brings together students of diverse backgrounds to celebrate Ramadan's spirit of unity and reflection. As the sun set, the campus became alive with anticipation. Tables were adorned with dates, fruits, and savory snacks, symbolizing the breaking of the fast. Muslim students lead prayers while others join in, fostering a sense of community and understanding.