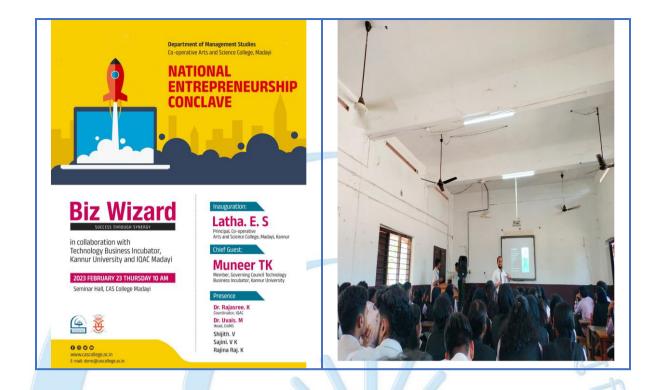

### Date: 23/02/2023

Programme: National Entrepreneurship Conclave Agency: Dept. of Management Studies Resourse Person : sri Muneer TK

The National Entrepreneurship Conclave was held on February 23, 2023, organized by the Department of Management Studies. This conclave aimed to inspire and educate budding entrepreneurs on the essential aspects of starting and scaling businesses in contemporary times.

The conclave began with an inaugural address by [Insert Name], highlighting the importance of entrepreneurship in fostering economic growth and innovation.

Sri Muneer TK, renowned entrepreneur and business strategist, delivered the keynote address. He shared his insights and experiences on building successful ventures amidst challenges, emphasizing resilience, creativity, and market adaptation.

The conclave encouraged active participation from attendees through Q&A sessions, where they could seek advice and guidance from the experts present.