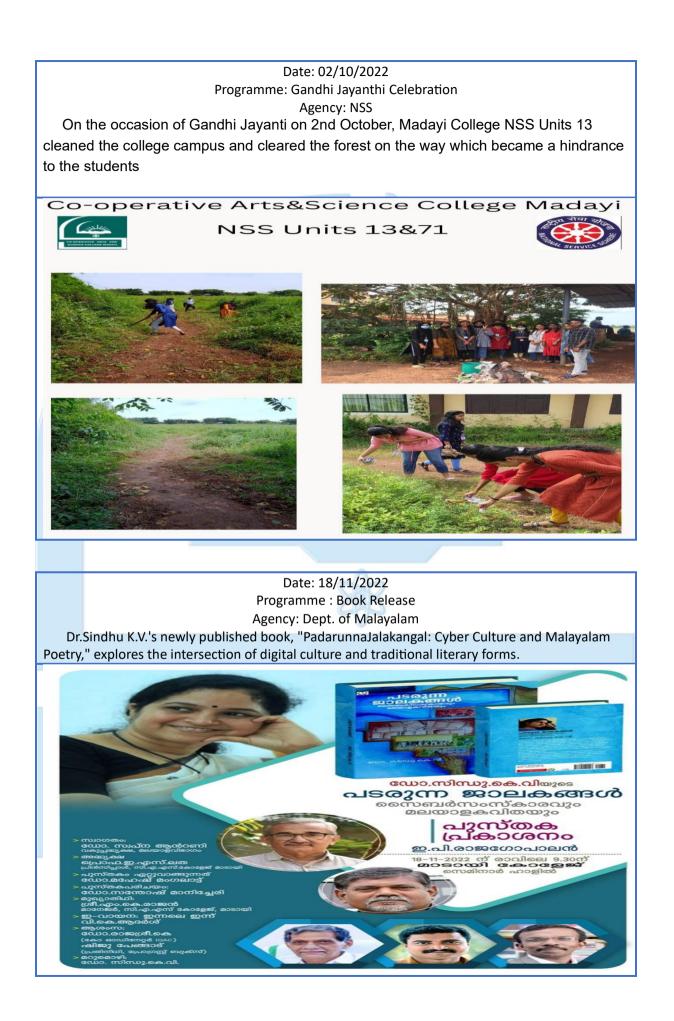

## Date: 18/11/2022 Programme : Book Release Agency: Dept. of Malayalam

Dr.Sindhu K.V.'s newly published book, "PadarunnaJalakangal: Cyber Culture and Malayalam Poetry," explores the intersection of digital culture and traditional literary forms.