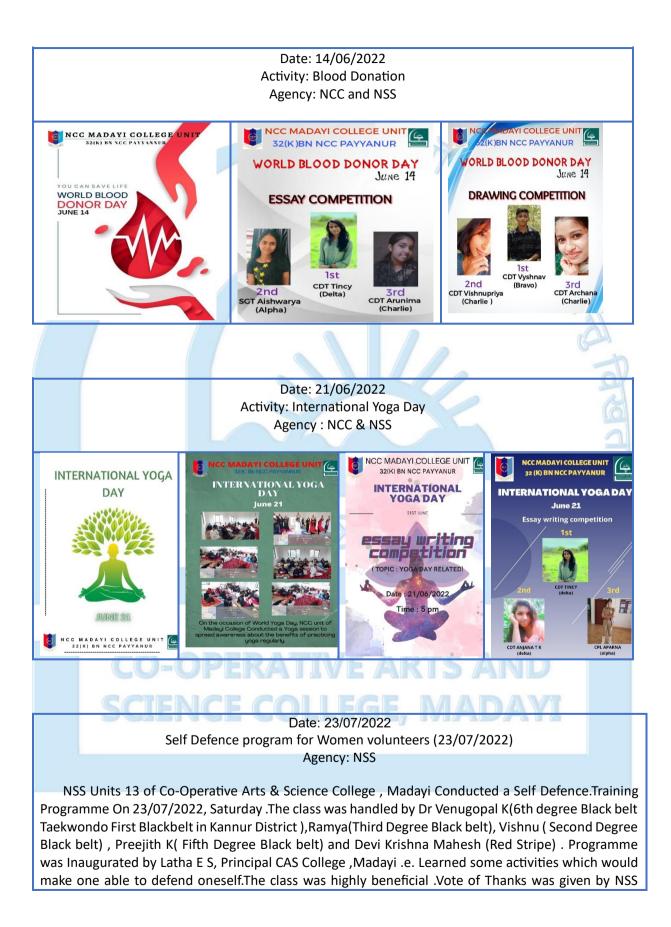

#### Date:08/03/2022 Program: Blood Donation Agency: NSS

CAS College Madayi NSS unit 13 conducted blood donation campin association with Blood Doners Kerala Charitable Society Angels wing Payyannur Taluk Committee as a part of International Women's Day on March 8 Co.operative Hospital Payyannur.NSS Programme Officer Dr.Ramya K.P,NSS Coordinator Anjana P.P,NSS volunteers Gagana R.K, Hisana A.T,Thasneem C.K, Anjana Babu were donated in blood donation camp.