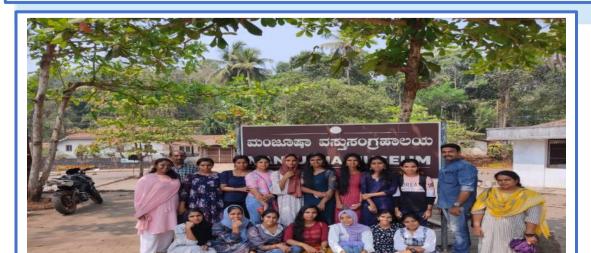

# FIELD TRIP

PG Students visited famous Museum (Manjunatha Museum, Mangalore) and several Historical places on March 14 2023. Manjunatha Museum is situated in the holy town of Dharmasthala in Karnataka state, India. It houses a good collection of objects, antiques, paintings, artifacts, temple chariots, vintage and classic cars. These were collected from temples across Karnataka. The museum is located to the south of the famous Lord Manjunatha Temple.