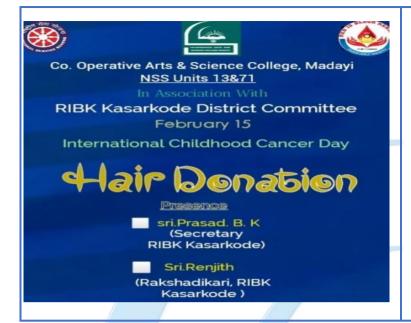

### Date:15/02/2021 Program: International Childhood Cancer Day-Hair Donation Camp Agency:NSS

NSS unit 13 of CAS College Madayi conducted a hair donation camp as a part of International Childhood Cancer Day in association with RIBK Kasargode. NSS programme officer Sri.Shijith.V welcomed the function.NSS programme officer Dr.Ramya K.P presided over the function.The programme was inaugurated by Smt.Sujatha.P (HOD,Malayalam department,CAS Copllege Madayi).Sri. Prasad B.K (Secretary,RIBKKasargode), Sri.Ranjith(Rakshadhikari, RIBK Kasargode),Sri.Adarsh P.M(Chairman ,CAS College Madayi) felicitated the programme.About 10 NSS volunteers donated their hair. NSS student coordinator Anjana P.P conveyed vote of thanks.