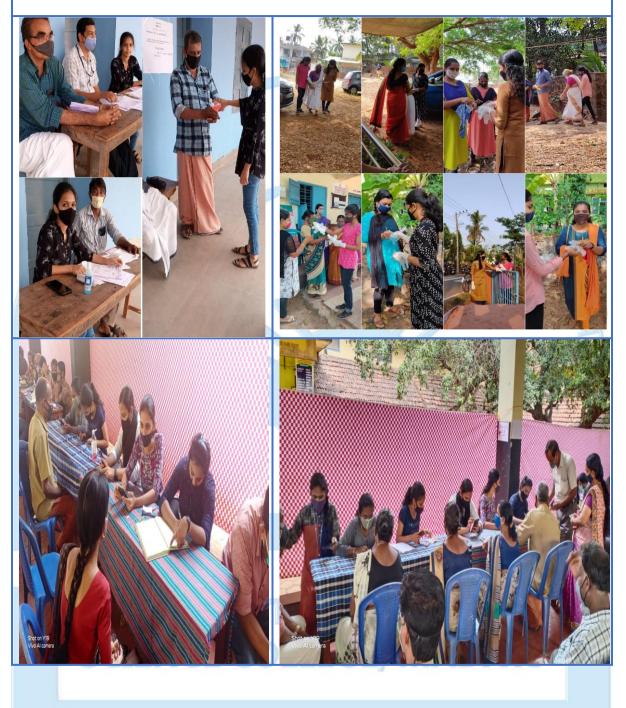

Agency: NSS

Rotary Club Pazhayangadi, Aster Mims Hospital Kannur, Shravana Hearing & Speech Therapy Clinic, Payyannur, Madayi College N. S. S Units 13 Madayi College 32(K)BN, NCC Payyannur, jointly conducted free medical checkup and health awareness. College Principal Prof. Latha. E. S. NS. Residents of Palayam Colony, the adopted village of S Unit, and about 250 people including college students participated in the camp and received the necessary treatment.

Date: 03/09/2022

Date: (25/ 09/2022) Programme: Medical Camp Agency: NSS

Rotary Club Pazhayangadi, Aster Mims Hospital Kannur, Shravana Hearing & Speech Therapy Clinic, Payyannur, Madayi College N. S. S Units 13 Madayi College 32(K)BN, NCC Payyannur, jointly conducted free medical checkup and health awareness. College Principal Prof. Latha. E. S. NS. Residents of Palayam Colony, the adopted village of S Unit, and about 250 people including college students participated in the camp and received the necessary treatment.

### Date: 13/10/2022 Programme: Medical camp Agency: NCC

NCC Unit in association with Madayi College NSS Unit, Rotary Club Pazhayangadi, Aster MIMS Hospital Kannur, Sravana Hearing and Speech Therapy Clinic Payyannur organized a free medical camp and Health awareness programme. The programme was inaugurated by the college principal Prof. E S Latha. College students and people from nearby colony palayam colony' were become part of the camp. Total number of beneficiaries of the camp were 258.