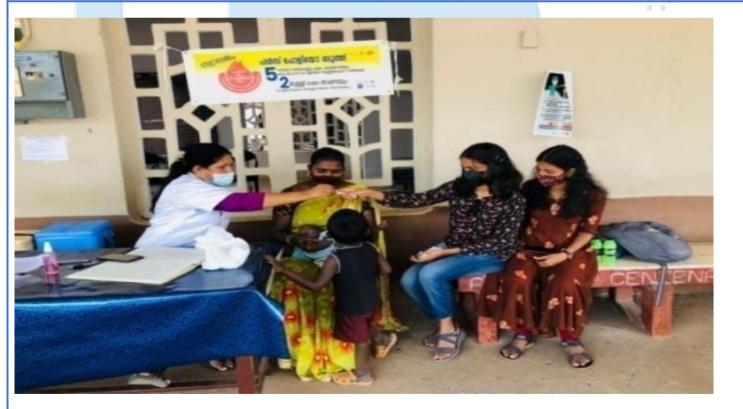

Agency: NSS

Rotary Club Pazhayangadi, Aster Mims Hospital Kannur, Shravana Hearing & Speech Therapy Clinic, Payyannur, Madayi College N. S. S Units 13 Madayi College 32(K)BN, NCC Payyannur, jointly conducted free medical checkup and health awareness. College Principal Prof. Latha. E. S. NS. Residents of Palayam Colony, the adopted village of S Unit, and about 250 people including college students participated in the camp and received the necessary treatment.

Date: 03/09/2022

Date: (25/ 09/2022) Programme: Medical Camp Agency: NSS

Rotary Club Pazhayangadi, Aster Mims Hospital Kannur, Shravana Hearing & Speech Therapy Clinic, Payyannur, Madayi College N. S. S Units 13 Madayi College 32(K)BN, NCC Payyannur, jointly conducted free medical checkup and health awareness. College Principal Prof. Latha. E. S. NS. Residents of Palayam Colony, the adopted village of S Unit, and about 250 people including college students participated in the camp and received the necessary treatment.

### Date: 13/10/2022 Programme: Medical camp Agency: NCC

NCC Unit in association with Madayi College NSS Unit, Rotary Club Pazhayangadi, Aster MIMS Hospital Kannur, Sravana Hearing and Speech Therapy Clinic Payyannur organized a free medical camp and Health awareness programme. The programme was inaugurated by the college principal Prof. E S Latha. College students and people from nearby colony palayam colony' were become part of the camp. Total number of beneficiaries of the camp were 258.