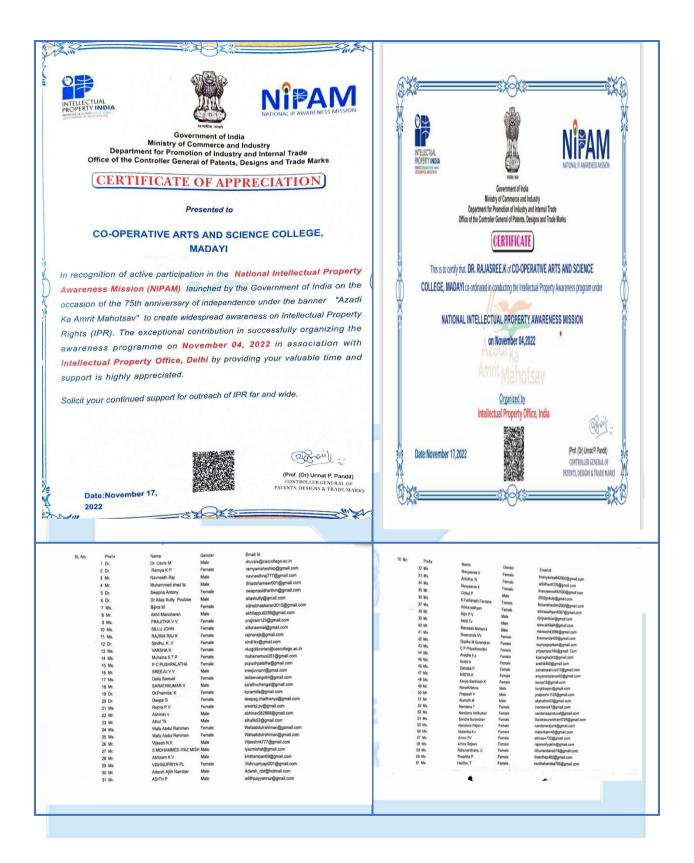

## Webinar on Intellectual Property Rights

#### Date: 04/11/2022

#### Agency: IQAC

#### **Collaborating Agency: NIPAM**

The IQAC of Co-operative Arts and Science College, Madayi, in association with the National Intellectual Property Awareness Mission (NIPAM), organized a one-day webinar on Intellectual Property Rights (IPR) on November 4, 2022. The webinar aimed to educate participants about the significance of intellectual property, its legal aspects, and its role in fostering innovation and creativity across various sectors.

The webinar commenced with an introduction to the importance of Intellectual Property Rights in today's knowledge-based economy. A welcome address was delivered by Dr. Rajasree.K, emphasizing the role of education institutions in promoting awareness about IPR among students and professionals.

Sri. Shailendra Singh, Examiner of Patents and Design at the Ministry of Commerce and Industry, New Delhi, served as the resource person. He brought extensive expertise and practical insights into the field of intellectual property.