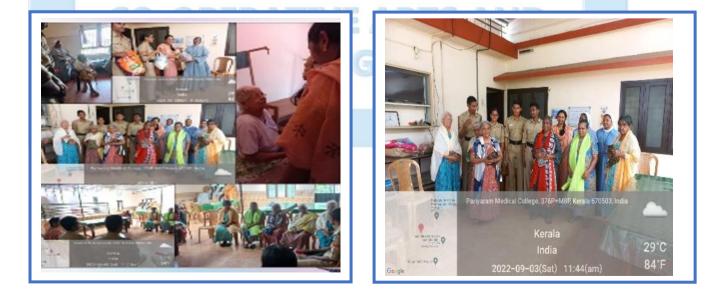

As part of NSS DAY celebrations, NSS volunteers of Madayi college distributed "pothichor"to the patients and attendants of the Pazhayangadi Taluk Hospital on 24.08.2022

NCC Cadet of Madayi college visited Mary Bhavan Old age home at Sreestha on 03.09.2022 and spent time with the inmates.