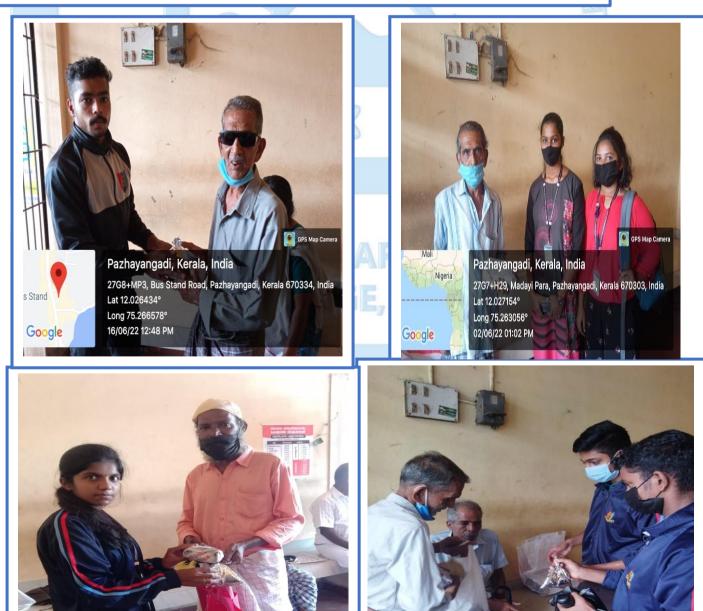

## INVOLVEMENT IN COMMUNITY ORIENTED ACTIVITIES

NCC Cadets of the college led food distribution programme as a community oriented activity.As a part of the programme ,they distributed food packets to needy people near by Pazhayangadi bus stand premises.

As part of NSS DAY celebrations, NSS volunteers of Madayi college distributed "pothichor"to the patients and attendants of the Pazhayangadi Taluk Hospital on 24.08.2022

NCC Cadet of Madayi college visited Mary Bhavan Old age home at Sreestha on 03.09.2022 and spent time with the inmates.