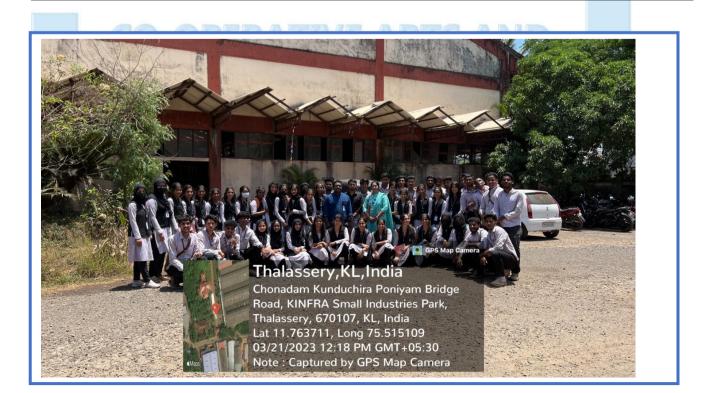

Industrial Visit (21.03.2023)

As part of academic program, the industrial visit 2023 for BBA 2nd year was held on 21.03.2023 at RUBCO Thalassery. In the visit, 50 students followed by three faculties of the department attended. The visit enabled the students to understand different process happening the industry especially with reference to rubber wood. Overall, the program was highly benefitted to the students in all aspects. At the end, the student has to submit a report on the same which carries mark credits to their tally.