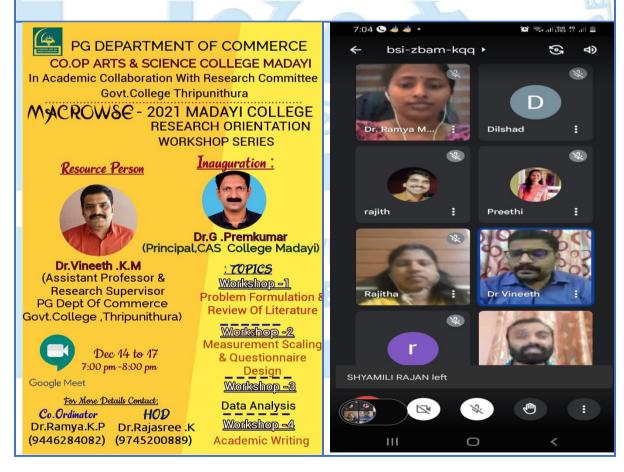

## Date:14/12/2021 to 17/12/2021 Program: Programme on Research orientation Workshop Series Agency: PG Dept. of Commerce

P G Dept. of Commerce, Co-operative Arts & Science College Madayi conducted a Programme on Research orientation Workshop Series on 14<sup>th</sup> December 2021 to 17<sup>th</sup> December 2021 in Academic Collaboration with Research Committee Govt. College , Tripunithura.