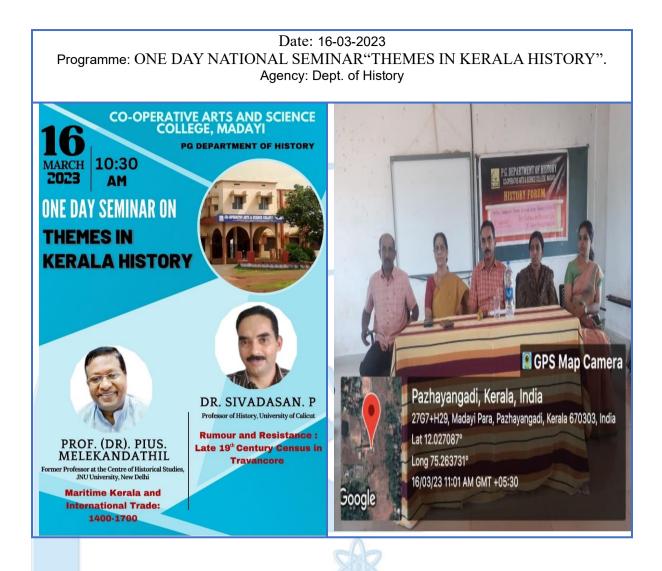

## Date: 10/01/2023 Programme: Field Visit Agency: Dept. of History

PG department of history organised a field visit to Chikmagalur, a picturesque district in Karnataka, India, known for its rich cultural heritage, biodiversity, coffee plantations, and historical sites, Chikmagalur offers a plethora of learning opportunities

# PG Department of History STUDY TOUR (15.01.2023 to 20.01.2023)

During the academic year the second year UG students visited various historical places like Chikmangalur, Dandeli and Goa. This Journey provided students with practical exposure to various historical sites, artifacts, and cultures, enriching their understanding of the subject matter beyond

# FIELD TRIP

PG Students visited famous Museum (Manjunatha Museum, Mangalore) and several Historical places on March 14 2023. Manjunatha Museum is situated in the holy town of Dharmasthala in Karnataka state, India. It houses a good collection of objects, antiques, paintings, artifacts, temple chariots, vintage and classic cars. These were collected from temples across Karnataka. The museum is located to the south of the famous Lord Manjunatha Temple.