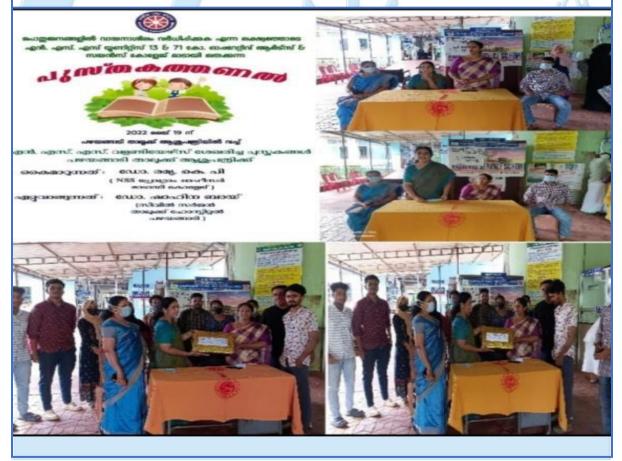

## Programme: Pusthakathanal-Public Library Project

Beneficiaries : Pazhayangadi Thaluq Hospital

Organizing Dept. / Club & Name of Co-ordinator(s) : NSS

NSS volunteers of CAS college Madayi, collected books during the academic year 2022-23 from students and teachers. This was later handed over to Dr Shahina Bhai, Civil Sergeon Thaluq Hospital. This initiative was called "Pusthakathanal". The project aimed to establish a library at the Pazhayangadi Taluk Hospital to provide patients and their families with access to books, thereby promoting reading and mental well-being.