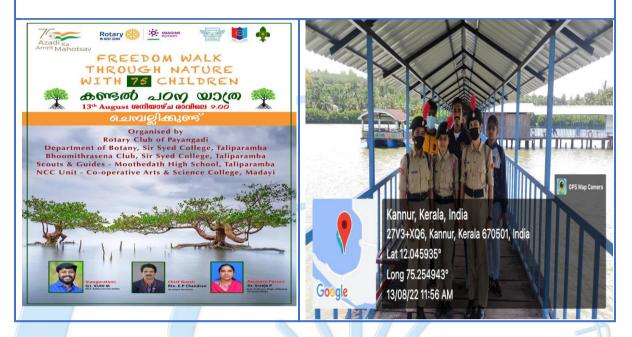

# Mazha Yathra (23<sup>rd</sup> June 2022)

BSc Mathematics students along with teachers commenced a Mazha Yathra on 23<sup>rd</sup> June 2022 through the Madayi Para and visited a nearby waterfall. This walk aimed to connect with nature and promote environmental awareness among students.