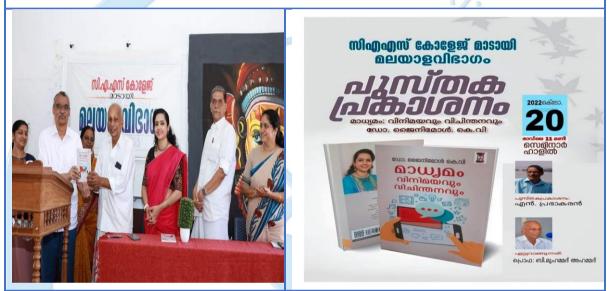

#### Date: 20/10/2022 Programme: Book Release Agency: Dept. of Malayalam

Dr. Jainy Mol K.V.'s book, "MadhyamamVinimayavumVichinthanavum," was recently published by N. Prabhakaran and received by B. Muhammed Ahammed in a wellattended ceremony. The event highlighted the importance of such scholarly contributions in fostering a deeper appreciation of literature and its dissemination in today's world