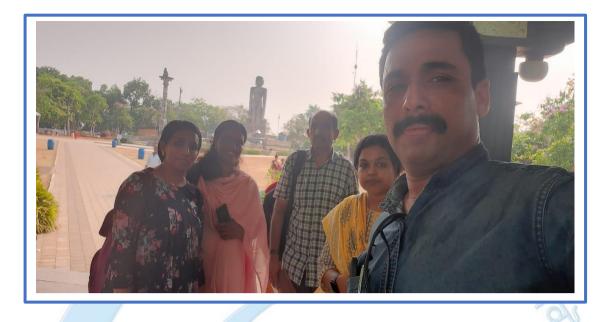

# PG Department of History STUDY TOUR (15.01.2023 to 20.01.2023)

During the academic year the second year UG students visited various historical places like Chikmangalur, Dandeli and Goa. This Journey provided students with practical exposure to various historical sites, artifacts, and cultures, enriching their understanding of the subject matter beyond

### Study Tour (21.01.2023 to 23.01.2023)

The department conducted a study tour for second year BA Malayalam students under the supervision Dr.Sindhu K V, Dr.Jainymol K V and Mr.Sarathkumar.V . Student's made visit to different places like Chikmanglur, Coorg, Belur and Shravanabelagola.