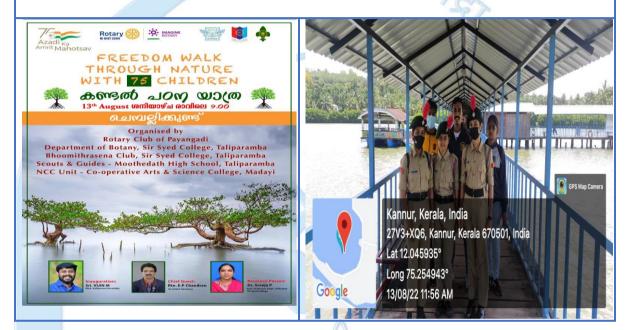

d Science college Madayi NSS units13 cycled from their homes on June 3rd World Bicycle Day.





Volunteer Jishnu Rajeev and NSS Coordinator Nidhin Kumar M S ,Gadha Gokul and Anjana P P gave the leadership for the programme.





## Date: 13/08/2022 Programme: Freedom Walk Through Nature With 75 Children Agency: NCC

Freedom walks through nature with 75 children was jointly organized by Rotary Club, Payangadi, Department of Botany Sir Syed College, Thaliparamba, Scout and Guides, Moothedath School, Thaliparamba and NCC Unit of CAS College, Madayi. The programme was inaugurated by Kalliassery Constituency MLA M Vijin. A study tour was also organized through the mangrove garden in Chemballikundu, which helped the students to understand the importance of conserving mangroves and eco system.



## Date: 26/08/2022 Programme: Anti-drug day Agency: NSS

Madayi College NSS Units 13 participated in the anti-drug rally organised by the Pazhayangadi Lottery Club and Janamaithri Police





### Date: 20/09/2022

### Programme: Anti-drug Awareness program

The Kannur University National Service Scheme Cell and the Kannur City Police organized a "Mega Event" against the use of drugs at the Kannur Police Maidan Nath. District Police Chief R. Ilango inaugurated the IPS program. University Vice Chancellor Prof. Gopinatha Ravindran delivered the keynote address. City Police Inspector Binu Mohan, University N. S. S. Coordinator Dr. T. P. Nafeesa Baby, District Co. Coordinator Dr. K. V. Sujith. Mega flash mob of 1000 NSS volunteers were took place. Volunteers of Cooperative Arts & Science Col