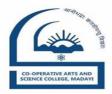

through the mangrove garden in Chemballikundu, which helped the students to understand the importance of conserving mangroves and eco system.

Date: 24/08/2022 Programme: NSS day Celebration/ Supply of Mango seedlings On the occasion of September 24 NSS Day Madayi college NSS Units 13 handed over 400 mango seedlings to Kannur University NSS cell for \*cherumanthop\* project