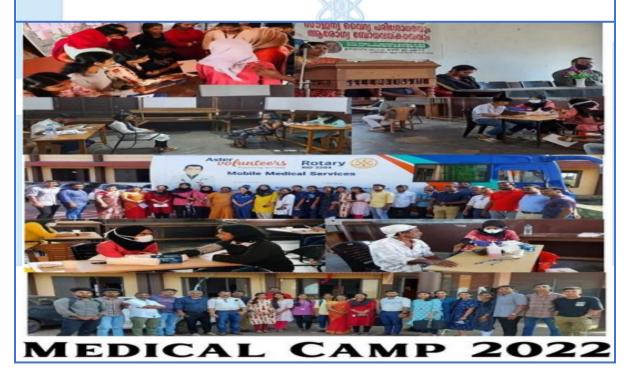

Agency: NSS

Rotary Club Pazhayangadi, Aster Mims Hospital Kannur, Shravana Hearing & Speech Therapy Clinic, Payyannur, Madayi College N. S. S Units 13 Madayi College 32(K)BN, NCC Payyannur, jointly conducted free medical checkup and health awareness. College Principal Prof. Latha. E. S. NS. Residents of Palayam Colony, the adopted village of S Unit, and about 250 people including college students participated in the camp and received the necessary treatment.

Date: 03/09/2022

Date: (25/ 09/2022) Programme: Medical Camp Agency: NSS

Rotary Club Pazhayangadi, Aster Mims Hospital Kannur, Shravana Hearing & Speech Therapy Clinic, Payyannur, Madayi College N. S. S Units 13 Madayi College 32(K)BN, NCC Payyannur, jointly conducted free medical checkup and health awareness. College Principal Prof. Latha. E. S. NS. Residents of Palayam Colony, the adopted village of S Unit, and about 250 people including college students participated in the camp and received the necessary treatment.

### Date: 13/10/2022 Programme: Medical camp Agency: NCC

NCC Unit in association with Madayi College NSS Unit, Rotary Club Pazhayangadi, Aster MIMS Hospital Kannur, Sravana Hearing and Speech Therapy Clinic Payyannur organized a free medical camp and Health awareness programme. The programme was inaugurated by the college principal Prof. E S Latha. College students and people from nearby colony palayam colony' were become part of the camp. Total number of beneficiaries of the camp were 258.