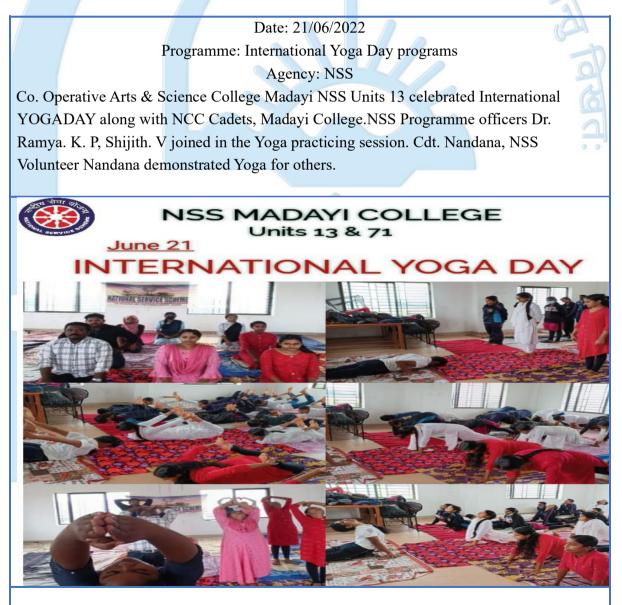

Date: 20/06/2022 **Programme: Reading Day programs** 

### Agency: NSS

As a part of reading week celebration NSS Units 13 of Madai college conducted "VAYANA KOOTAM" at Madaippara on 20/06/2022 in association with Madai Grama panchayath. The programme was inaugurated by sri. Saheed kayikkaran, president Madai panchayath.. Famous writer Sri. Thaha Madai and one of the great sculptor Sri. K. K. R vengara participated in the programme and spoke about the history of Madaippara and in biodiversity.