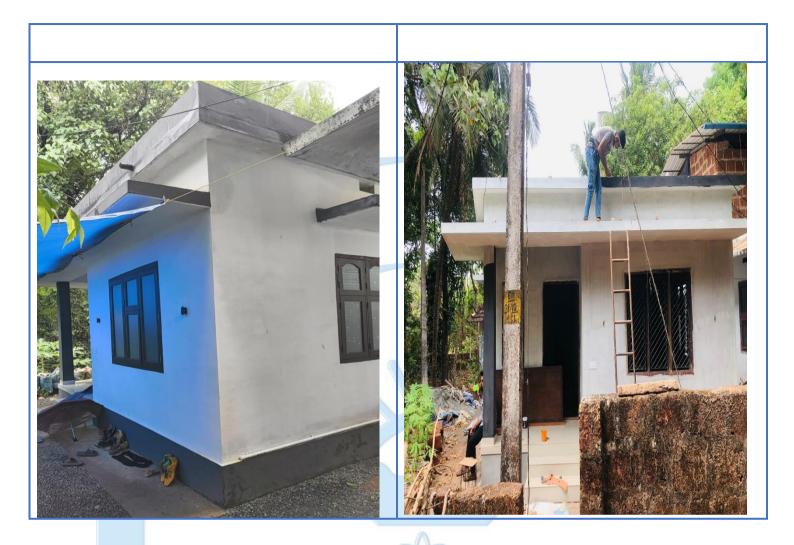

# **CO-OPERATIVE ARTS AND**

Date:14/02/2022 Program: Snehaveedu Kattilaveppu Construction Agency:NSS

The Kattilavekkal Ceremony, dream project "Snehaveedu" of NSS unit 13 of CAS College Madayi was conducted on February 14 2022. The programme was welcomed by NSS programme officer Dr. Ramya K. P. Programme was inaugurated by Sri. Vijin. M (MLA, Kalliasserryconstituency). Dr. G. Premkumar (Principal, CAS College Madayi) presided over the function. Sri. M. K Rajan (Manager, CAS College Madayi) was the key note speaker of the function. Smt. Sujatha. P(HOD, Malayalam department CAS College Madayi), Sri. Adarsh P. M (Chairman, CAS College Madayi), NSS student coordinators Anjana P. P. Gadha Gokul, Nidhin Kumar M.S felicitated the function. NSS programme officer Sri. Shijith. V conveyed vote of thanks.