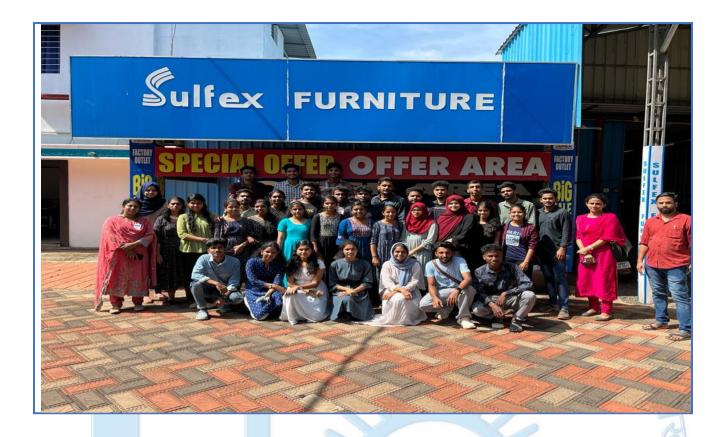

Date: 15/12/2022 Programme: Industrial Visit Agency Dept. of Commerce Industry: Sulfex Furniture

The industrial visit to Sulfex Furniture, organized by the Dept. of Commerce, took place on December 15, 2022. This visit aimed to provide students with practical insights into manufacturing processes, supply chain management, and business operations within the furniture industry.

The visit began with a brief introduction to Sulfex Furniture, highlighting its history, products, and market presence in the furniture industry. Students were welcomed by the company representatives who facilitated the visit. Participants were guided through the manufacturing facility, observing various stages of furniture production. Students had the opportunity to interact with production managers and floor supervisors. They gained insights into the operational challenges, efficiency strategies, and technological advancements employed by Sulfex Furniture to optimize production processes.