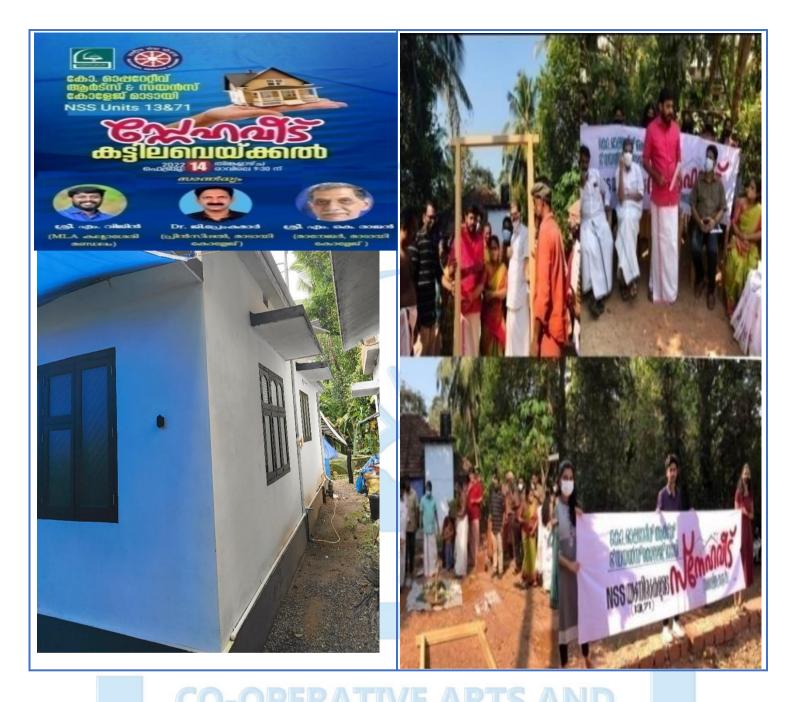

# **CO-OPERATIVE ARTS AND**

Date:14/02/2022 Program: Snehaveedu Kattilaveppu Construction Agency:NSS

The Kattilavekkal Ceremony, dream project "Snehaveedu" of NSS unit 13 of CAS College Madayi was conducted on February 14 2022. The programme was welcomed by NSS programme officer Dr. Ramya K. P. Programme was inaugurated by Sri. Vijin. M (MLA, Kalliasserryconstituency). Dr. G. Premkumar (Principal, CAS College Madayi) presided over the function. Sri. M. K Rajan (Manager, CAS College Madayi) was the key note speaker of the function. Smt. Sujatha. P(HOD, Malayalam department CAS College Madayi), Sri. Adarsh P. M (Chairman, CAS College Madayi), NSS student coordinators Anjana P. P. Gadha Gokul, Nidhin Kumar M.S felicitated the function. NSS programme officer Sri. Shijith. V conveyed vote of thanks.