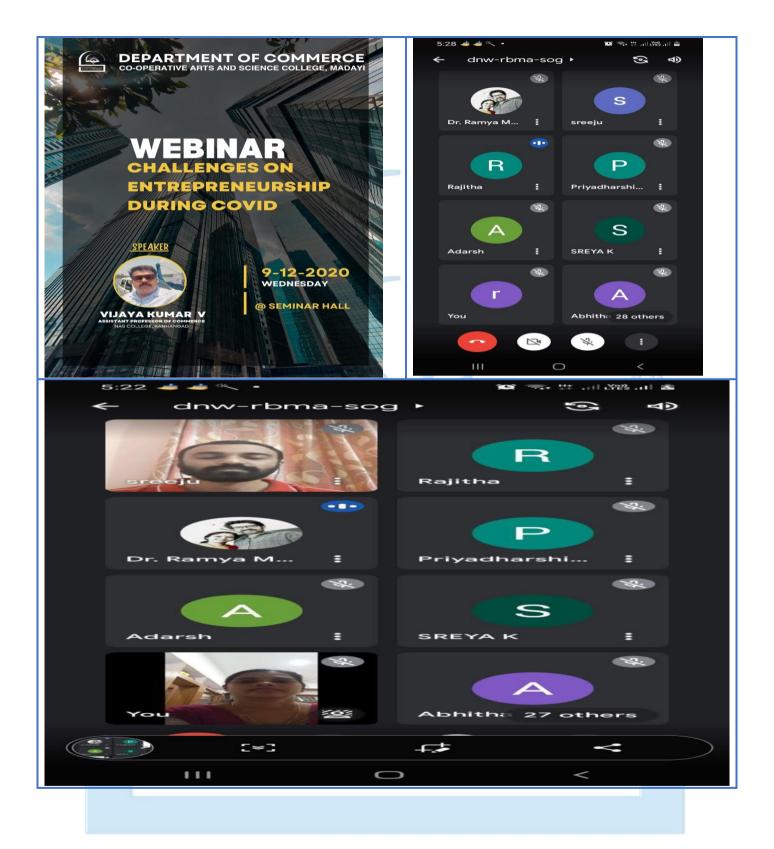

# **CO-OPERATIVE ARTS AND SCIENCE COLLEGE, MADAYI**

Date: 09/12/2020 Programme: Webinar on Challenges of Entrepreneurship during COVID Organising Agency: PG Dept. of Commerce Resource person: Sri Vijaya Kumar V, Asst. Professor of Commerce, NAS College, Kanjangad No. of participants: 35

The webinar on "Challenges of Entrepreneurship during COVID" was organized by the PG Dept. of Commerce on September 12, 2020. The session aimed to address the various hurdles faced by entrepreneurs in the wake of the COVID-19 pandemic and explore strategies to overcome them.

**Introduction:** The session commenced with an introduction to the impact of COVID-19 on businesses worldwide, emphasizing its disruptive effects on entrepreneurs.

**Insights from the Resource Person:** Sri Vijaya Kumar V, Assistant Professor of Commerce at NAS College, Kanjangad, served as the resource person. He provided valuable insights into the specific challenges faced by entrepreneurs during the pandemic. His expertise shed light on financial constraints, operational disruptions, and market uncertainties that businesses encountered.

**Discussion on Adaptation Strategies:** The webinar included a comprehensive discussion on adaptation strategies for entrepreneurs. Mr. Vijaya Kumar emphasized the importance of digital transformation, agile business models, and effective crisis management.

**Interactive Q&A Session:** Participants engaged actively in the Q&A session, seeking practical advice on sustaining businesses during economic downturns and leveraging government support schemes.