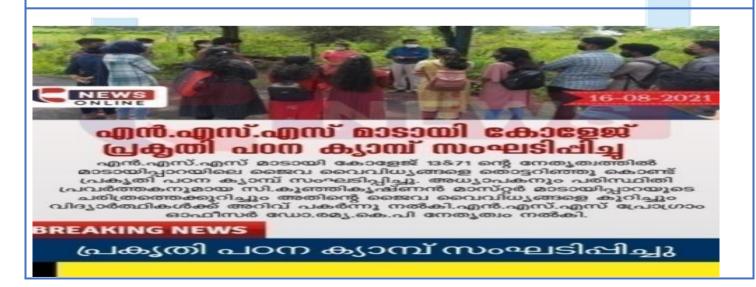

Date:16/8/2021 Program: Environment Study Camp Agency: NSS

NSS unit 13 of CAS College Madayi conducted an environmental study camp. .Kunjikrishnan Master explained about Madayipara and about its biodiversity NSS Programme officer Dr.Ramya K.P coordinated the programme.