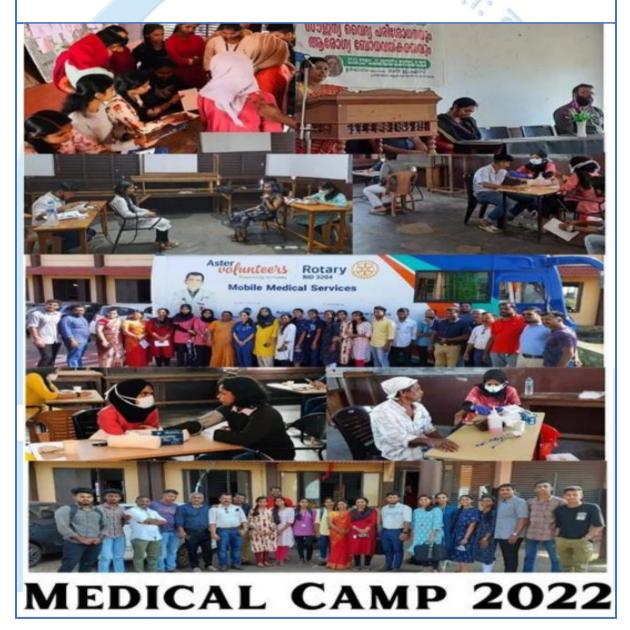

Agency: NSS

Rotary Club Pazhayangadi, Aster Mims Hospital Kannur, Shravana Hearing & Speech Therapy Clinic, Payyannur, Madayi College N. S. S Units 13 Madayi College 32(K)BN, NCC Payyannur, jointly conducted free medical checkup and health awareness. College Principal Prof. Latha. E. S. NS. Residents of Palayam Colony, the adopted village of S Unit, and about 250 people including college students participated in the camp and received the necessary treatment.

Date: 03/09/2022

Date: (25/ 09/2022) Programme: Medical Camp Agency: NSS

Rotary Club Pazhayangadi, Aster Mims Hospital Kannur, Shravana Hearing & Speech Therapy Clinic, Payyannur, Madayi College N. S. S Units 13 Madayi College 32(K)BN, NCC Payyannur, jointly conducted free medical checkup and health awareness. College Principal Prof. Latha. E. S. NS. Residents of Palayam Colony, the adopted village of S Unit, and about 250 people including college students participated in the camp and received the necessary treatment.

### Date: 13/10/2022 Programme: Medical camp Agency: NCC

NCC Unit in association with Madayi College NSS Unit, Rotary Club Pazhayangadi, Aster MIMS Hospital Kannur, Sravana Hearing and Speech Therapy Clinic Payyannur organized a free medical camp and Health awareness programme. The programme was inaugurated by the college principal Prof. E S Latha. College students and people from nearby colony palayam colony' were become part of the camp. Total number of beneficiaries of the camp were 258.