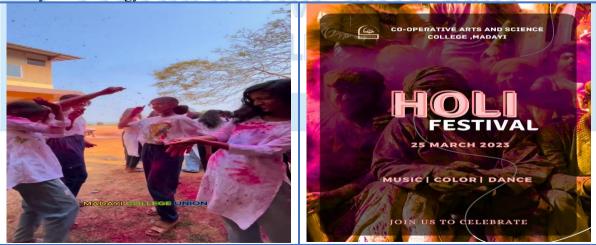

### Date: 25/03/2023 Programme; Holi Celebration Agency : College Union

Holi celebration which is a festival of colours were conducted by tourism club on 25th march 2023. Holi in college is a riot of colors and camaraderie, blending traditions with youthful energy.