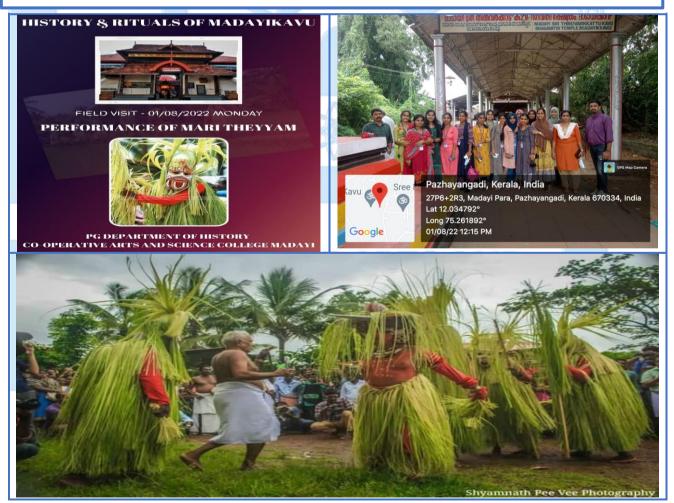

## FIELD VISIT – Madayi Kavu

On 01.08.2022 The History department conducted a field visit to Madayi Kavu. All degree and PG students and teachers participated in the programme. The students observed Maari Theyyam (One of the ritual arts performed by the Pulaya community of North Malabar) and enquired the historical importance of Maari Theyyam with the help of their teachers.

Study Trip-"Maari theyyathe Ariyan"

On 01.08.2022 Malayalam department conducted a study trip to Madayi Kavu to observe Maari Theyyam. Maari Theyyam is performed by the members of the pulaya community of North Kerala during the festival of 'Mariyattom'. The Theyyams perform little away from Madayikavu in a ground and then later visit every home with Maritheyyam and conduct Mariyattom and Marippattu (ritual dance and ritual song). The trip provides students with a deep immersion into Kerala's cultural heritage.