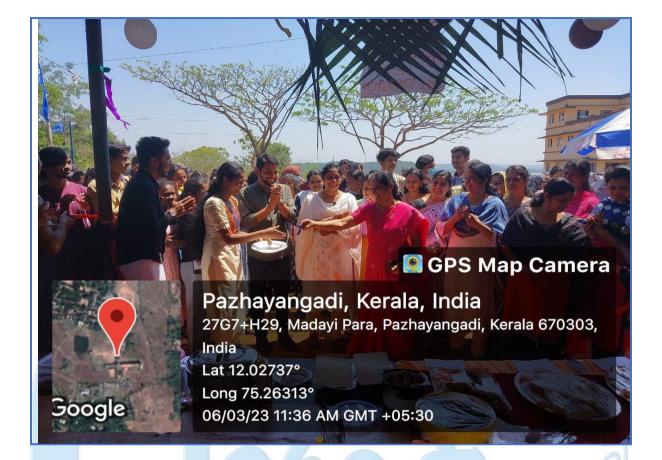

### Date: 06/03/2023 Programme: Trade Fest Agency: Dept. of Management Studies

The Trade Fest, organized by the Department of Management Studies, was held on March 6, 2023. This event served as a platform to showcase entrepreneurial ventures, foster business collaborations, and explore emerging trends in various industries.

The Trade Fest commenced with an inaugural ceremony. Inauguration was done by the College principal Smt. E S latha. A keynote address was delivered, emphasizing the importance of trade fairs in promoting economic growth and networking opportunities.

The fest featured a diverse range of exhibition stalls representing different food products, and consumer goods. Participants showcased their innovative products.