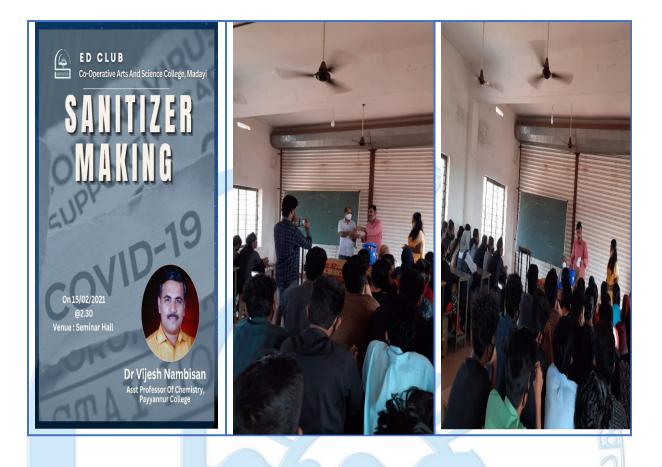

#### Date: 15/02/2021 Programme: Work shop on sanitizer making Agency: ED Club Resourse Person: Dr. Vijesh Nambeesan

The Workshop on Sanitizer Making, organized by the ED Club, took place on February 15, 2021. The workshop aimed to educate participants on the process of manufacturing sanitizers, emphasizing safety measures, and promoting entrepreneurial skills in product development.

**Introduction:** The workshop began with an introduction to the importance of sanitizers in personal hygiene, particularly in the context of the COVID-19 pandemic. Participants were briefed on the global demand for sanitizing products and the opportunity for local production.

**Expert Guidance by Dr. Vijesh Nambeesan:** Dr. Vijesh Nambeesan, an expert in chemistry and product formulation, served as the resource person. He provided comprehensive guidance on the formulation of sanitizers, including the selection of ingredients, proportions, and regulatory considerations.

**Hands-on Demonstration:** Participants engaged in a hands-on session where they learned the practical aspects of sanitizer production. Dr. Nambeesan demonstrated the step-by-step process, highlighting best practices and quality control measures.

**Safety Protocols:** Emphasis was placed on safety protocols during sanitizer manufacturing, including proper handling of chemicals, storage conditions, and labelling requirements to ensure compliance with health and safety standards.

**Entrepreneurial Insights:** The workshop included discussions on entrepreneurial opportunities in the sanitizer market. Participants learned about market analysis, pricing strategies, and distribution channels for launching sanitizer products locally.

**Interactive Q&A Session:** A lively Q&A session followed the demonstration, allowing participants to clarify doubts and seek advice on troubleshooting common issues in sanitizer production.