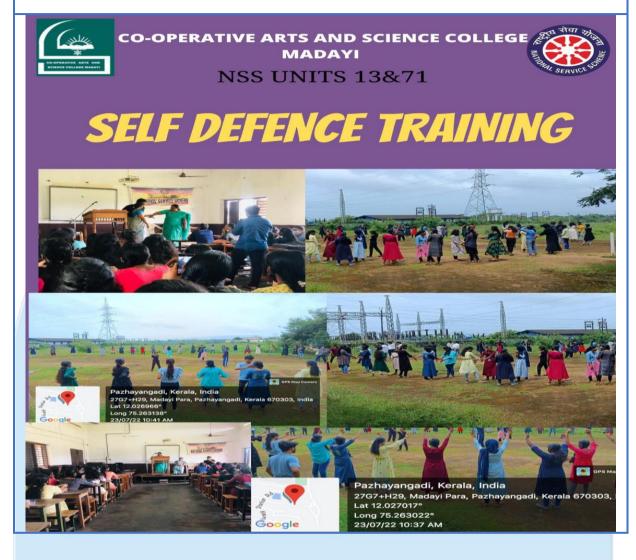

competitive business world. The program spanned over [duration] and covered various aspects crucial for their career development. Ms. Sruthi P. S, Program Manager, SDC GHSS Kottila, Govt.of Kerala has engaged the session. The students got enough benefit through the session



## Date: 02/06/2022 Name of Activity :FOOD DISTRIBUTION

## Agency : NCC

As part of food distribution on Thursdays on Pazhayangadi Bus stand premises, Alpha company distributed food packets to needy people



Date:3/06/2022 Programme: World World Bicycle Day

Volunteers from Cooperative Arts and Science college Madayi NSS units13 cycled from their homes on June 3rd World Bicycle Day.





Volunteer Jishnu Rajeev and NSS Coordinator Nidhin Kumar M S ,Gadha Gokul and Anjana P P gave the leadership for the programme.





## Date: 13/08/2022 Programme: Freedom Walk Through Nature With 75 Children Agency: NCC

Freedom walks through nature with 75 children was jointly organized by Rotary Club, Payangadi, Department of Botany Sir Syed College, Thaliparamba, Scout and Guides, Moothedath School, Thaliparamba and NCC Unit of CAS College, Madayi. The programme was inaugurated by Kalliassery Constituency MLA M Vijin. A study tour was also organized through the mangrove garden in Chemballikundu, which helped the students to understand the importance of conserving mangroves and eco system.



## Date: 26/08/2022 Programme: Anti-drug day Agency: NSS

Madayi College NSS Units 13 participated in the anti-drug rally organised by the Pazhayangadi Lottery Club and Janamaithri Police





### Date: 20/09/2022

### Progr