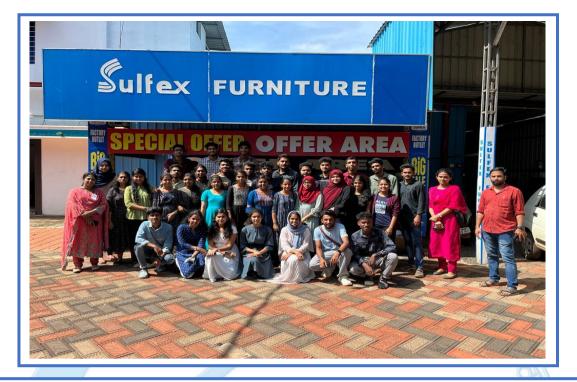

Date: 15/12/2022 Programme: Industrial Visit Agency Dept. of Commerce Industry: Sulfex Furniture

The industrial visit to Sulfex Furniture, organized by the Dept. of Commerce, took place on December 15, 2022. This visit aimed to provide students with practical insights into manufacturing processes, supply chain management, and business operations within the furniture industry.

The visit began with a brief introduction to Sulfex Furniture, highlighting its history, products, and market presence in the furniture industry. Students were welcomed by the company representatives who facilitated the visit. Participants were guided through the manufacturing facility, observing various stages of furniture production. Students had the opportunity to interact with production managers and floor supervisors. They gained insights into the operational challenges, efficiency strategies, and technological advancements employed by Sulfex Furniture to optimize production processes.