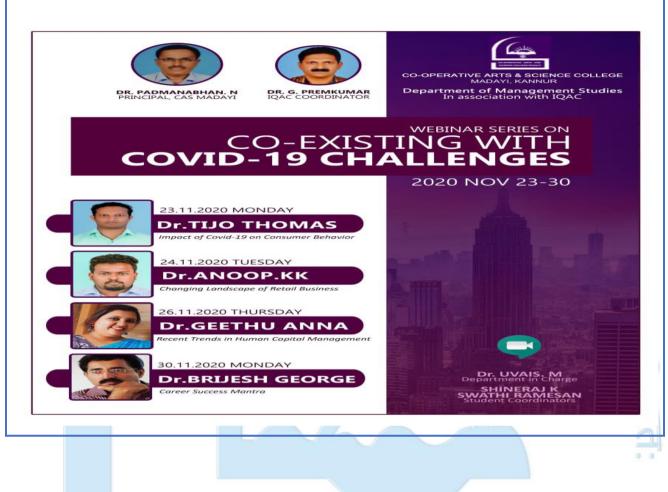

#### Date: 23/11/2020

### Activity: Webinar Series on Co-Existing Covid-19 Challenges Agency: Dept. of Management Studies

The Dept. of Management Studies organized a webinar series on "Co-Existing Covid-19 Challenges," which took place on November 23, 2020. This series aimed to address the various challenges posed by the Covid-19 pandemic across different sectors and explore strategies for businesses and individuals to adapt and thrive during these unprecedented times.

The webinar series commenced with an introduction to the context and importance of understanding and addressing the challenges presented by Covid-19. Opening remarks emphasized the resilience and adaptability required from businesses and individuals alike in navigating the pandemic's impact.

The webinar series featured expert speakers from diverse backgrounds, including professionals, economists, business leaders, and technology experts. Each speaker brought unique perspectives and practical insights to the discussions.

The Webinar Series on Co-Existing Covid-19 Challenges served as a crucial platform for addressing pressing issues, sharing expertise, and building resilience amidst global uncertainties.