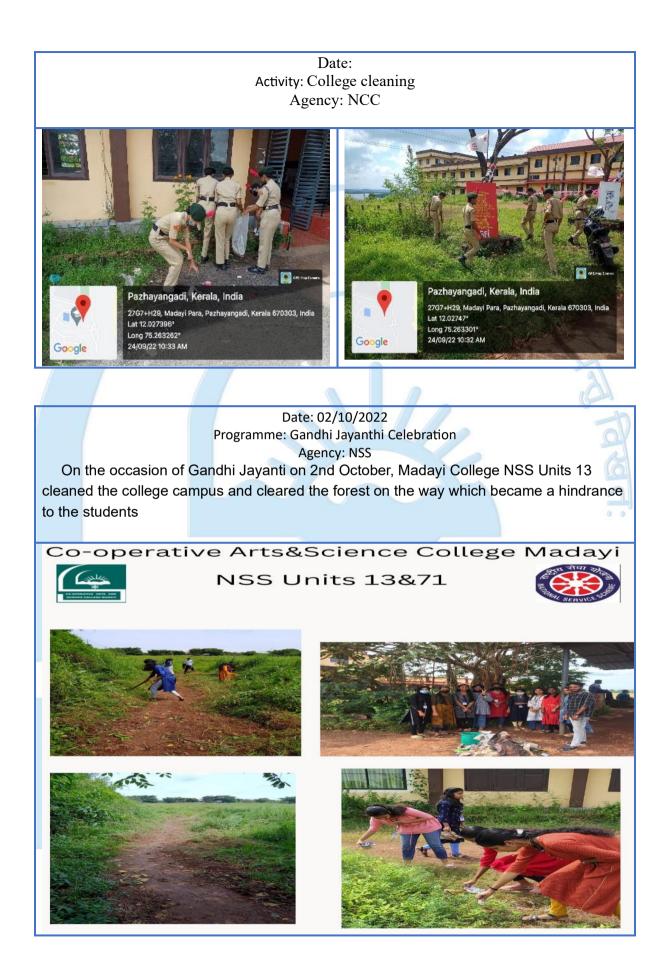

## **ENVIRONMENTAL CLEAN-UPS**

NCC Cadets and NSS volunteers of the college cleaned the campus as a part of Gandhi Jayanthi celebrations.

Pazhayangadi, Kerala, India 27G7+H29, Madayi Para, Pazhayangadi, Kerala 670303, India Lat 12.02747\* Long 75.263301\* 24/09/22 10:32 AM

Paznayangadi, Kerala, India 2767+H29, Madayi Para, Pazhayangadi, Kerala 670303, India Lat 12.027396<sup>3</sup> Long 75.263262<sup>6</sup> 24/09/22 10:33 AM

Google

As part of Gandhi jayanthi celebrations, NCC cadets of the college cleaned **Chootad Beach in Payangadi on 01.10.2022.** Cadets collected near about 10 tone waste from the area. The collected wastes were handed over to **Madayi Panchayath Haritha sena** (the governmental organization to collect plastic waste) in the presence of **Madayi Panchayth Education and Health Standing commette Chairperson Smt Rashida Odayil.** 35 cadets participated.

### Date: 02/10/2021 Program: Campus Cleaning Agency: NSS

Participated in campus cleaning was conducted on Gandhi Jayanthi.