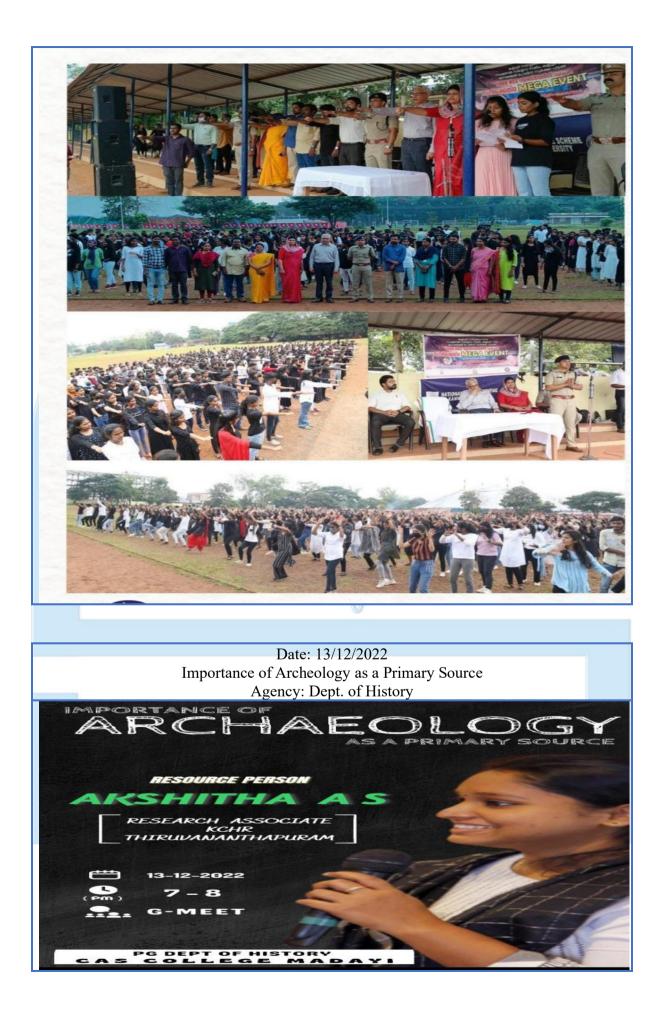

## Date: 20/09/202022 Programme: Anti-drug Awareness program( Mega flash mob) Agency: NSS

The Kannur University National Service Scheme Cell and the Kannur City Police organized a "Mega Event" against the use of drugs at the Kannur Police Maidan Nath. District Police Chief R. Ilango inaugurated the IPS program. University Vice Chancellor Prof. Gopinatha Ravindran delivered the keynote address.City Police Inspector Binu Mohan, University N. S. S. Coordinator Dr. T. P. Nafeesa Baby, District Co. Coordinator Dr. K. V. Sujith. Mega flash mob of 1000 NSS volunteers were took place. Volunteers of Cooperative Arts & Science College Madayi NSS Units 13 also ensured great participation in this mega antiaddiction event.