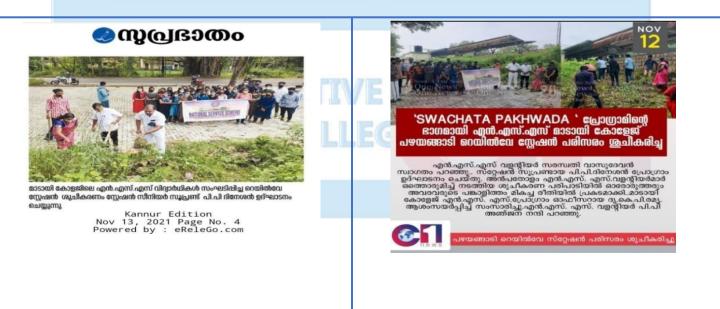

### Date:13/11/2021 Program: Payangadi Railway Station Cleaning Agency: NSS

As a part of "SWACHATA PAKHWADA" programme volunteers of NSS Madayi college cleaned Payangadi Railway station.NSS volunteer Saraswathi Vasudev welcomed the guest and all other participants.Program was inaugurated by Railway station Superintendent P.P Dineshan.NSS Programme Officer Dr.Ramya K.P falicitated in this program.NSS volunteer Anjana P.P conveyed vote of thanks.