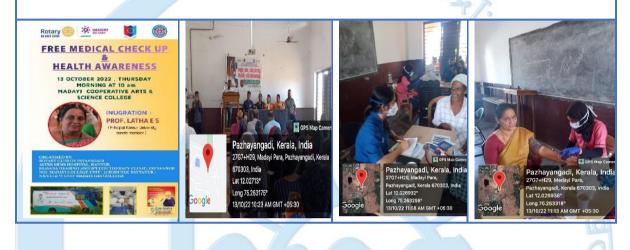

### Date: 13/10/2022 Programme: Medical camp Agency: NCC

NCC Unit in association with Madayi College NSS Unit, Rotary Club Pazhayangadi, Aster MIMS Hospital Kannur, Sravana Hearing and Speech Therapy Clinic Payyannur organized a free medical camp and Health awareness programme. The programme was inaugurated by the college principal Prof. E S Latha. College students and people from nearby colony palayam colony' were become part of the camp. Total number of beneficiaries of the camp were 258.

Agency: NSS

Rotary Club Pazhayangadi, Aster Mims Hospital Kannur, Shravana Hearing & Speech Therapy Clinic, Payyannur, Madayi College N. S. S Units 13 Madayi College 32(K)BN, NCC Payyannur, jointly conducted free medical checkup and health awareness. College Principal Prof. Latha. E. S. NS. Residents of Palayam Colony, the adopted village of S Unit, and about 250 people including college students participated in the camp and received the necessary treatment.

Date: 03/09/2022

Date: (25/ 09/2022) Programme: Medical Camp Agency: NSS

Rotary Club Pazhayangadi, Aster Mims Hospital Kannur, Shravana Hearing & Speech Therapy Clinic, Payyannur, Madayi College N. S. S Units 13 Madayi College 32(K)BN, NCC Payyannur, jointly conducted free medical checkup and health awareness. College Principal Prof. Latha. E. S. NS. Residents of Palayam Colony, the adopted village of S Unit, and about 250 people including college students participated in the camp and received the necessary treatment.