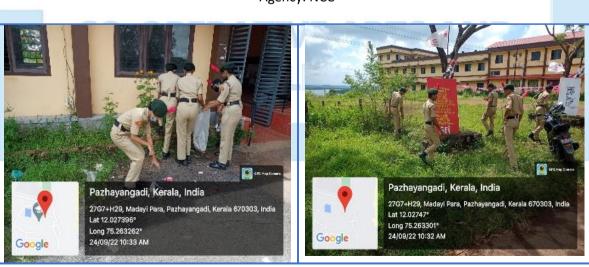

## **ENVIRONMENTAL CLEAN-UPS**

NCC Cadets and NSS volunteers of the college cleaned the campus as a part of Gandhi Jayanthi celebrations.

Pazhayangadi, Kerala, India 27G7+H29, Madayi Para, Pazhayangadi, Kerala 670303, India Lat 12.02747\* Long 75.263301\* 24/09/22 10:32 AM

Paznayangadi, Kerala, India 2767+H29, Madayi Para, Pazhayangadi, Kerala 670303, India Lat 12.027396<sup>3</sup> Long 75.263262<sup>6</sup> 24/09/22 10:33 AM

Google

As part of Gandhi jayanthi celebrations, NCC cadets of the college cleaned **Chootad Beach in Payangadi on 01.10.2022.** Cadets collected near about 10 tone waste from the area. The collected wastes were handed over to **Madayi Panchayath Haritha sena** (the governmental organization to collect plastic waste) in the presence of **Madayi Panchayth Education and Health Standing commette Chairperson Smt Rashida Odayil.** 35 cadets participated.