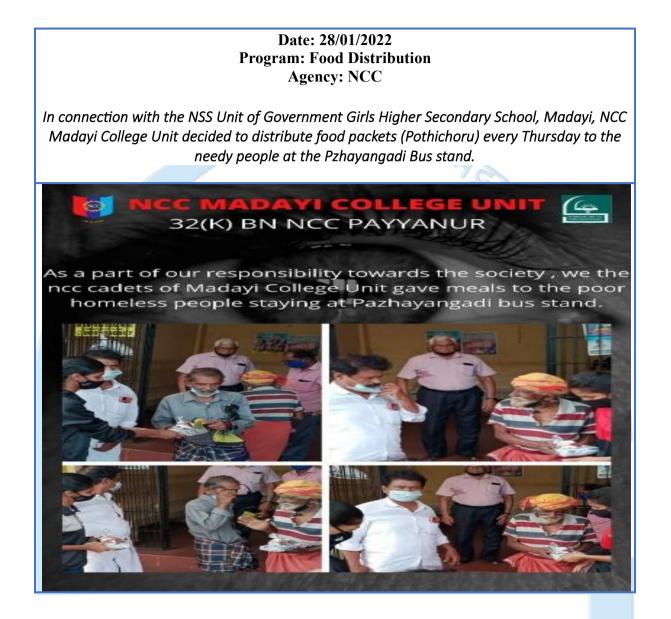

## Activities on Community Linkage

Date: 02/06/2022 Name of Activity : FOOD DISTRIBUTION

Agency : NCC

As part of food distribution on Thursdays on Pazhayangadi Bus stand premises, Alpha company distributed food packets to needy people