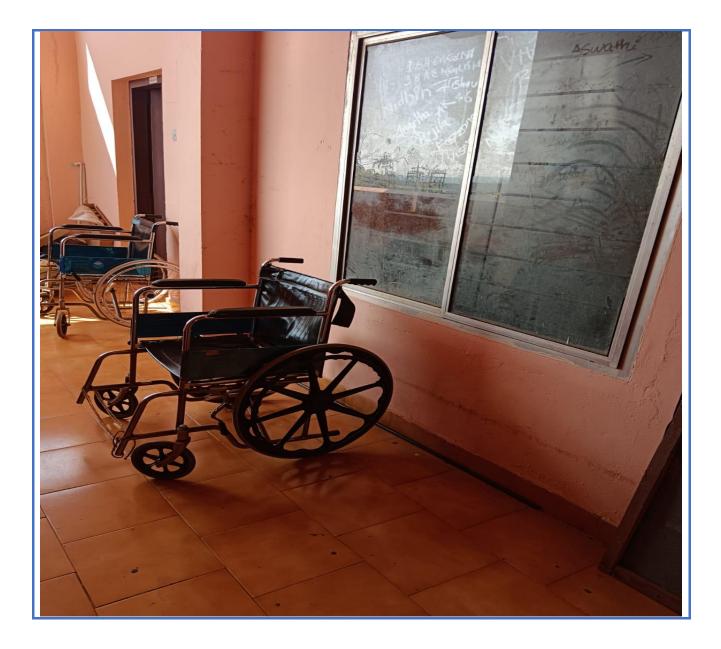

## **Divyangjan Friendly Facilities**

### Ramp



# Co-operative Arts and Science College, Madayi Payangadi RS (PO), Kannur, Kerala

#### NAAC Accreditation (Cycle II) - Supporting Documents

## Wheel Chairs



# Co-operative Arts and Science College, Madayi Payangadi RS (PO), Kannur, Kerala

#### NAAC Accreditation (Cycle II) - Supporting Documents

#### **NVDA Speech Viewer**



### **Braille Script**

| Braille     |    |    | ٠A  | : B              | "с  |
|-------------|----|----|-----|------------------|-----|
| ۳D          | ۰E | ۴F | ۳G  | ÷Н               | (1) |
| <b>.:</b> J | :К | ÷L | : М | ïN               | :•0 |
| ۳P          | ₽Q | ₽R | :'S | : <sup>:</sup> T | :.U |
| i.v         | ∷х | ΞY | ∷z  |                  |     |