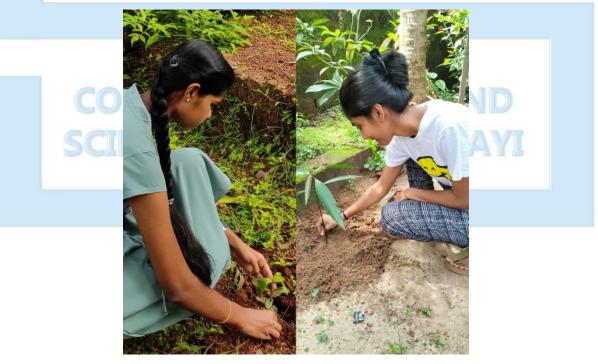

#### Environment Day programs (05/06/2024)

On the occasion of June 5 World Environment Day, Co. Operative Arts & Science College Madayi N. S. Around 100 volunteers from S Units 13 planted saplings in their houses