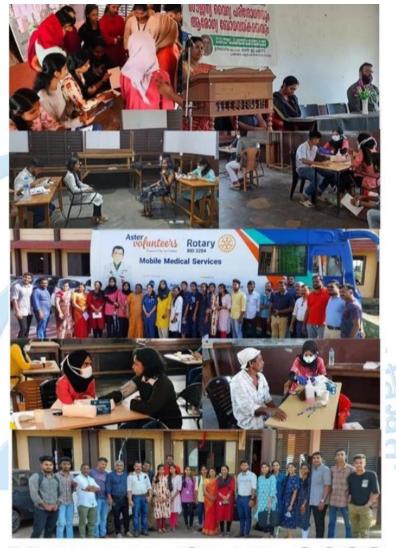

## Medical Camp (25/ 09/2022)

Rotary Club Pazhayangadi, Aster Mims Hospital Kannur, Shravana Hearing & Speech TherapyClinic, Payyannur, Madayi College N. S. S Units 13,Madayi College 32(K)BN, NCC Payyannur, jointly conducted free medical checkup and health awareness. College Principal Prof. Latha. E. S. . NS. Residents of Palayam Colony, the adopted village of S Unit, and about 250 people including college students participated in the camp and received the necessary treatment.

#### Sneha Veedu (10/02/2023)

Key hand overing ceremony was conducted in MadayicollegeM. Vigin (MLA) gave the key to the Snehaveeda which was built by Cooperative Arts and Science College Madayi NSS units 13 with the help of Grihasree Project. The key was handed over to Kundilthadade M. Sumati. Project presentation of Snehaveed was done by Dr. Nafeesa Baby. T. P (DSS, Kannur University).