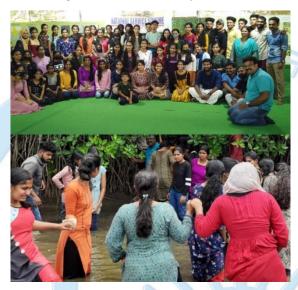

#### International Yoga Day programs (21/06/2022)

Co. Operative Arts & Science College Madayi NSS Units 13 celebrated International YOGA DAY along with NCC Cadets, MadayiCollege.NSS Programme officers Dr. Ramya. K. P. Shijith. V joined in the Yoga practicing session.Cdt. Nandana, NSS Volunteer Nandana demonstrated Yoga for others.

NSS MADAYI COLLEGE Units 13 & 71 June 21 INTERNATIONAL YOGA DAY