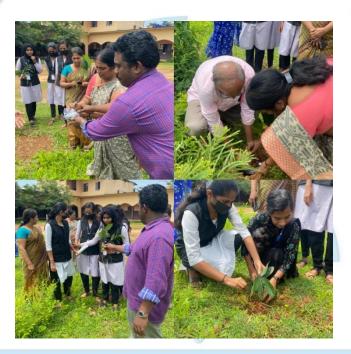

#### Environment Day programs (05/06/2024)

On the occasion of June 5 World Environment Day, Co. Operative Arts & Science College Madayi N. S. Around 100 volunteers from S Units 13 planted saplings in their houses

P. 80

Co. Operative Arts & Science College Madai NSS Units 13,Pilathara Hope Charitable Trust jointly celebrated World Environment Day on 5th June. About environment and importance of environmental protection.After the awareness class, soil and fertilizer required for planting saplings were collected.

Cooperative Arts & Science College Madayi NSS Unit 13 planted saplings as part of World Environment Day. College Principal Mrs. Lata E. S, Prof. N.K. Govindan (Retired Principal Government College Peringom), .As part of World Environment Day, Matai College organised an environmental awareness class on "One Earth" under the auspices of NSS Unit and Library. Ms. Varsha, the college librarian in the program welcomed. College Principal Mrs. Lata E. S inaugurated the program.Prof. N. K Govindan (Retired Principal Government College Peringom) took a class on 'Ore OruBhumi'.. NSS Program Officer ShriShijit. V thanked for the program. NSS Program Coordinatorsled the way.