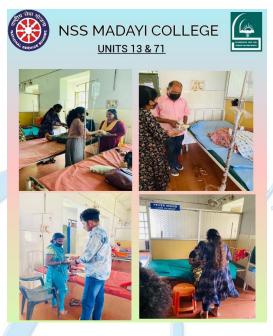

## Medical Camp (25/ 09/2022)

Rotary Club Pazhayangadi, Aster Mims Hospital Kannur, Shravana Hearing & Speech TherapyClinic, Payyannur, Madayi College N. S. S Units 13,Madayi College 32(K)BN, NCC Payyannur, jointly conducted free medical checkup and health awareness. College Principal Prof. Latha. E. S. . NS. Residents of Palayam Colony, the adopted village of S Unit, and about 250 people including college students participated in the camp and received the necessary treatment.