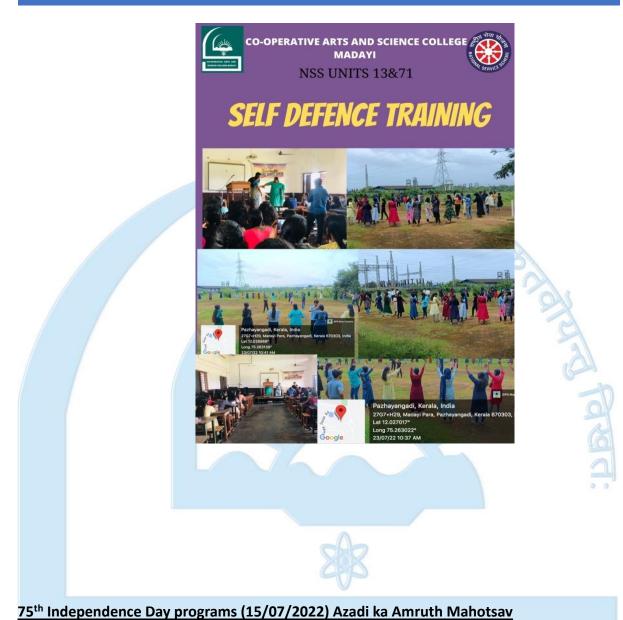

#### Self Defence program for Women volunteers (23/07/2022)

NSS Units 13 of Co-Operative Arts & Science College ,Madayi Conducted a Self Defence Training Programme On 23/07/2022, Saturday .The class was handled by Dr Venugopal K(6th degree Black belt Taekwondo First Blackbelt in Kannur District ),Ramya(Third Degree Black belt), Vishnu (Second Degree Black belt) , Preejith K( Fifth Degree Black belt) and Devi Krishna Mahesh (Red Stripe) . Programme was Inaugurated by Latha E S, Principal CAS College ,Madayi .e. Learned some activities which would make one able to defend oneself.The class was highly beneficial .Vote of Thanks was given by NSS Volunteer Jishnu Rajeev and NSS Coordinator Nidhin Kumar M S ,Gadha Gokul and Anjana P P gave the leadership for the programme.