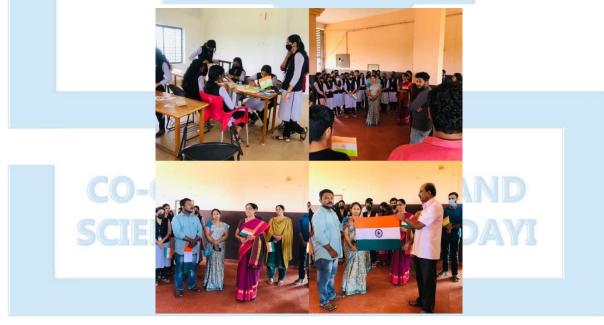

EGE, MADAYI

Nss units 13 of co.operative arts and science college Madayi conducted Independence day celebration by making flags and freedom wall on 12/8/2022.

The program was welcomed by shijithsir(Nss programme officer) inaugurated by Joni sir(history department) felicitation given by pushpalada miss( English departmen)

Nss unit 13 of co-operative arts and science college Madayi conducted Independence day celebration. The program commenced at 9:00am. All the teachers and students gathered on the ground. The national flag was hoisted by the principal Latha mam of our college. The national anthem echoed throughout the entire campus. A number of students sang songs full of patriotism. The program was welcomed by smt.Doc.Ramya (Nss program officer) Inaugurated by

smt.Latha(principal) . After the speech there was march past. And all the Nss volunteers, coordinator and Nss officers who went to the Madayippara worked together to clean the place.

Y. B. A.

75 TH INDEPENDENCE DAY CELEBRATIONS BY NSS, CAS MADAYI. Freedom Wall

On behalf on 75th independence day of our country NSS units 13 of co-operative arts and science college Madayi conducted Independence day celebration.All the 10 teams of NSS conducted 10 different programs.Group 9 created a colourful freedom wall out of canvas and paints.The freedom wall was exhibited at the entrance hall of the college. Volunteers and .NSS coordinators and NSS program officers helped the group to complete the work of freedom wall.