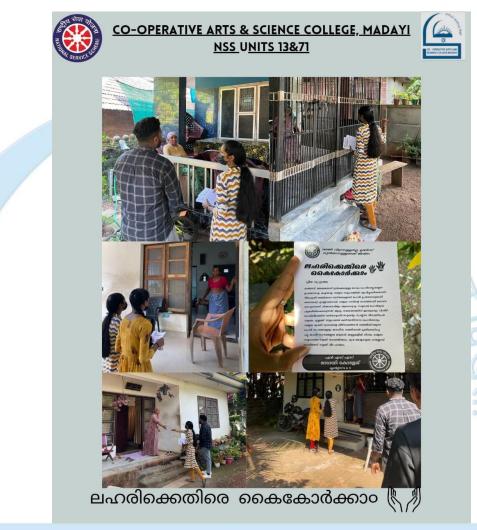

#### Anti-drug leaflet distribution in adopted village(26/10/2022)

Madayi College N. SS Units 13 distributed anti-drug leaflets in Palayam Colony(Adopted village)

## Anti-drug awareness program collaborated with kerala fisheries department and excise department (27/10/2022)

Government of Kerala Fisheries Department, Excise Department, Cooperative Arts &Science College Madayi N. S. S Units 13 jointly organized "Magic show" as part of LahariMukta Kerala program.Mr. Prasanna PP (District Mission Coordinator SAF, Dpt Of Fisheries Kannur), Mr. Haridasan. K. V (Civil Excise Officer, Payyannur Range), Mr. Ullas, K (Coastal Polics, Sub Inspector) participated. Magician Shri. Sudhir performed a magic show in Madakkam.