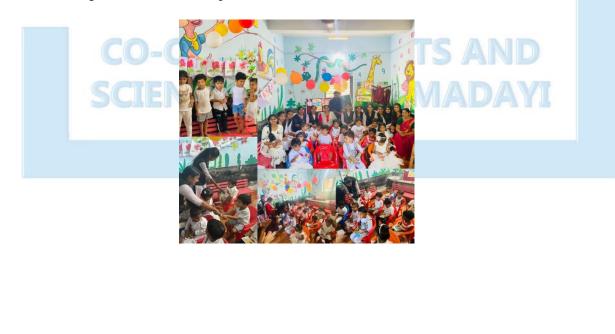

Cooperative Arts and Science College, Madai NSS Units 13 celebrated Children's Day at Madayi play school and gave colour book and pencil to them.