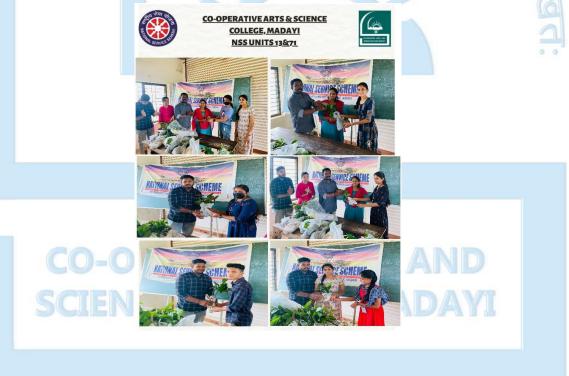

As part of September 24 NSS DAY, under the leadership of Madayi college NSS Units 13 distributed \*pothichor\*to the patients and attendants of the PazhayangadiTaluk Hospital

On the occasion of September 24 NSS Day Madayi college NSS Units 13 handed over 400 mango seedlings to Kannur University NSS cell for \*cherumanthop\* project.