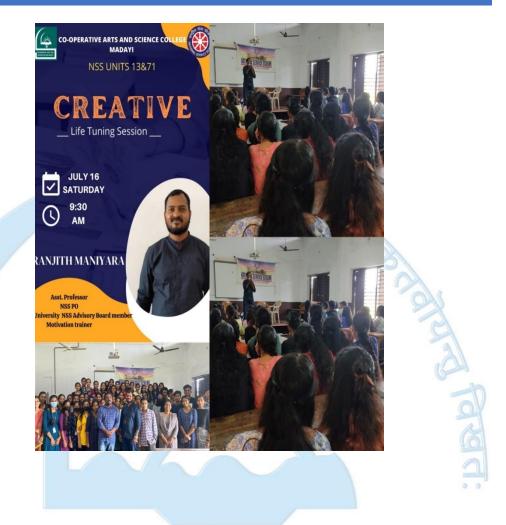

#### Skill development Program( 16/07/2022)

NSS unit 13 of Co. Operative arts and science college Madayi conducted an icebreak session ' Creative' on 16/07/2022.The class was handled by RanjithManiyara (Asst.Professor NSS PO,University NSS Advisory Board Member,Motivation trainer).The.Vote of thanks was given by NSS Programme Officer Dr.Ramya K. P.