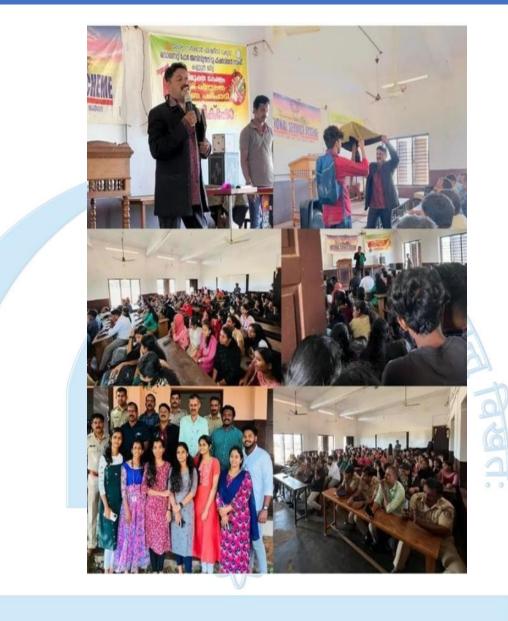

#### Anti drug Awareness program( Mega flash mob) 20/09/2022

The Kannur University National Service Scheme Cell and the Kannur City Police organized a "Mega Event" against the use of drugs at the Kannur Police Maidan Nath. District Police Chief R. Ilango inaugurated the IPS program. University Vice Chancellor Prof. Gopinatha Ravindran delivered the keynote address.City Police Inspector Binu Mohan, University N. S. S. Coordinator Dr. T. P. Nafeesa Baby, District Co. Coordinator Dr. K. V. Sujith. Mega flash mob of 1000 NSS volunteers were took place. Volunteers of Cooperative Arts & Science College Madayi NSS Units 13 also ensured great participation in this mega anti-addiction event.

## Medical Camp (25/ 09/2022)

Rotary Club Pazhayangadi, Aster Mims Hospital Kannur, Shravana Hearing & Speech TherapyClinic, Payyannur, Madayi College N. S. S Units 13,Madayi College 32(K)BN, NCC Payyannur, jointly conducted free medical checkup and health awareness. College Principal Prof. Latha. E. S. . NS. Residents of Palayam Colony, the adopted village of S Unit, and about 250 people including college students participated in the camp and received the necessary treatment.