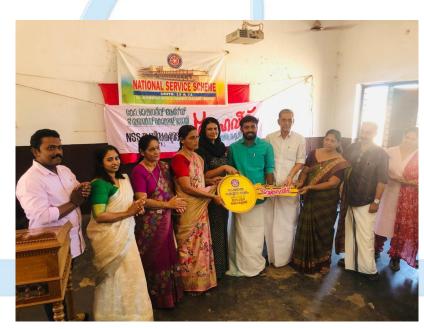

#### Sneha Veedu (10/02/2023)

Key hand overing ceremony was conducted in MadayicollegeM. Vigin (MLA) gave the key to the Snehaveeda which was built by Cooperative Arts and Science College Madayi NSS units 13 with the help of Grihasree Project. The key was handed over to Kundilthadade M. Sumati. Project presentation of Snehaveed was done by Dr. Nafeesa Baby. T. P (DSS, Kannur University).