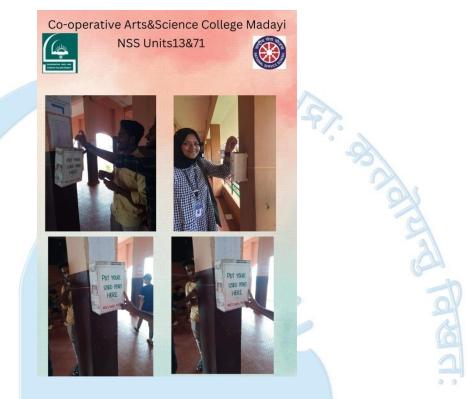

#### Pen Box for Used pen (03/09/2022)

Under the leadership of Madayi college Units 13 "Pen Box" was set up in various places of the college to deposit unused pens.

Floriculture for Onam (10/09/2022)

Madayi College NSS Units 13 with the collaboration of Madayi Gram Panchayat conducted the harvesting of the horticultural produce. The harvested flowers were also handed over to the destitute florists in Pazhayangadi town.