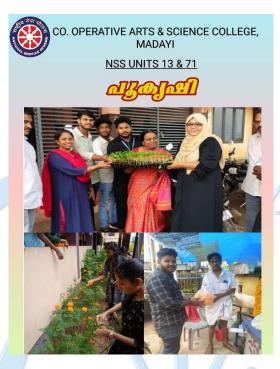

#### Environment Day programs (05/06/2024)

On the occasion of June 5 World Environment Day, Co. Operative Arts & Science College Madayi N. S. Around 100 volunteers from S Units 13 planted saplings in their houses

On June 5 World Environment Day, Madai College NSS Unit 13 volunteers collected mangrove seeds for the mangrove nursery being prepared jointly by Famiokart, Yuva Hope, Inspire, Sri RaghavapuramSabhaYog, and Kannur Mangrove Project Eight. P, Ramit, Vimal, Manish P, Naufal, N. S. S Program Officer Dr. Ramya K. P

P. 80

Co. Operative Arts & Science College Madai NSS Units 13,Pilathara Hope Charitable Trust jointly celebrated World Environment Day on 5th June. About environment and importance of environmental protection.After the awareness class, soil and fertilizer required for planting saplings were collected.

Cooperative Arts & Science College Madayi NSS Unit 13 planted saplings as part of World Environment Day. College Principal Mrs. Lata E. S, Prof. N.K. Govindan (Retired Principal Government College Peringom), .As part of World Environment Day, Matai College organised an environmental awareness class on "One Earth" under the auspices of NSS Unit and Library. Ms. Varsha, the college librarian in the program welcomed. College Principal Mrs. Lata E. S inaugurated the program.Prof. N. K Govindan (Retired Principal Government College Peringom) took a class on 'Ore OruBhumi'.. NSS Program Officer ShriShijit. V thanked for the program. NSS Program Coordinatorsled the way.