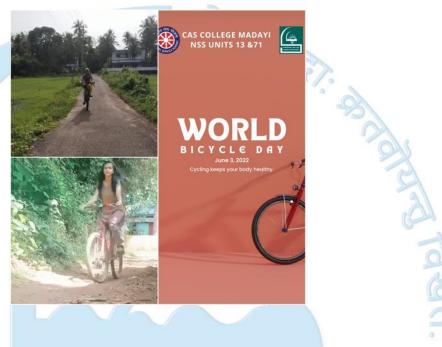

#### World Bicycle Day (03/06/2024)

Volunteers from Cooperative Arts and Science college Madayi NSS units13 cycled from their homes on June 3rd World Bicycle Day