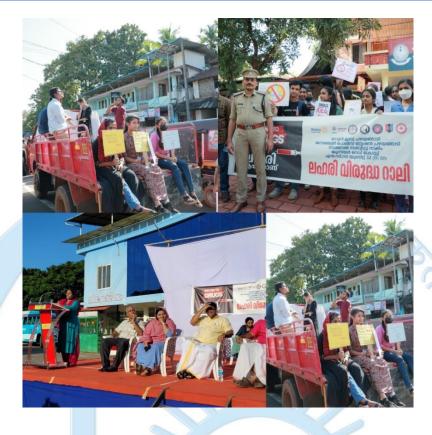

## Anti drug Rally( 26/08/2022)

Madayi College NSS Units 13 participated in the anti-drug rally organised by the Pazhayangadi Lottery Club and Janamaithri Police.

#### Anti drug Awareness program( Mega flash mob) 20/09/2022

The Kannur University National Service Scheme Cell and the Kannur City Police organized a "Mega Event" against the use of drugs at the Kannur Police Maidan Nath. District Police Chief R. Ilango inaugurated the IPS program. University Vice Chancellor Prof. Gopinatha Ravindran delivered the keynote address.City Police Inspector Binu Mohan, University N. S. S. Coordinator Dr. T. P. Nafeesa Baby, District Co. Coordinator Dr. K. V. Sujith. Mega flash mob of 1000 NSS volunteers were took place. Volunteers of Cooperative Arts & Science College Madayi NSS Units 13 also ensured great participation in this mega anti-addiction event.