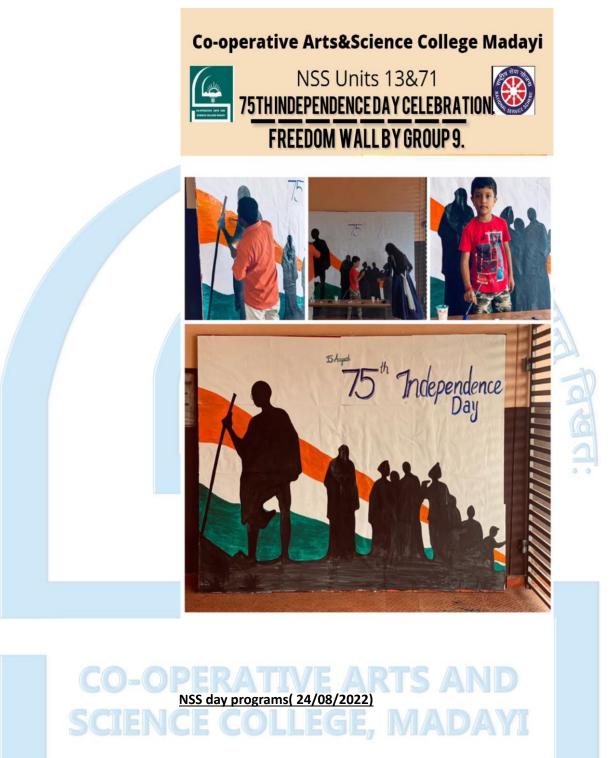

smt.Latha(principal) . After the speech there was march past. And all the Nss volunteers, coordinator and Nss officers who went to the Madayippara worked together to clean the place.

Y. B. A.

75 TH INDEPENDENCE DAY CELEBRATIONS BY NSS, CAS MADAYI. Freedom Wall

On behalf on 75th independence day of our country NSS units 13 of co-operative arts and science college Madayi conducted Independence day celebration.All the 10 teams of NSS conducted 10 different programs.Group 9 created a colourful freedom wall out of canvas and paints.The freedom wall was exhibited at the entrance hall of the college. Volunteers and .NSS coordinators and NSS program officers helped the group to complete the work of freedom wall.