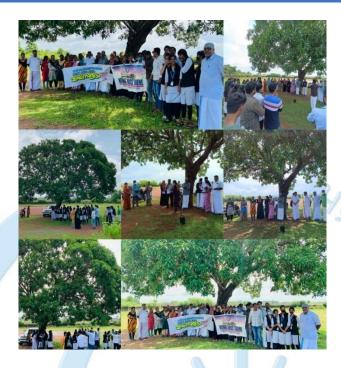

#### Reading Day programs( 20/06/2022)

As a part of reading week celebration NSS Units 13 of Madai college conducted "VAYANA KOOTAM" at Madaippara on 20/06/2022 in association with Madai Grama panchayath. The programme was inaugurated by sri. Saheedkayikkaran, president Madaipanchayath.. Famous writer Sri. ThahaMadai and one of the great sculptor Sri. K. K. R vengara participated in the programme and spoke about the history of Madaippara and in biodiversity.