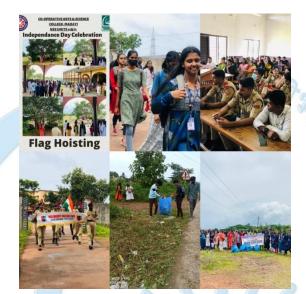

Nss unit 13 of co-operative arts and science college Madayi conducted Independence day celebration. The program commenced at 9:00am. All the teachers and students gathered on the ground. The national flag was hoisted by the principal Latha mam of our college. The national anthem echoed throughout the entire campus. A number of students sang songs full of patriotism. The program was welcomed by smt.Doc.Ramya (Nss program officer) Inaugurated by

smt.Latha(principal) . After the speech there was march past. And all the Nss volunteers, coordinator and Nss officers who went to the Madayippara worked together to clean the place.

Y. B. A.

75 TH INDEPENDENCE DAY CELEBRATIONS BY NSS, CAS MADAYI. Freedom Wall

On behalf on 75th independence day of our country NSS units 13 of co-operative arts and science college Madayi conducted Independence day celebration.All the 10 teams of NSS conducted 10 different programs.Group 9 created a colourful freedom wall out of canvas and paints.The freedom wall was exhibited at the entrance hall of the college. Volunteers and .NSS coordinators and NSS program officers helped the group to complete the work of freedom wall.