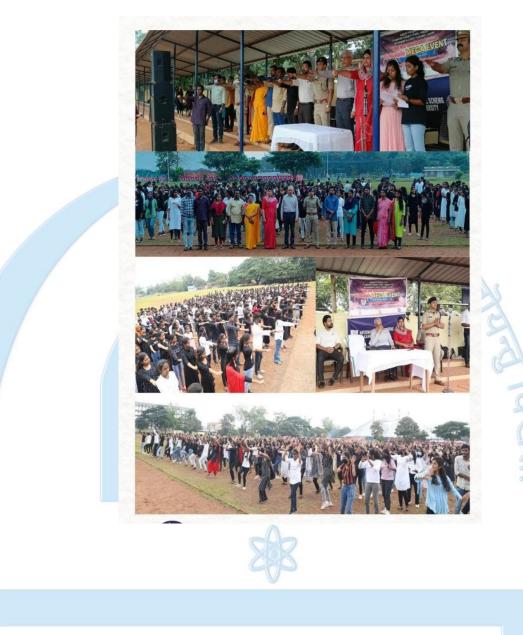

#### Anti drug Awareness program( Mega flash mob) 20/09/2022

The Kannur University National Service Scheme Cell and the Kannur City Police organized a "Mega Event" against the use of drugs at the Kannur Police Maidan Nath. District Police Chief R. Ilango inaugurated the IPS program. University Vice Chancellor Prof. Gopinatha Ravindran delivered the keynote address.City Police Inspector Binu Mohan, University N. S. S. Coordinator Dr. T. P. Nafeesa Baby, District Co. Coordinator Dr. K. V. Sujith. Mega flash mob of 1000 NSS volunteers were took place. Volunteers of Cooperative Arts & Science College Madayi NSS Units 13 also ensured great participation in this mega anti-addiction event.