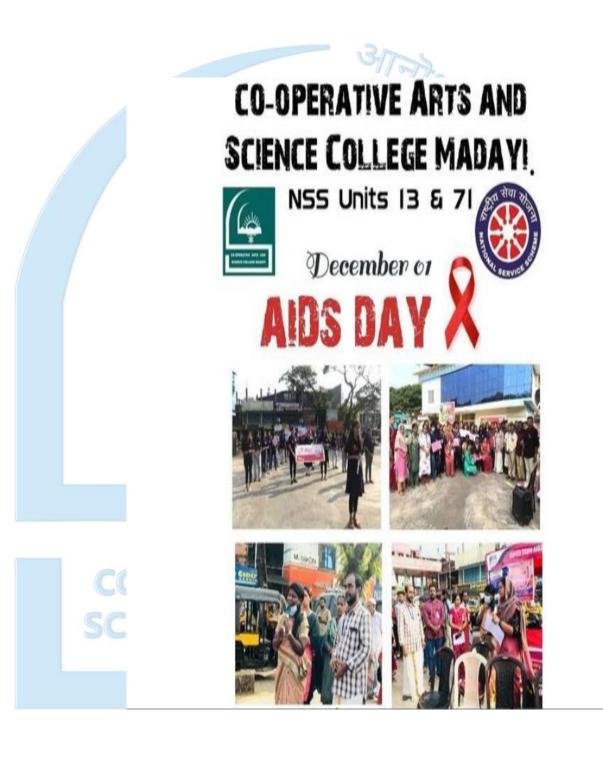

#### AIDS Day programs(01/12/2022)

A flash mob was performed by Madayi College NSS Units 13 volunteers at the bus stand in Pazhyangadi on the occasion of AIDS Day.