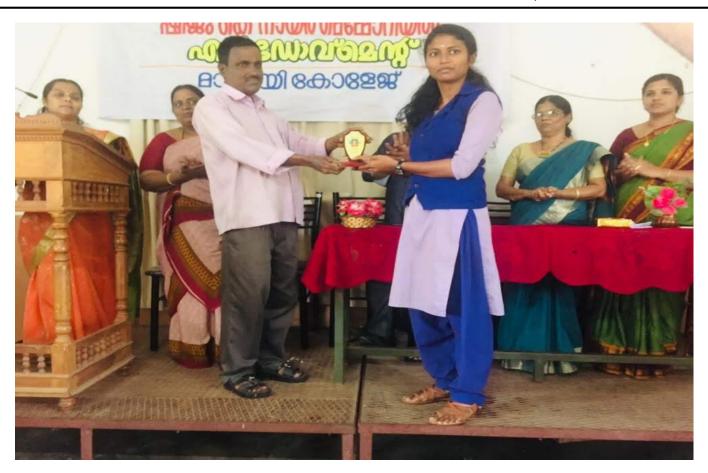

#### **Programme Report**

Name of the Programme: Shiju K. Nair Memorial Endowment Distribution

Date: 02.09.2019

Venue: CAS College, Madayi

In the memory of their beloved classmate Shiju K. Nair, Department of Mathematics Alumni Association organized Shiju K. Nair memorial endowment distribution programme on 02.09.2019. 2016-19 BSc Mathematics batch topper Sreya Raveendran M received the endowment. In memory of Shiju, they planted a slapping in the campus. Along with this programme, Mathematics club presented an endowment to Sreya Raveendran M. Club also appreciated 2018-19 academic year semester toppers in the event.