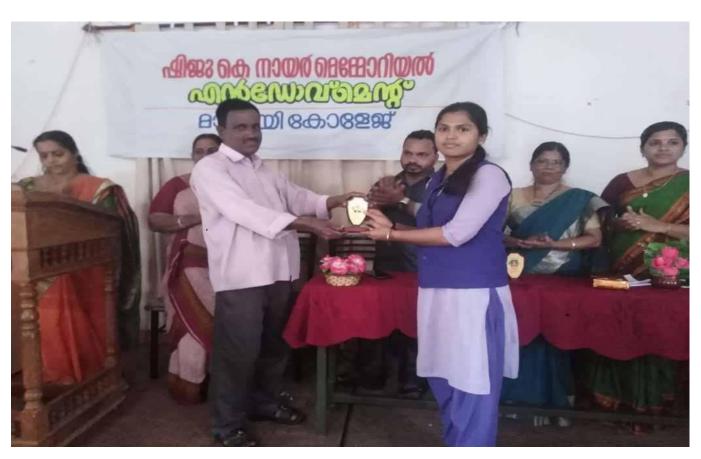

#### **Programme Report**

Name of the Programme: Shiju K. Nair Memorial Endowment Distribution

Date: 02.09.2019

Venue: CAS College, Madayi

In the memory of their beloved classmate Shiju K. Nair, Department of Mathematics Alumni Association organized Shiju K. Nair memorial endowment distribution programme on 02.09.2019. 2016-19 BSc Mathematics batch topper Sreya Raveendran M received the endowment. In memory of Shiju, they planted a slapping in the campus. Along with this programme, Mathematics club presented an endowment to Sreya Raveendran M. Club also appreciated 2018-19 academic year semester toppers in the event.