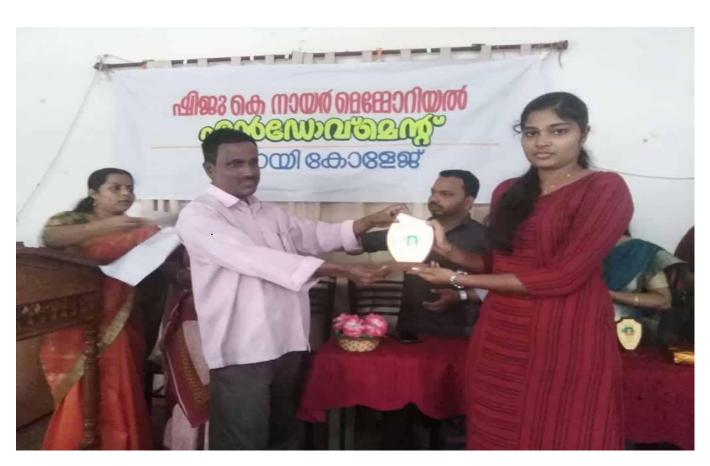

#### **Programme Report**

Name of the Programme: Shiju K. Nair Memorial Endowment Distribution

Date: 02.09.2019

Venue: CAS College, Madayi

In the memory of their beloved classmate Shiju K. Nair, Department of Mathematics Alumni Association organized Shiju K. Nair memorial endowment distribution programme on 02.09.2019. 2016-19 BSc Mathematics batch topper Sreya Raveendran M received the endowment. In memory of Shiju, they planted a slapping in the campus. Along with this programme, Mathematics club presented an endowment to Sreya Raveendran M. Club also appreciated 2018-19 academic year semester toppers in the event.