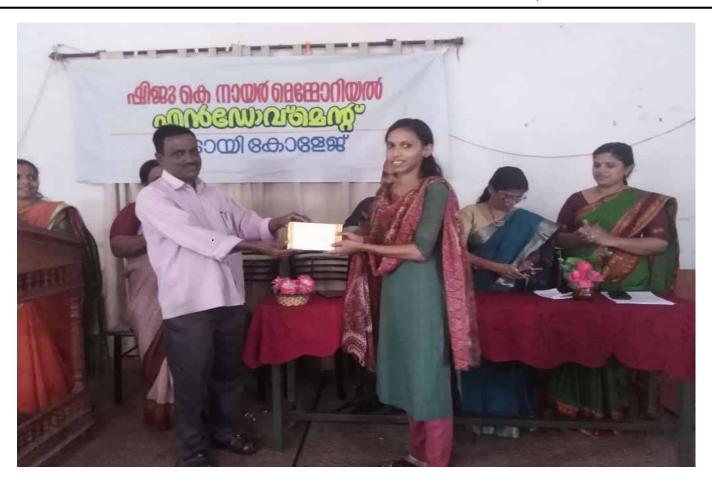

#### **Programme Report**

Name of the Programme: Shiju K. Nair Memorial Endowment Distribution

Date: 02.09.2019

Venue: CAS College, Madayi

In the memory of their beloved classmate Shiju K. Nair, Department of Mathematics Alumni Association organized Shiju K. Nair memorial endowment distribution programme on 02.09.2019. 2016-19 BSc Mathematics batch topper Sreya Raveendran M received the endowment. In memory of Shiju, they planted a slapping in the campus. Along with this programme, Mathematics club presented an endowment to Sreya Raveendran M. Club also appreciated 2018-19 academic year semester toppers in the event.