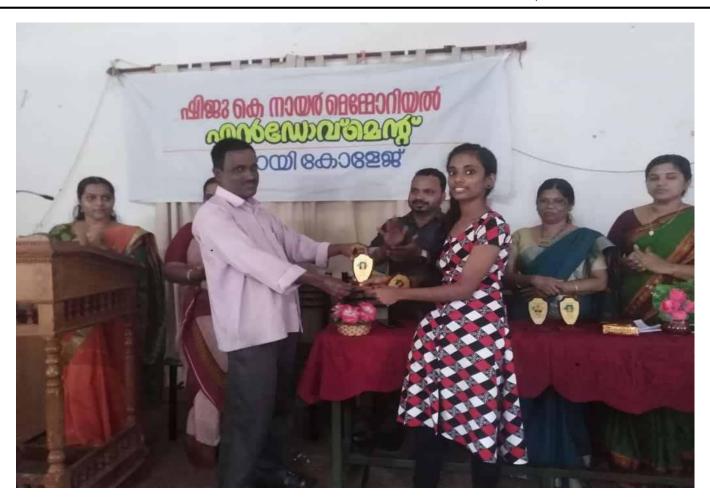

#### **Programme Report**

Name of the Programme: Shiju K. Nair Memorial Endowment Distribution

Date: 02.09.2019

Venue: CAS College, Madayi

In the memory of their beloved classmate Shiju K. Nair, Department of Mathematics Alumni Association organized Shiju K. Nair memorial endowment distribution programme on 02.09.2019. 2016-19 BSc Mathematics batch topper Sreya Raveendran M received the endowment. In memory of Shiju, they planted a slapping in the campus. Along with this programme, Mathematics club presented an endowment to Sreya Raveendran M. Club also appreciated 2018-19 academic year semester toppers in the event.