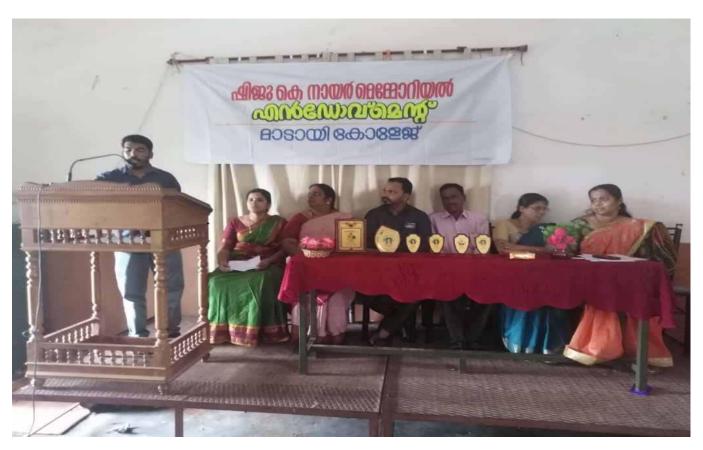

#### **Programme Report**

Name of the Programme: Shiju K. Nair Memorial Endowment Distribution

Date: 02.09.2019

Venue: CAS College, Madayi

In the memory of their beloved classmate Shiju K. Nair, Department of Mathematics Alumni Association organized Shiju K. Nair memorial endowment distribution programme on 02.09.2019. 2016-19 BSc Mathematics batch topper Sreya Raveendran M received the endowment. In memory of Shiju, they planted a slapping in the campus. Along with this programme, Mathematics club presented an endowment to Sreya Raveendran M. Club also appreciated 2018-19 academic year semester toppers in the event.