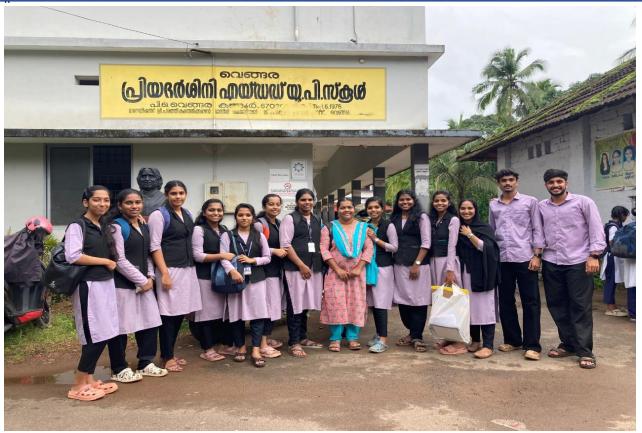

## **Programme Report**

Name of the Programme: Academic Extension Programme Date: 29<sup>th</sup> July 2024 Venue: Priyadarssini UP School, Vengara

The Department of Mathematics organized an academic extension programme at Priyadarshini UP School, designed to foster mathematical skills and enthusiasm among upper primary students. The engaging programme featured a mathematics quiz, puzzle-solving activities, and interactive games. The event was successfully conducted by final-year BSc Mathematics students of the department, providing them with valuable experience in outreach and community engagement.