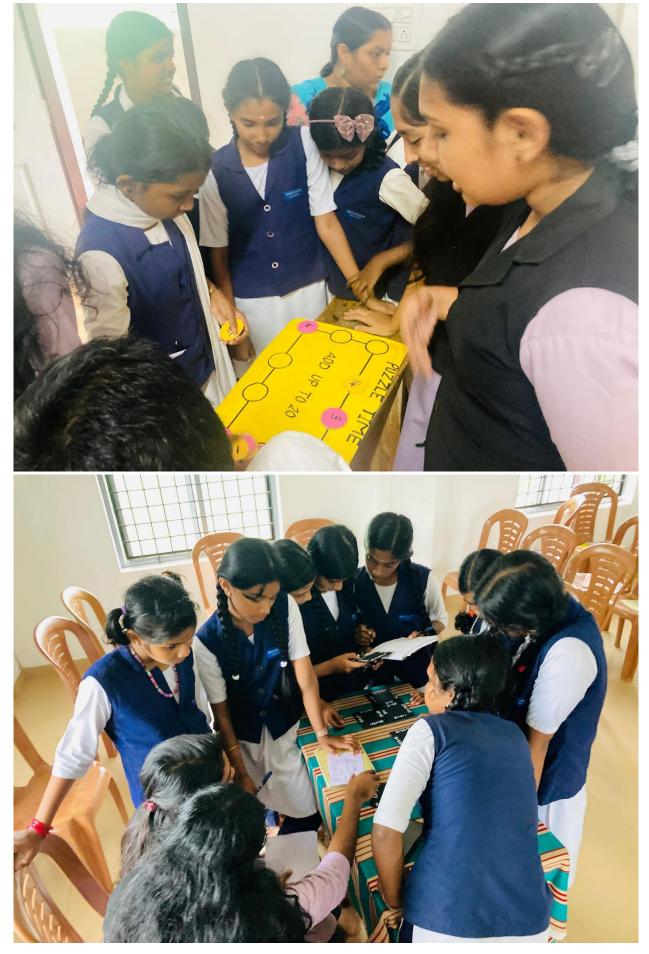

## **Programme Report**

Name of the Programme: Academic Extension Programme Date: 29<sup>th</sup> July 2024 Venue: Priyadarssini UP School, Vengara

The Department of Mathematics organized an academic extension programme at Priyadarshini UP School, designed to foster mathematical skills and enthusiasm among upper primary students. The engaging programme featured a mathematics quiz, puzzle-solving activities, and interactive games. The event was successfully conducted by final-year BSc Mathematics students of the department, providing them with valuable experience in outreach and community engagement.