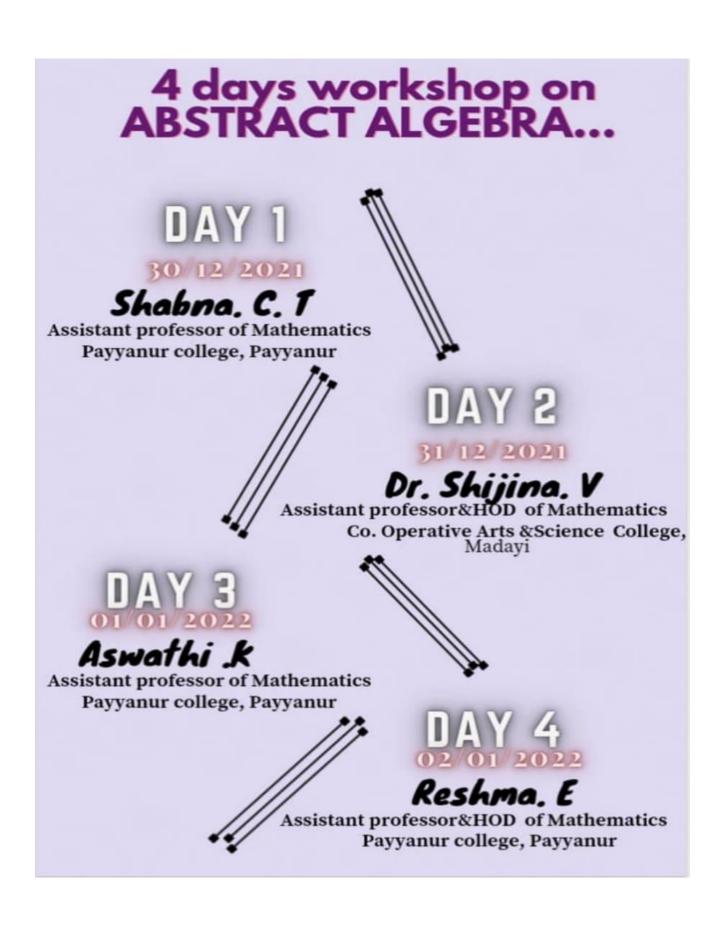

### **Programme Report**

Name of the Programme: Four-Day Online Workshop on Abstract Algebra Date: 30<sup>th</sup> December 2021-2<sup>nd</sup> January 2022

Department of Mathematics, in collaboration with Department of Mathematics, Payyanur College, Payyanur, organized the **Four-Day Workshop on Abstract Algebra** as part of FOCUS 2022 (An Exclusive Online Problem-Solving Sessions for Various PG Entrance Examinations in Mathematics) from 30.12.2021 to 02.01.2022 through online mode. FOCUS plans to serves as a crucial preparatory step for aspiring candidates of MSc Mathematics entrance examination. It aims to provide comprehensive guidance and support to students intending to pursue a postgraduate degree in Mathematics.

On 30<sup>th</sup> December 2021 (Day 1), Ms. Sabna CT (Assistant Professor, Department of Mathematics, Payyannur College, Payyannur) engaged the session. The session discussed the basic concepts of groups and subgroups and addressed related problems. On 31<sup>st</sup> December 2021 (Day 2), Dr. Shijina. V (Assistant Professor and HOD, Department of Mathematics, CAS College, Madayi) talk about permutation groups and related properties. On 1<sup>st</sup> January 2022 (Day 3), Ms. Aswathi. K (Assistant Professor, Department of Mathematics, Payyannur College, Payyannur) discussed cyclic groups and associated problems. On 2<sup>nd</sup> January 2022, Ms. Reshma E (Assistant Professor & HOD, Department of Mathematics, Payyannur College, Payyannur) addressed the topic of homomorphism. Final Year BSc Mathematics Students of both departments actively attended the session.